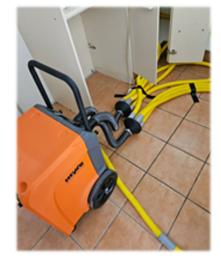

## KT45 Compact and robust...

Fast and efficient drying, suitable for water damage restoration, building and new building drying, renovations, and refurbishments.