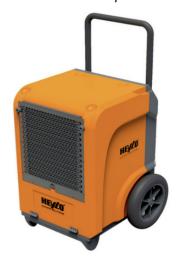

## **HEYLO KT45 Dehumidifier**

## KT45 Compact and robust...

Fast and efficient drying, suitable for water damage restoration, building and new building drying, renovations, and refurbishments.

## **Features**

- Maximum dehumidification capacity L/24hr: 50 Litres.
- Operating Temperature 5°C to 40°C
- Integrated condensate pump for no-invention operation.
- Fan motor with high pressure 375 cubic meters per hour.
- Integrated Energy Meter (kWh).
- Integrated operating hour counter
- With rotary piston compressor, transportable in any position and ready for immediate use.
- Portable, mobile and stackable with telescopic handle and large wheels.
- Connection of an external hygrostat possible (optional).
- Ducting capabilities with 1 x 100mm ducting or 3 x 50mm ducting (can be split for more outlets) optional.
- Automatic Pump Out.
- Dimensions & Weight 500Lx465Wx930H 47kgs
- 40c 50%RH 20L/24H
- 26.5c 60%RH 25L/24H
- 26.5c 35%RH 12L /24H
- 30c 80% 50L /24H