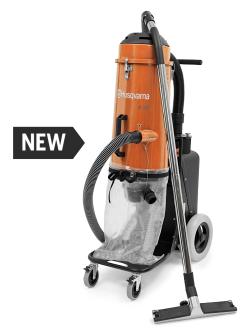

## S13 SINGLE PHASE HEPA DUST EXTRACTORS

# PROFESSIONAL HEPA DUST EXTRACTORS

S 13 is a quiet-operating single-phase HEPA dust extractor to match the power cutter Husqvarna K 3000, hand held grinders, small grinders 5-7", small scarifiers and drywall sanders. This professional dust extractor is an all-around construction vacuum for picking-up a wide range of building materials and debris.

### **Product Specifications**

| HUSQVARNA S-LINE              | S 13                                                             |
|-------------------------------|------------------------------------------------------------------|
| TECHNICAL SPECIFICATIONS      |                                                                  |
| Power, Hp (max)               | 1.6                                                              |
| Voltage, (V)                  | 240                                                              |
| Current, (A)                  | 10.0                                                             |
| Power supply                  | 1-Phase                                                          |
| Airflow, (m <sup>3</sup> /hr) | 200                                                              |
| Water lift, (cm)              | 254                                                              |
| Weight, (kg)                  | 30                                                               |
| Dimensions, (mm)              | 680 x 400 x 1100                                                 |
| Number of HEPA filters*       | 1                                                                |
| RECOMMENDED EQUIPMENT         |                                                                  |
|                               | K 3000, power cutters, core<br>drilling, handheld power<br>tools |
| ARTICLE INFORMATION           |                                                                  |
|                               | 967 66 40-02                                                     |

#### Features & Benefits

- Equipped with three independently tested and certified HEPA H13 filters and a massive cone-shaped pre-filter with over 50 square feet of media.
- Features include Jet Pulse pre-filter cleaning, hour counter and vacuum meter for filter control.
- Non-marking wheels are puncture free and lock at the front.
- Optional kit for Longopac<sup>®</sup> collecting bag available.