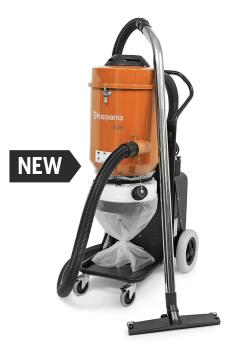

## PROFESSIONAL HEPA DUST EXTRACTORS & AIR SCRUBBERS

S 26 is a powerful single-phase HEPA dust extractor to match the grinding machines Husqvarna PG 280, PG 450 and early entry saw Soff-Cut 150. It also matches small scarifiers and shoot blasters as well as handheld power tools. This professional dust extractor is suitable for building, grinding, plaster and concrete dust.

## **Product Specifications**

| HUSQVARNA S-LINE         | S 26                                                       |
|--------------------------|------------------------------------------------------------|
| TECHNICAL SPECIFICATIONS |                                                            |
| Power, Hp (max)          | 3.2                                                        |
| Voltage, (V)             | 240                                                        |
| Current, (A)             | 15.0                                                       |
| Power supply             | 1-Phase                                                    |
| Airflow, (m³/hr)         | 400                                                        |
| Water lift, (cm)         | 254                                                        |
| Weight, (kg)             | 48                                                         |
| Dimensions, (mm)         | 756 x 546 x 1275                                           |
| Number of HEPA filters*  | 2                                                          |
| RECOMMENDED EQUIPMENT    |                                                            |
|                          | PG 280, core drilling, power cutters, handheld power tools |
| ARTICLE INFORMATION      |                                                            |
|                          | 967 66 39-02                                               |
|                          |                                                            |

## Features & Benefits

- Equipped with three independently tested and certified HEPA H13 filters.
- Features include Jet Pulse pre-filter cleaning, hour counter and vacuum meter for filter control.
- Non-marking wheels are puncture free and lock at the front.
- The Longopac® bag hose system ensures simple, dust-free bag changes.