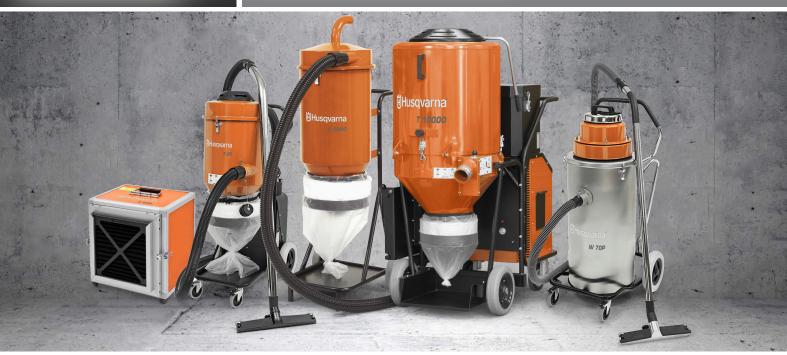

## PROFESSIONAL HEPA DUST EXTRACTORS & AIR SCRUBBERS

S 26 is a powerful single-phase HEPA dust extractor to match the grinding machines Husqvarna PG 280, PG 450 and early entry saw Soff-Cut 150. It also matches small scarifiers and shoot blasters as well as handheld power tools. This professional dust extractor is suitable for building, grinding, plaster and concrete dust.