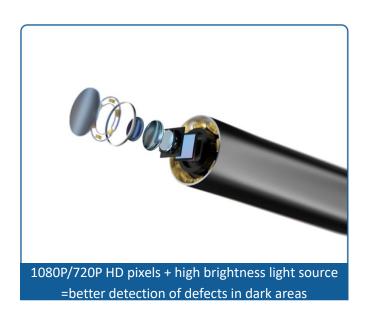

## True reproduction of defects

1080P/720P pixel camera with high brightness light source for clear.

Clear view of the inspected object in dark, small or difficult to observe spaces.