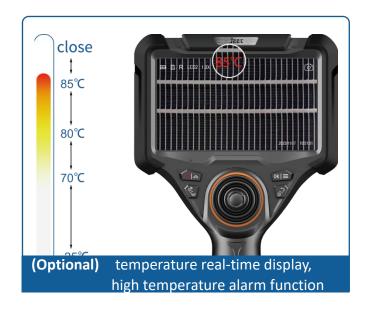

| Camera Pixels 1 mega pixels / 2 mega pixels  Image Resolution 720P / 1080P  Video Resolution 720P / 1080P  DOF 10mm-100mm  FOV 90° / 120°  Viewing Direction front view / side view  Light Source front high bright ceramic light source / rear fiber optic cold light source  Brightness Levels 0-5 level cyclic adjustment  Tube Length 1.5m / 3.0m (customized for other length)  Protecting Device of Durability 80mm buffer protection device between tube and handle  Articulation 360° omni-directional bending  Bending Angle max:190°  Display 5° color IPS display  Auto-off Switch the device can be set to switch off automatically after 3, 5 or 10 minutes  Photo/Video Function. one button to take photos and videos and support the playback of photos and videos and support the playback of photos and videos and support the playback of photos and videos and support sup |                                         | Probe Diameter(mm)            | Ф6.0mm                                                                                                                                                      |
|--------------------------------------------------------------------------------------------------------------------------------------------------------------------------------------------------------------------------------------------------------------------------------------------------------------------------------------------------------------------------------------------------------------------------------------------------------------------------------------------------------------------------------------------------------------------------------------------------------------------------------------------------------------------------------------------------------------------------------------------------------------------------------------------------------------------------------------------------------------------------------------------------------------------------------------------------------------------------------------------------------------------------------------------------------------------------------------------------------------------------------------------------------------------------------------------------------------------------------------------------------------------------------------------------------------------------------------------------------------------------------------------------------------------------------------------------------------------------------------------------------------------------------------------------------------------------------------------------------------------------------------------------------------------------------------------------------------------------------------------------------------------------------------------------------------------------------------------------------------------------------------------------------------------------------------------------------------------------------------------------------------------------------------------------------------------------------------------------------------------------------|-----------------------------------------|-------------------------------|-------------------------------------------------------------------------------------------------------------------------------------------------------------|
| Image Resolution 720P / 1080P Video Resolution 720P / 1080P DOF 10mm-100mm FOV 90° / 120° Viewing Direction front view / side view Light Source front high bright ceramic light source / rear fiber optic cold light source Brightness Levels 0-5 level cyclic adjustment Tube Length 1.5m /3.0m (customized for other length) Protecting Device of Durability 80mm buffer protection device between tube and handle Articulation 360° omni-directional bending Bending Angle max:190° Display 5' color IPS display Auto-off Switch the device can be set to switch off automatically after 3, 5 or 10 minutes Photo/Video Function. one button to take photos and videos and support the playback of photos and videos and support the playback of photos and videos and support supp |                                         | ` '                           |                                                                                                                                                             |
| Video Resolution 720P / 1080P  DOF 10mm-100mm  FOV 90° / 120°  Viewing Direction front view / side view  Light Source front high bright ceramic light source / rear fiber optic cold light source  Brightness Levels 0-5 level cyclic adjustment  Tube Length 1.5m /3.0m (customized for other length)  Protecting Device of Durability 80mm buffer protection device between tube and handle  Articulation 360° omni-directional bending  Bending Angle max:190°  Display 5° color IPS display  Auto-off Switch the device can be set to switch off automatically after 3, 5 or 10 minutes  Photo/Video Function. one button to take photos and videos and support the playback of photos and videos and videos and support the playback of photos and videos and videos and support the playback of photos and videos and support the playback of photos and videos and videos and support the playback of photos and videos and videos and support the playback of photos and videos and videos and support the playback of photos and videos and videos and videos and support the playback of photos and videos a |                                         |                               |                                                                                                                                                             |
| Tube System  FOV 90° / 120°  Viewing Direction front view / side view  Light Source front high bright ceramic light source / rear fiber optic cold light source  Brightness Levels 0-5 level cyclic adjustment  Tube Length 1.5m /3.0m (customized for other length)  Protecting Device of Durability 80mm buffer protection device between tube and handle  Articulation 360° omni-directional bending  Bending Angle max:190°  Display 5° color IPS display  Auto-off Switch the device can be set to switch off automatically after 3, 5 or 10 minutes  Photo/Video Function. one button to take photos and videos and support the playback of photos and videos and support the playback of photos and videos and support the playback of photos and videos and support support the playback of photos and videos and support support the playback of photos and videos and support support the playback of photos and videos and support  |                                         | -                             |                                                                                                                                                             |
| FOV                                                                                                                                                                                                                                                                                                                                                                                                                                                                                                                                                                                                                                                                                                                                                                                                                                                                                                                                                                                                                                                                                                                                                                                                                                                                                                                                                                                                                                                                                                                                                                                                                                                                                                                                                                                                                                                                                                                                                                                                                                                                                                                            |                                         |                               |                                                                                                                                                             |
| Tube System  Viewing Direction front view / side view  Light Source front high bright ceramic light source / rear fiber optic cold light source  Brightness Levels 0-5 level cyclic adjustment  Tube Length 1.5m /3.0m (customized for other length)  Protecting Device of Durability 80mm buffer protection device between tube and handle  Articulation 360° omni-directional bending  Bending Angle max:190°  Display 5* color IPS display  Auto-off Switch the device can be set to switch off automatically after 3, 5 or 10 minutes  Photo/Video Function. one button to take photos and videos and support the playback of photos and videos and support the playback of photos and videos and support the playback of photos and videos and Image Rotate 0° / 180° / mirror image  Zoom In/Out 3X  Freeze fast freeze of images with one click  Image Setting brightness, contrast ratio, sharpness adjustment  Date Watermark turn it on to postmark the date directly into photos and videos  Date Setting edit to adjust the device date  Wireless Transmission (WiFi) wireless access to device video data via a mobile terminal app  Temperature Indication temperature real-time display, high temperature alarm  Compatibility hand-held integrated design, pull-out compatible for replacement of insertion systems of different diameters/lengths/orientations                                                                                                                                                                                                                                                                                                                                                                                                                                                                                                                                                                                                                                                                                                                                                |                                         |                               |                                                                                                                                                             |
| Light Source   front high bright ceramic light source / rear fiber optic cold light source                                                                                                                                                                                                                                                                                                                                                                                                                                                                                                                                                                                                                                                                                                                                                                                                                                                                                                                                                                                                                                                                                                                                                                                                                                                                                                                                                                                                                                                                                                                                                                                                                                                                                                                                                                                                                                                                                                                                                                                                                                     |                                         | -                             |                                                                                                                                                             |
| Brightness Levels  Tube Length  1.5m /3.0m (customized for other length)  Protecting Device of Durability  80mm buffer protection device between tube and handle  Articulation  360° omni-directional bending  Bending Angle  Display  5° color IPS display  Auto-off Switch  the device can be set to switch off automatically after 3, 5 or 10 minutes  Photo/Video Function.  Photo/Video Format  JPG / MOV  Image Rotate  Zoom In/Out  3X  Freeze  fast freeze of images with one click  Image Setting  Date Watermark  Date Watermark  Turn it on to postmark the date directly into photos and videos  Wireless Transmission (WiFi)  Temperature Indication  temperature real-time display, high temperature alarm  hand-held integrated design, pull-out compatible for replacement of insertion systems of different diameters/lengths/orientations                                                                                                                                                                                                                                                                                                                                                                                                                                                                                                                                                                                                                                                                                                                                                                                                                                                                                                                                                                                                                                                                                                                                                                                                                                                                    |                                         | -                             |                                                                                                                                                             |
| Tube Length Protecting Device of Durability Romm buffer protection device between tube and handle Articulation Bending Angle Display Auto-off Switch Photo/Video Function. Display Display Display Auto-off Switch Display Auto-off Switch Photo/Video Format Display Display Display Auto-off Switch Photo/Video Format Display Display Display Auto-off Switch Photo/Video Format Display Display Auto-off Switch Photo/Video Format Display Display Auto-off Switch Photo/Video Format Display Display Auto-off Switch Display Display Auto-off Switch Display Auto-off Switch Display Display Auto-off Switch Display Display Auto-off Switch Display Disp |                                         |                               |                                                                                                                                                             |
| Protecting Device of Durability 80mm buffer protection device between tube and handle Articulation 360° omni-directional bending Bending Angle max:190°  Display 5° color IPS display Auto-off Switch the device can be set to switch off automatically after 3, 5 or 10 minutes Photo/Video Function. one button to take photos and videos and support the playback of photos and videos and support  |                                         |                               |                                                                                                                                                             |
| Articulation 360° omni-directional bending  Bending Angle max:190°  Display 5" color IPS display  Auto-off Switch the device can be set to switch off automatically after 3, 5 or 10 minutes  Photo/Video Function. one button to take photos and videos and support the playback of photos and videos and videos and support the playback of photos and videos and video |                                         |                               | -                                                                                                                                                           |
| Bending Angle max:190°  Display 5° color IPS display  Auto-off Switch the device can be set to switch off automatically after 3, 5 or 10 minutes  Photo/Video Function. one button to take photos and videos and support the playback of photos and videos a |                                         | -                             | ·                                                                                                                                                           |
| Display  Auto-off Switch  Photo/Video Function.  Photo/Video Format  Image Rotate  Zoom In/Out  System  Monitor  System  Display  Display  5" color IPS display  the device can be set to switch off automatically after 3, 5 or 10 minutes  one button to take photos and videos and support the playback of photos and videos and Image Rotate  0° / 180° / mirror image  Zoom In/Out  3X  Freeze  fast freeze of images with one click  Image Setting  brightness, contrast ratio, sharpness adjustment  turn it on to postmark the date directly into photos and videos  Date Setting  edit to adjust the device date  Wireless Transmission (WiFi)  wireless access to device video data via a mobile terminal app  Temperature Indication  temperature real-time display, high temperature alarm  Compatibility  hand-held integrated design, pull-out compatible for replacement of insertion systems of different diameters/lengths/orientations                                                                                                                                                                                                                                                                                                                                                                                                                                                                                                                                                                                                                                                                                                                                                                                                                                                                                                                                                                                                                             |                                         |                               | 360° omni-directional bending                                                                                                                               |
| Auto-off Switch the device can be set to switch off automatically after 3, 5 or 10 minutes  Photo/Video Function. one button to take photos and videos and support the playback of photos and videos limage Rotate 0° / 180° / mirror image  Zoom In/Out 3X  Freeze fast freeze of images with one click  Image Setting brightness, contrast ratio, sharpness adjustment  Date Watermark turn it on to postmark the date directly into photos and videos  Date Setting edit to adjust the device date  Wireless Transmission (WiFi) wireless access to device video data via a mobile terminal app  Temperature Indication temperature real-time display, high temperature alarm  Compatibility hand-held integrated design, pull-out compatible for replacement of insertion systems of different diameters/lengths/orientations                                                                                                                                                                                                                                                                                                                                                                                                                                                                                                                                                                                                                                                                                                                                                                                                                                                                                                                                                                                                                                                                                                                                                    |                                         | Bending Angle                 | max:190°                                                                                                                                                    |
| Photo/Video Function. one button to take photos and videos and support the playback of photos and videos and support the playback of photos and videos and videos and support the playback of photos and videos a |                                         | Display                       | · ·                                                                                                                                                         |
| Photo/Video Format JPG / MOV  Image Rotate 0° / 180° / mirror image  Zoom In/Out 3X  Freeze fast freeze of images with one click  Image Setting brightness, contrast ratio, sharpness adjustment  Date Watermark turn it on to postmark the date directly into photos and videos  Date Setting edit to adjust the device date  Wireless Transmission (WiFi) wireless access to device video data via a mobile terminal app  Temperature Indication temperature real-time display, high temperature alarm  Compatibility hand-held integrated design, pull-out compatible for replacement of insertion systems of different diameters/lengths/orientations                                                                                                                                                                                                                                                                                                                                                                                                                                                                                                                                                                                                                                                                                                                                                                                                                                                                                                                                                                                                                                                                                                                                                                                                                                                                                                                                                                                                                                                                      |                                         | Auto-off Switch               | the device can be set to switch off automatically after 3, 5 or 10 minutes                                                                                  |
| Image Rotate                                                                                                                                                                                                                                                                                                                                                                                                                                                                                                                                                                                                                                                                                                                                                                                                                                                                                                                                                                                                                                                                                                                                                                                                                                                                                                                                                                                                                                                                                                                                                                                                                                                                                                                                                                                                                                                                                                                                                                                                                                                                                                                   |                                         | Photo/Video Function.         | one button to take photos and videos and support the playback of photos and videos                                                                          |
| Monitor System  The system System  Zoom In/Out  A SX  Freeze  Image Setting  Date Watermark  Date Watermark  Date Setting  Date Setting  Edit to adjust the device date  Wireless Transmission (WiFi)  Temperature Indication  Compatibility  Systems of different diameters/lengths/orientations  A SX  Freeze  fast freeze of images with one click  brightness, contrast ratio, sharpness adjustment  turn it on to postmark the date directly into photos and videos  wireless access to device date  Wireless Transmission (WiFi)  Temperature Indication  temperature real-time display, high temperature alarm  hand-held integrated design, pull-out compatible for replacement of insertion systems of different diameters/lengths/orientations                                                                                                                                                                                                                                                                                                                                                                                                                                                                                                                                                                                                                                                                                                                                                                                                                                                                                                                                                                                                                                                                                                                                                                                                                                                                                                                                                                       |                                         | Photo/Video Format            | JPG / MOV                                                                                                                                                   |
| Freeze fast freeze of images with one click  Image Setting brightness, contrast ratio, sharpness adjustment  Date Watermark turn it on to postmark the date directly into photos and videos  Date Setting edit to adjust the device date  Wireless Transmission (WiFi) wireless access to device video data via a mobile terminal app  Temperature Indication temperature real-time display, high temperature alarm  Compatibility hand-held integrated design, pull-out compatible for replacement of insertion systems of different diameters/lengths/orientations                                                                                                                                                                                                                                                                                                                                                                                                                                                                                                                                                                                                                                                                                                                                                                                                                                                                                                                                                                                                                                                                                                                                                                                                                                                                                                                                                                                                                                                                                                                                                           |                                         | Image Rotate                  | 0° / 180° / mirror image                                                                                                                                    |
| Image Setting   brightness, contrast ratio, sharpness adjustment                                                                                                                                                                                                                                                                                                                                                                                                                                                                                                                                                                                                                                                                                                                                                                                                                                                                                                                                                                                                                                                                                                                                                                                                                                                                                                                                                                                                                                                                                                                                                                                                                                                                                                                                                                                                                                                                                                                                                                                                                                                               |                                         | Zoom In/Out                   | 3X                                                                                                                                                          |
| Monitor System  Date Watermark  Date Setting  edit to adjust the device date  Wireless Transmission (WiFi)  Temperature Indication  Compatibility  Wireless Transmission  turn it on to postmark the date directly into photos and videos  edit to adjust the device date  wireless access to device video data via a mobile terminal app  temperature real-time display, high temperature alarm  hand-held integrated design, pull-out compatible for replacement of insertion systems of different diameters/lengths/orientations                                                                                                                                                                                                                                                                                                                                                                                                                                                                                                                                                                                                                                                                                                                                                                                                                                                                                                                                                                                                                                                                                                                                                                                                                                                                                                                                                                                                                                                                                                                                                                                            |                                         | Freeze                        | fast freeze of images with one click                                                                                                                        |
| Date Setting   Date Setting   edit to adjust the device date                                                                                                                                                                                                                                                                                                                                                                                                                                                                                                                                                                                                                                                                                                                                                                                                                                                                                                                                                                                                                                                                                                                                                                                                                                                                                                                                                                                                                                                                                                                                                                                                                                                                                                                                                                                                                                                                                                                                                                                                                                                                   |                                         | Image Setting                 | brightness, contrast ratio, sharpness adjustment                                                                                                            |
| System  Date Setting edit to adjust the device date  Wireless Transmission (WiFi) wireless access to device video data via a mobile terminal app  Temperature Indication temperature real-time display, high temperature alarm  Compatibility hand-held integrated design, pull-out compatible for replacement of insertion systems of different diameters/lengths/orientations                                                                                                                                                                                                                                                                                                                                                                                                                                                                                                                                                                                                                                                                                                                                                                                                                                                                                                                                                                                                                                                                                                                                                                                                                                                                                                                                                                                                                                                                                                                                                                                                                                                                                                                                                |                                         | Date Watermark                | turn it on to postmark the date directly into photos and videos                                                                                             |
| Wireless Transmission (WiFi) wireless access to device video data via a mobile terminal app  Temperature Indication temperature real-time display, high temperature alarm  Compatibility hand-held integrated design, pull-out compatible for replacement of insertion systems of different diameters/lengths/orientations                                                                                                                                                                                                                                                                                                                                                                                                                                                                                                                                                                                                                                                                                                                                                                                                                                                                                                                                                                                                                                                                                                                                                                                                                                                                                                                                                                                                                                                                                                                                                                                                                                                                                                                                                                                                     |                                         | Date Setting                  | edit to adjust the device date                                                                                                                              |
| Compatibility hand-held integrated design, pull-out compatible for replacement of insertion systems of different diameters/lengths/orientations                                                                                                                                                                                                                                                                                                                                                                                                                                                                                                                                                                                                                                                                                                                                                                                                                                                                                                                                                                                                                                                                                                                                                                                                                                                                                                                                                                                                                                                                                                                                                                                                                                                                                                                                                                                                                                                                                                                                                                                | , , , , , , , , , , , , , , , , , , , , | Wireless Transmission (WiFi)  | wireless access to device video data via a mobile terminal app                                                                                              |
| systems of different diameters/lengths/orientations                                                                                                                                                                                                                                                                                                                                                                                                                                                                                                                                                                                                                                                                                                                                                                                                                                                                                                                                                                                                                                                                                                                                                                                                                                                                                                                                                                                                                                                                                                                                                                                                                                                                                                                                                                                                                                                                                                                                                                                                                                                                            |                                         | Temperature Indication        | temperature real-time display, high temperature alarm                                                                                                       |
| Data Port HDMI, video output, Type-C                                                                                                                                                                                                                                                                                                                                                                                                                                                                                                                                                                                                                                                                                                                                                                                                                                                                                                                                                                                                                                                                                                                                                                                                                                                                                                                                                                                                                                                                                                                                                                                                                                                                                                                                                                                                                                                                                                                                                                                                                                                                                           |                                         | Compatibility                 | hand-held integrated design, pull-out compatible for replacement of insertion tube systems of different diameters/lengths/orientations                      |
|                                                                                                                                                                                                                                                                                                                                                                                                                                                                                                                                                                                                                                                                                                                                                                                                                                                                                                                                                                                                                                                                                                                                                                                                                                                                                                                                                                                                                                                                                                                                                                                                                                                                                                                                                                                                                                                                                                                                                                                                                                                                                                                                |                                         | Data Port                     | HDMI, video output, Type-C                                                                                                                                  |
| Weight ≤0.75kg (including batteries)                                                                                                                                                                                                                                                                                                                                                                                                                                                                                                                                                                                                                                                                                                                                                                                                                                                                                                                                                                                                                                                                                                                                                                                                                                                                                                                                                                                                                                                                                                                                                                                                                                                                                                                                                                                                                                                                                                                                                                                                                                                                                           |                                         | Weight                        | ≤0.75kg (including batteries)                                                                                                                               |
| Work Time real-time power display, continuous working time ≥ 4h (under normal temperature conditions)                                                                                                                                                                                                                                                                                                                                                                                                                                                                                                                                                                                                                                                                                                                                                                                                                                                                                                                                                                                                                                                                                                                                                                                                                                                                                                                                                                                                                                                                                                                                                                                                                                                                                                                                                                                                                                                                                                                                                                                                                          |                                         | Work Time                     |                                                                                                                                                             |
| Dual power supply (optional)) Dual power supply, endurance ≥ 8 hours                                                                                                                                                                                                                                                                                                                                                                                                                                                                                                                                                                                                                                                                                                                                                                                                                                                                                                                                                                                                                                                                                                                                                                                                                                                                                                                                                                                                                                                                                                                                                                                                                                                                                                                                                                                                                                                                                                                                                                                                                                                           |                                         | Dual power supply (optional)) | Dual power supply, endurance ≥ 8 hours                                                                                                                      |
| IP Level Monitor: IP54, Probe: IP68                                                                                                                                                                                                                                                                                                                                                                                                                                                                                                                                                                                                                                                                                                                                                                                                                                                                                                                                                                                                                                                                                                                                                                                                                                                                                                                                                                                                                                                                                                                                                                                                                                                                                                                                                                                                                                                                                                                                                                                                                                                                                            |                                         | IP Level                      | Monitor: IP54, Probe: IP68                                                                                                                                  |
| Applicable Temperature (whole machine) -30°C~50°C                                                                                                                                                                                                                                                                                                                                                                                                                                                                                                                                                                                                                                                                                                                                                                                                                                                                                                                                                                                                                                                                                                                                                                                                                                                                                                                                                                                                                                                                                                                                                                                                                                                                                                                                                                                                                                                                                                                                                                                                                                                                              |                                         |                               | -30°C~50°C                                                                                                                                                  |
| Accesso ries  Standard Configuration  instrument case: 1pc / videoscope: 1 set / card reader: 1 pc / 16G TF card: 1pc / charger: 1pc / USB cable: 1pc / user manual: 1 set / certification: 1 set                                                                                                                                                                                                                                                                                                                                                                                                                                                                                                                                                                                                                                                                                                                                                                                                                                                                                                                                                                                                                                                                                                                                                                                                                                                                                                                                                                                                                                                                                                                                                                                                                                                                                                                                                                                                                                                                                                                              |                                         | Standard Configuration        | instrument case: 1pc / videoscope: 1 set / card reader: 1 pc / 16G TF card: 1pc / charger: 1pc / USB cable: 1pc / user manual: 1 set / certification: 1 set |