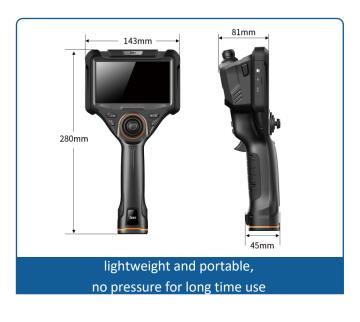

| Camera Pixels 1 mega pixels / 2 mega pixels  Image Resolution 720P / 1080P  Video Resolution 720P / 1080P  DOF 10mm-100mm  FOV 90° / 120°  Viewing Direction front view / side view  Light Source front high bright ceramic light source / rear fiber optic cold light source  Brightness Levels 0-5 level cyclic adjustment  Tube Length 1.5m / 3.0m (customized for other length)  Protecting Device of Durability 80mm buffer protection device between tube and handle  Articulation 360° omni-directional bending  Bending Angle max:190°  Display 5° color IPS display  Auto-off Switch the device can be set to switch off automatically after 3, 5 or 10 minutes  Photo/Video Function. one button to take photos and videos and support the playback of photos and videos and support the playback of photos and videos and support the playback of photos and videos and support sup |                                         | Probe Diameter(mm)            | Ф6.0mm                                                                                                                                                      |
|--------------------------------------------------------------------------------------------------------------------------------------------------------------------------------------------------------------------------------------------------------------------------------------------------------------------------------------------------------------------------------------------------------------------------------------------------------------------------------------------------------------------------------------------------------------------------------------------------------------------------------------------------------------------------------------------------------------------------------------------------------------------------------------------------------------------------------------------------------------------------------------------------------------------------------------------------------------------------------------------------------------------------------------------------------------------------------------------------------------------------------------------------------------------------------------------------------------------------------------------------------------------------------------------------------------------------------------------------------------------------------------------------------------------------------------------------------------------------------------------------------------------------------------------------------------------------------------------------------------------------------------------------------------------------------------------------------------------------------------------------------------------------------------------------------------------------------------------------------------------------------------------------------------------------------------------------------------------------------------------------------------------------------------------------------------------------------------------------------------------------------|-----------------------------------------|-------------------------------|-------------------------------------------------------------------------------------------------------------------------------------------------------------|
| Image Resolution 720P / 1080P Video Resolution 720P / 1080P DOF 10mm-100mm FOV 90° / 120° Viewing Direction front view / side view Light Source front high bright ceramic light source / rear fiber optic cold light source Brightness Levels 0-5 level cyclic adjustment Tube Length 1.5m /3.0m (customized for other length) Protecting Device of Durability 80mm buffer protection device between tube and handle Articulation 360° omni-directional bending Bending Angle max:190° Display 5' color IPS display Auto-off Switch the device can be set to switch off automatically after 3, 5 or 10 minutes Photo/Video Function. one button to take photos and videos and support the playback of photos and videos and support the playback of photos and videos and support supp |                                         | ` '                           |                                                                                                                                                             |
| Video Resolution 720P / 1080P  DOF 10mm-100mm  FOV 90° / 120°  Viewing Direction front view / side view  Light Source front high bright ceramic light source / rear fiber optic cold light source  Brightness Levels 0-5 level cyclic adjustment  Tube Length 1.5m /3.0m (customized for other length)  Protecting Device of Durability 80mm buffer protection device between tube and handle  Articulation 360° omni-directional bending  Bending Angle max:190°  Display 5° color IPS display  Auto-off Switch the device can be set to switch off automatically after 3, 5 or 10 minutes  Photo/Video Function. one button to take photos and videos and support the playback of photos and videos and videos and support the playback of photos and videos and videos and support the playback of photos and videos and support the playback of photos and videos and videos and support the playback of photos and videos and videos and support the playback of photos and videos and videos and support the playback of photos and videos and videos and videos and support the playback of photos and videos a |                                         |                               |                                                                                                                                                             |
| Tube System  FOV 90° / 120°  Viewing Direction front view / side view  Light Source front high bright ceramic light source / rear fiber optic cold light source  Brightness Levels 0-5 level cyclic adjustment  Tube Length 1.5m /3.0m (customized for other length)  Protecting Device of Durability 80mm buffer protection device between tube and handle  Articulation 360° omni-directional bending  Bending Angle max:190°  Display 5° color IPS display  Auto-off Switch the device can be set to switch off automatically after 3, 5 or 10 minutes  Photo/Video Function. one button to take photos and videos and support the playback of photos and videos and support the playback of photos and videos and support the playback of photos and videos and support support the playback of photos and videos and support support the playback of photos and videos and support support the playback of photos and videos and support  |                                         | -                             |                                                                                                                                                             |
| FOV                                                                                                                                                                                                                                                                                                                                                                                                                                                                                                                                                                                                                                                                                                                                                                                                                                                                                                                                                                                                                                                                                                                                                                                                                                                                                                                                                                                                                                                                                                                                                                                                                                                                                                                                                                                                                                                                                                                                                                                                                                                                                                                            |                                         |                               |                                                                                                                                                             |
| Tube System  Viewing Direction front view / side view  Light Source front high bright ceramic light source / rear fiber optic cold light source  Brightness Levels 0-5 level cyclic adjustment  Tube Length 1.5m /3.0m (customized for other length)  Protecting Device of Durability 80mm buffer protection device between tube and handle  Articulation 360° omni-directional bending  Bending Angle max:190°  Display 5* color IPS display  Auto-off Switch the device can be set to switch off automatically after 3, 5 or 10 minutes  Photo/Video Function. one button to take photos and videos and support the playback of photos and videos and support the playback of photos and videos and support the playback of photos and videos and Image Rotate 0° / 180° / mirror image  Zoom In/Out 3X  Freeze fast freeze of images with one click  Image Setting brightness, contrast ratio, sharpness adjustment  Date Watermark turn it on to postmark the date directly into photos and videos  Date Setting edit to adjust the device date  Wireless Transmission (WiFi) wireless access to device video data via a mobile terminal app  Temperature Indication temperature real-time display, high temperature alarm  Compatibility hand-held integrated design, pull-out compatible for replacement of insertion systems of different diameters/lengths/orientations                                                                                                                                                                                                                                                                                                                                                                                                                                                                                                                                                                                                                                                                                                                                                |                                         |                               |                                                                                                                                                             |
| Light Source   front high bright ceramic light source / rear fiber optic cold light source                                                                                                                                                                                                                                                                                                                                                                                                                                                                                                                                                                                                                                                                                                                                                                                                                                                                                                                                                                                                                                                                                                                                                                                                                                                                                                                                                                                                                                                                                                                                                                                                                                                                                                                                                                                                                                                                                                                                                                                                                                     |                                         | -                             |                                                                                                                                                             |
| Brightness Levels  Tube Length  1.5m /3.0m (customized for other length)  Protecting Device of Durability  80mm buffer protection device between tube and handle  Articulation  360° omni-directional bending  Bending Angle  Display  5° color IPS display  Auto-off Switch  the device can be set to switch off automatically after 3, 5 or 10 minutes  Photo/Video Function.  Photo/Video Format  JPG / MOV  Image Rotate  Zoom In/Out  3X  Freeze  fast freeze of images with one click  Image Setting  Date Watermark  Date Watermark  Turn it on to postmark the date directly into photos and videos  Wireless Transmission (WiFi)  Temperature Indication  temperature real-time display, high temperature alarm  hand-held integrated design, pull-out compatible for replacement of insertion systems of different diameters/lengths/orientations                                                                                                                                                                                                                                                                                                                                                                                                                                                                                                                                                                                                                                                                                                                                                                                                                                                                                                                                                                                                                                                                                                                                                                                                                                                                    |                                         | -                             |                                                                                                                                                             |
| Tube Length Protecting Device of Durability Romm buffer protection device between tube and handle Articulation Bending Angle Display Auto-off Switch Photo/Video Function. Display Display Display Auto-off Switch Display Auto-off Switch Photo/Video Format Display Display Display Auto-off Switch Photo/Video Format Display Display Display Auto-off Switch Photo/Video Format Display Display Auto-off Switch Photo/Video Format Display Display Auto-off Switch Photo/Video Format Display Display Auto-off Switch Display Display Auto-off Switch Display Auto-off Switch Display Display Auto-off Switch Display Display Auto-off Switch Display Disp |                                         |                               |                                                                                                                                                             |
| Protecting Device of Durability 80mm buffer protection device between tube and handle Articulation 360° omni-directional bending Bending Angle max:190°  Display 5° color IPS display Auto-off Switch the device can be set to switch off automatically after 3, 5 or 10 minutes Photo/Video Function. one button to take photos and videos and support the playback of photos and videos and support  |                                         |                               |                                                                                                                                                             |
| Articulation 360° omni-directional bending  Bending Angle max:190°  Display 5" color IPS display  Auto-off Switch the device can be set to switch off automatically after 3, 5 or 10 minutes  Photo/Video Function. one button to take photos and videos and support the playback of photos and videos and videos and support the playback of photos and videos and video |                                         |                               | -                                                                                                                                                           |
| Bending Angle max:190°  Display 5° color IPS display  Auto-off Switch the device can be set to switch off automatically after 3, 5 or 10 minutes  Photo/Video Function. one button to take photos and videos and support the playback of photos and videos a |                                         | -                             | ·                                                                                                                                                           |
| Display  Auto-off Switch  Photo/Video Function.  Photo/Video Format  Image Rotate  Zoom In/Out  System  Monitor  System  Display  Display  5" color IPS display  the device can be set to switch off automatically after 3, 5 or 10 minutes  one button to take photos and videos and support the playback of photos and videos and Image Rotate  0° / 180° / mirror image  Zoom In/Out  3X  Freeze  fast freeze of images with one click  Image Setting  brightness, contrast ratio, sharpness adjustment  turn it on to postmark the date directly into photos and videos  Date Setting  edit to adjust the device date  Wireless Transmission (WiFi)  wireless access to device video data via a mobile terminal app  Temperature Indication  temperature real-time display, high temperature alarm  Compatibility  hand-held integrated design, pull-out compatible for replacement of insertion systems of different diameters/lengths/orientations                                                                                                                                                                                                                                                                                                                                                                                                                                                                                                                                                                                                                                                                                                                                                                                                                                                                                                                                                                                                                             |                                         |                               | 360° omni-directional bending                                                                                                                               |
| Auto-off Switch the device can be set to switch off automatically after 3, 5 or 10 minutes  Photo/Video Function. one button to take photos and videos and support the playback of photos and videos limage Rotate 0° / 180° / mirror image  Zoom In/Out 3X  Freeze fast freeze of images with one click  Image Setting brightness, contrast ratio, sharpness adjustment  Date Watermark turn it on to postmark the date directly into photos and videos  Date Setting edit to adjust the device date  Wireless Transmission (WiFi) wireless access to device video data via a mobile terminal app  Temperature Indication temperature real-time display, high temperature alarm  Compatibility hand-held integrated design, pull-out compatible for replacement of insertion systems of different diameters/lengths/orientations                                                                                                                                                                                                                                                                                                                                                                                                                                                                                                                                                                                                                                                                                                                                                                                                                                                                                                                                                                                                                                                                                                                                                    |                                         | Bending Angle                 | max:190°                                                                                                                                                    |
| Photo/Video Function. one button to take photos and videos and support the playback of photos and videos and support the playback of photos and videos and videos and support the playback of photos and videos a |                                         | Display                       | · ·                                                                                                                                                         |
| Photo/Video Format JPG / MOV  Image Rotate 0° / 180° / mirror image  Zoom In/Out 3X  Freeze fast freeze of images with one click  Image Setting brightness, contrast ratio, sharpness adjustment  Date Watermark turn it on to postmark the date directly into photos and videos  Date Setting edit to adjust the device date  Wireless Transmission (WiFi) wireless access to device video data via a mobile terminal app  Temperature Indication temperature real-time display, high temperature alarm  Compatibility hand-held integrated design, pull-out compatible for replacement of insertion systems of different diameters/lengths/orientations                                                                                                                                                                                                                                                                                                                                                                                                                                                                                                                                                                                                                                                                                                                                                                                                                                                                                                                                                                                                                                                                                                                                                                                                                                                                                                                                                                                                                                                                      |                                         | Auto-off Switch               | the device can be set to switch off automatically after 3, 5 or 10 minutes                                                                                  |
| Image Rotate                                                                                                                                                                                                                                                                                                                                                                                                                                                                                                                                                                                                                                                                                                                                                                                                                                                                                                                                                                                                                                                                                                                                                                                                                                                                                                                                                                                                                                                                                                                                                                                                                                                                                                                                                                                                                                                                                                                                                                                                                                                                                                                   |                                         | Photo/Video Function.         | one button to take photos and videos and support the playback of photos and videos                                                                          |
| Monitor System  The system System  Zoom In/Out  A SX  Freeze  Image Setting  Date Watermark  Date Watermark  Date Setting  Date Setting  Edit to adjust the device date  Wireless Transmission (WiFi)  Temperature Indication  Compatibility  Systems of different diameters/lengths/orientations  A SX  Freeze  fast freeze of images with one click  brightness, contrast ratio, sharpness adjustment  turn it on to postmark the date directly into photos and videos  wireless access to device date  Wireless Transmission (WiFi)  Temperature Indication  temperature real-time display, high temperature alarm  hand-held integrated design, pull-out compatible for replacement of insertion systems of different diameters/lengths/orientations                                                                                                                                                                                                                                                                                                                                                                                                                                                                                                                                                                                                                                                                                                                                                                                                                                                                                                                                                                                                                                                                                                                                                                                                                                                                                                                                                                       |                                         | Photo/Video Format            | JPG / MOV                                                                                                                                                   |
| Freeze fast freeze of images with one click  Image Setting brightness, contrast ratio, sharpness adjustment  Date Watermark turn it on to postmark the date directly into photos and videos  Date Setting edit to adjust the device date  Wireless Transmission (WiFi) wireless access to device video data via a mobile terminal app  Temperature Indication temperature real-time display, high temperature alarm  Compatibility hand-held integrated design, pull-out compatible for replacement of insertion systems of different diameters/lengths/orientations                                                                                                                                                                                                                                                                                                                                                                                                                                                                                                                                                                                                                                                                                                                                                                                                                                                                                                                                                                                                                                                                                                                                                                                                                                                                                                                                                                                                                                                                                                                                                           |                                         | Image Rotate                  | 0° / 180° / mirror image                                                                                                                                    |
| Image Setting   brightness, contrast ratio, sharpness adjustment                                                                                                                                                                                                                                                                                                                                                                                                                                                                                                                                                                                                                                                                                                                                                                                                                                                                                                                                                                                                                                                                                                                                                                                                                                                                                                                                                                                                                                                                                                                                                                                                                                                                                                                                                                                                                                                                                                                                                                                                                                                               |                                         | Zoom In/Out                   | 3X                                                                                                                                                          |
| Monitor System  Date Watermark  Date Setting  edit to adjust the device date  Wireless Transmission (WiFi)  Temperature Indication  Compatibility  Wireless Transmission  turn it on to postmark the date directly into photos and videos  edit to adjust the device date  wireless access to device video data via a mobile terminal app  temperature real-time display, high temperature alarm  hand-held integrated design, pull-out compatible for replacement of insertion systems of different diameters/lengths/orientations                                                                                                                                                                                                                                                                                                                                                                                                                                                                                                                                                                                                                                                                                                                                                                                                                                                                                                                                                                                                                                                                                                                                                                                                                                                                                                                                                                                                                                                                                                                                                                                            |                                         | Freeze                        | fast freeze of images with one click                                                                                                                        |
| Date Setting   Date Setting   edit to adjust the device date                                                                                                                                                                                                                                                                                                                                                                                                                                                                                                                                                                                                                                                                                                                                                                                                                                                                                                                                                                                                                                                                                                                                                                                                                                                                                                                                                                                                                                                                                                                                                                                                                                                                                                                                                                                                                                                                                                                                                                                                                                                                   |                                         | Image Setting                 | brightness, contrast ratio, sharpness adjustment                                                                                                            |
| System  Date Setting edit to adjust the device date  Wireless Transmission (WiFi) wireless access to device video data via a mobile terminal app  Temperature Indication temperature real-time display, high temperature alarm  Compatibility hand-held integrated design, pull-out compatible for replacement of insertion systems of different diameters/lengths/orientations                                                                                                                                                                                                                                                                                                                                                                                                                                                                                                                                                                                                                                                                                                                                                                                                                                                                                                                                                                                                                                                                                                                                                                                                                                                                                                                                                                                                                                                                                                                                                                                                                                                                                                                                                |                                         | Date Watermark                | turn it on to postmark the date directly into photos and videos                                                                                             |
| Wireless Transmission (WiFi) wireless access to device video data via a mobile terminal app  Temperature Indication temperature real-time display, high temperature alarm  Compatibility hand-held integrated design, pull-out compatible for replacement of insertion systems of different diameters/lengths/orientations                                                                                                                                                                                                                                                                                                                                                                                                                                                                                                                                                                                                                                                                                                                                                                                                                                                                                                                                                                                                                                                                                                                                                                                                                                                                                                                                                                                                                                                                                                                                                                                                                                                                                                                                                                                                     |                                         | Date Setting                  | edit to adjust the device date                                                                                                                              |
| Compatibility hand-held integrated design, pull-out compatible for replacement of insertion systems of different diameters/lengths/orientations                                                                                                                                                                                                                                                                                                                                                                                                                                                                                                                                                                                                                                                                                                                                                                                                                                                                                                                                                                                                                                                                                                                                                                                                                                                                                                                                                                                                                                                                                                                                                                                                                                                                                                                                                                                                                                                                                                                                                                                | , , , , , , , , , , , , , , , , , , , , | Wireless Transmission (WiFi)  | wireless access to device video data via a mobile terminal app                                                                                              |
| systems of different diameters/lengths/orientations                                                                                                                                                                                                                                                                                                                                                                                                                                                                                                                                                                                                                                                                                                                                                                                                                                                                                                                                                                                                                                                                                                                                                                                                                                                                                                                                                                                                                                                                                                                                                                                                                                                                                                                                                                                                                                                                                                                                                                                                                                                                            |                                         | Temperature Indication        | temperature real-time display, high temperature alarm                                                                                                       |
| Data Port HDMI, video output, Type-C                                                                                                                                                                                                                                                                                                                                                                                                                                                                                                                                                                                                                                                                                                                                                                                                                                                                                                                                                                                                                                                                                                                                                                                                                                                                                                                                                                                                                                                                                                                                                                                                                                                                                                                                                                                                                                                                                                                                                                                                                                                                                           |                                         | Compatibility                 | hand-held integrated design, pull-out compatible for replacement of insertion tube systems of different diameters/lengths/orientations                      |
|                                                                                                                                                                                                                                                                                                                                                                                                                                                                                                                                                                                                                                                                                                                                                                                                                                                                                                                                                                                                                                                                                                                                                                                                                                                                                                                                                                                                                                                                                                                                                                                                                                                                                                                                                                                                                                                                                                                                                                                                                                                                                                                                |                                         | Data Port                     | HDMI, video output, Type-C                                                                                                                                  |
| Weight ≤0.75kg (including batteries)                                                                                                                                                                                                                                                                                                                                                                                                                                                                                                                                                                                                                                                                                                                                                                                                                                                                                                                                                                                                                                                                                                                                                                                                                                                                                                                                                                                                                                                                                                                                                                                                                                                                                                                                                                                                                                                                                                                                                                                                                                                                                           |                                         | Weight                        | ≤0.75kg (including batteries)                                                                                                                               |
| Work Time real-time power display, continuous working time ≥ 4h (under normal temperature conditions)                                                                                                                                                                                                                                                                                                                                                                                                                                                                                                                                                                                                                                                                                                                                                                                                                                                                                                                                                                                                                                                                                                                                                                                                                                                                                                                                                                                                                                                                                                                                                                                                                                                                                                                                                                                                                                                                                                                                                                                                                          |                                         | Work Time                     |                                                                                                                                                             |
| Dual power supply (optional)) Dual power supply, endurance ≥ 8 hours                                                                                                                                                                                                                                                                                                                                                                                                                                                                                                                                                                                                                                                                                                                                                                                                                                                                                                                                                                                                                                                                                                                                                                                                                                                                                                                                                                                                                                                                                                                                                                                                                                                                                                                                                                                                                                                                                                                                                                                                                                                           |                                         | Dual power supply (optional)) | Dual power supply, endurance ≥ 8 hours                                                                                                                      |
| IP Level Monitor: IP54, Probe: IP68                                                                                                                                                                                                                                                                                                                                                                                                                                                                                                                                                                                                                                                                                                                                                                                                                                                                                                                                                                                                                                                                                                                                                                                                                                                                                                                                                                                                                                                                                                                                                                                                                                                                                                                                                                                                                                                                                                                                                                                                                                                                                            |                                         | IP Level                      | Monitor: IP54, Probe: IP68                                                                                                                                  |
| Applicable Temperature (whole machine) -30°C~50°C                                                                                                                                                                                                                                                                                                                                                                                                                                                                                                                                                                                                                                                                                                                                                                                                                                                                                                                                                                                                                                                                                                                                                                                                                                                                                                                                                                                                                                                                                                                                                                                                                                                                                                                                                                                                                                                                                                                                                                                                                                                                              |                                         |                               | -30°C~50°C                                                                                                                                                  |
| Accesso ries  Standard Configuration  instrument case: 1pc / videoscope: 1 set / card reader: 1 pc / 16G TF card: 1pc / charger: 1pc / USB cable: 1pc / user manual: 1 set / certification: 1 set                                                                                                                                                                                                                                                                                                                                                                                                                                                                                                                                                                                                                                                                                                                                                                                                                                                                                                                                                                                                                                                                                                                                                                                                                                                                                                                                                                                                                                                                                                                                                                                                                                                                                                                                                                                                                                                                                                                              |                                         | Standard Configuration        | instrument case: 1pc / videoscope: 1 set / card reader: 1 pc / 16G TF card: 1pc / charger: 1pc / USB cable: 1pc / user manual: 1 set / certification: 1 set |