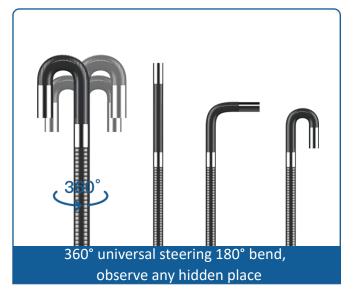

| Camera Pixels 1 mega pixels / 2 mega pixels  Image Resolution 720P / 1080P  Video Resolution 720P / 1080P  DOF 10mm-100mm  FOV 90° / 120°  Viewing Direction front view / side view  Light Source front high bright ceramic light source / rear fiber optic cold light source  Brightness Levels 0-5 level cyclic adjustment  Tube Length 1.5m / 3.0m (customized for other length)  Protecting Device of Durability 80mm buffer protection device between tube and handle  Articulation 360° omni-directional bending  Bending Angle max:190°  Display 5° color IPS display  Auto-off Switch the device can be set to switch off automatically after 3, 5 or 10 minutes  Photo/Video Function. one button to take photos and videos and support the playback of photos and videos and support the playback of photos and videos and support the playback of photos and videos and support sup |                                         | Probe Diameter(mm)            | Ф6.0mm                                                                                                                                                      |
|--------------------------------------------------------------------------------------------------------------------------------------------------------------------------------------------------------------------------------------------------------------------------------------------------------------------------------------------------------------------------------------------------------------------------------------------------------------------------------------------------------------------------------------------------------------------------------------------------------------------------------------------------------------------------------------------------------------------------------------------------------------------------------------------------------------------------------------------------------------------------------------------------------------------------------------------------------------------------------------------------------------------------------------------------------------------------------------------------------------------------------------------------------------------------------------------------------------------------------------------------------------------------------------------------------------------------------------------------------------------------------------------------------------------------------------------------------------------------------------------------------------------------------------------------------------------------------------------------------------------------------------------------------------------------------------------------------------------------------------------------------------------------------------------------------------------------------------------------------------------------------------------------------------------------------------------------------------------------------------------------------------------------------------------------------------------------------------------------------------------------------|-----------------------------------------|-------------------------------|-------------------------------------------------------------------------------------------------------------------------------------------------------------|
| Image Resolution 720P / 1080P Video Resolution 720P / 1080P DOF 10mm-100mm FOV 90° / 120° Viewing Direction front view / side view Light Source front high bright ceramic light source / rear fiber optic cold light source Brightness Levels 0-5 level cyclic adjustment Tube Length 1.5m /3.0m (customized for other length) Protecting Device of Durability 80mm buffer protection device between tube and handle Articulation 360° omni-directional bending Bending Angle max:190° Display 5' color IPS display Auto-off Switch the device can be set to switch off automatically after 3, 5 or 10 minutes Photo/Video Function. one button to take photos and videos and support the playback of photos and videos and support the playback of photos and videos and support supp |                                         | ` '                           |                                                                                                                                                             |
| Video Resolution 720P / 1080P  DOF 10mm-100mm  FOV 90° / 120°  Viewing Direction front view / side view  Light Source front high bright ceramic light source / rear fiber optic cold light source  Brightness Levels 0-5 level cyclic adjustment  Tube Length 1.5m /3.0m (customized for other length)  Protecting Device of Durability 80mm buffer protection device between tube and handle  Articulation 360° omni-directional bending  Bending Angle max:190°  Display 5° color IPS display  Auto-off Switch the device can be set to switch off automatically after 3, 5 or 10 minutes  Photo/Video Function. one button to take photos and videos and support the playback of photos and videos and videos and support the playback of photos and videos and videos and support the playback of photos and videos and support the playback of photos and videos and videos and support the playback of photos and videos and videos and support the playback of photos and videos and videos and support the playback of photos and videos and videos and videos and support the playback of photos and videos a |                                         |                               |                                                                                                                                                             |
| Tube System  FOV 90° / 120°  Viewing Direction front view / side view  Light Source front high bright ceramic light source / rear fiber optic cold light source  Brightness Levels 0-5 level cyclic adjustment  Tube Length 1.5m /3.0m (customized for other length)  Protecting Device of Durability 80mm buffer protection device between tube and handle  Articulation 360° omni-directional bending  Bending Angle max:190°  Display 5° color IPS display  Auto-off Switch the device can be set to switch off automatically after 3, 5 or 10 minutes  Photo/Video Function. one button to take photos and videos and support the playback of photos and videos and support the playback of photos and videos and support the playback of photos and videos and support support the playback of photos and videos and support support the playback of photos and videos and support support the playback of photos and videos and support  |                                         | -                             |                                                                                                                                                             |
| FOV                                                                                                                                                                                                                                                                                                                                                                                                                                                                                                                                                                                                                                                                                                                                                                                                                                                                                                                                                                                                                                                                                                                                                                                                                                                                                                                                                                                                                                                                                                                                                                                                                                                                                                                                                                                                                                                                                                                                                                                                                                                                                                                            |                                         |                               |                                                                                                                                                             |
| Tube System  Viewing Direction front view / side view  Light Source front high bright ceramic light source / rear fiber optic cold light source  Brightness Levels 0-5 level cyclic adjustment  Tube Length 1.5m /3.0m (customized for other length)  Protecting Device of Durability 80mm buffer protection device between tube and handle  Articulation 360° omni-directional bending  Bending Angle max:190°  Display 5* color IPS display  Auto-off Switch the device can be set to switch off automatically after 3, 5 or 10 minutes  Photo/Video Function. one button to take photos and videos and support the playback of photos and videos and support the playback of photos and videos and support the playback of photos and videos and Image Rotate 0° / 180° / mirror image  Zoom In/Out 3X  Freeze fast freeze of images with one click  Image Setting brightness, contrast ratio, sharpness adjustment  Date Watermark turn it on to postmark the date directly into photos and videos  Date Setting edit to adjust the device date  Wireless Transmission (WiFi) wireless access to device video data via a mobile terminal app  Temperature Indication temperature real-time display, high temperature alarm  Compatibility hand-held integrated design, pull-out compatible for replacement of insertion systems of different diameters/lengths/orientations                                                                                                                                                                                                                                                                                                                                                                                                                                                                                                                                                                                                                                                                                                                                                |                                         |                               |                                                                                                                                                             |
| Light Source   front high bright ceramic light source / rear fiber optic cold light source                                                                                                                                                                                                                                                                                                                                                                                                                                                                                                                                                                                                                                                                                                                                                                                                                                                                                                                                                                                                                                                                                                                                                                                                                                                                                                                                                                                                                                                                                                                                                                                                                                                                                                                                                                                                                                                                                                                                                                                                                                     |                                         | -                             |                                                                                                                                                             |
| Brightness Levels  Tube Length  1.5m /3.0m (customized for other length)  Protecting Device of Durability  80mm buffer protection device between tube and handle  Articulation  360° omni-directional bending  Bending Angle  Display  5° color IPS display  Auto-off Switch  the device can be set to switch off automatically after 3, 5 or 10 minutes  Photo/Video Function.  Photo/Video Format  JPG / MOV  Image Rotate  Zoom In/Out  3X  Freeze  fast freeze of images with one click  Image Setting  Date Watermark  Date Watermark  Turn it on to postmark the date directly into photos and videos  Wireless Transmission (WiFi)  Temperature Indication  temperature real-time display, high temperature alarm  hand-held integrated design, pull-out compatible for replacement of insertion systems of different diameters/lengths/orientations                                                                                                                                                                                                                                                                                                                                                                                                                                                                                                                                                                                                                                                                                                                                                                                                                                                                                                                                                                                                                                                                                                                                                                                                                                                                    |                                         | -                             |                                                                                                                                                             |
| Tube Length Protecting Device of Durability Romm buffer protection device between tube and handle Articulation Bending Angle Display Auto-off Switch Photo/Video Function. Display Display Display Auto-off Switch Display Auto-off Switch Photo/Video Format Display Display Display Auto-off Switch Photo/Video Format Display Display Display Auto-off Switch Photo/Video Format Display Display Auto-off Switch Photo/Video Format Display Display Auto-off Switch Photo/Video Format Display Display Auto-off Switch Display Display Auto-off Switch Display Auto-off Switch Display Display Auto-off Switch Display Display Auto-off Switch Display Disp |                                         |                               |                                                                                                                                                             |
| Protecting Device of Durability 80mm buffer protection device between tube and handle Articulation 360° omni-directional bending Bending Angle max:190°  Display 5° color IPS display Auto-off Switch the device can be set to switch off automatically after 3, 5 or 10 minutes Photo/Video Function. one button to take photos and videos and support the playback of photos and videos and support  |                                         |                               |                                                                                                                                                             |
| Articulation 360° omni-directional bending  Bending Angle max:190°  Display 5" color IPS display  Auto-off Switch the device can be set to switch off automatically after 3, 5 or 10 minutes  Photo/Video Function. one button to take photos and videos and support the playback of photos and videos and videos and support the playback of photos and videos and video |                                         |                               | -                                                                                                                                                           |
| Bending Angle max:190°  Display 5° color IPS display  Auto-off Switch the device can be set to switch off automatically after 3, 5 or 10 minutes  Photo/Video Function. one button to take photos and videos and support the playback of photos and videos a |                                         | -                             | ·                                                                                                                                                           |
| Display  Auto-off Switch  Photo/Video Function.  Photo/Video Format  Image Rotate  Zoom In/Out  System  Monitor  System  Display  Display  5" color IPS display  the device can be set to switch off automatically after 3, 5 or 10 minutes  one button to take photos and videos and support the playback of photos and videos and Image Rotate  0° / 180° / mirror image  Zoom In/Out  3X  Freeze  fast freeze of images with one click  Image Setting  brightness, contrast ratio, sharpness adjustment  turn it on to postmark the date directly into photos and videos  Date Setting  edit to adjust the device date  Wireless Transmission (WiFi)  wireless access to device video data via a mobile terminal app  Temperature Indication  temperature real-time display, high temperature alarm  Compatibility  hand-held integrated design, pull-out compatible for replacement of insertion systems of different diameters/lengths/orientations                                                                                                                                                                                                                                                                                                                                                                                                                                                                                                                                                                                                                                                                                                                                                                                                                                                                                                                                                                                                                             |                                         |                               | 360° omni-directional bending                                                                                                                               |
| Auto-off Switch the device can be set to switch off automatically after 3, 5 or 10 minutes  Photo/Video Function. one button to take photos and videos and support the playback of photos and videos limage Rotate 0° / 180° / mirror image  Zoom In/Out 3X  Freeze fast freeze of images with one click  Image Setting brightness, contrast ratio, sharpness adjustment  Date Watermark turn it on to postmark the date directly into photos and videos  Date Setting edit to adjust the device date  Wireless Transmission (WiFi) wireless access to device video data via a mobile terminal app  Temperature Indication temperature real-time display, high temperature alarm  Compatibility hand-held integrated design, pull-out compatible for replacement of insertion systems of different diameters/lengths/orientations                                                                                                                                                                                                                                                                                                                                                                                                                                                                                                                                                                                                                                                                                                                                                                                                                                                                                                                                                                                                                                                                                                                                                    |                                         | Bending Angle                 | max:190°                                                                                                                                                    |
| Photo/Video Function. one button to take photos and videos and support the playback of photos and videos and support the playback of photos and videos and videos and support the playback of photos and videos a |                                         | Display                       | · ·                                                                                                                                                         |
| Photo/Video Format JPG / MOV  Image Rotate 0° / 180° / mirror image  Zoom In/Out 3X  Freeze fast freeze of images with one click  Image Setting brightness, contrast ratio, sharpness adjustment  Date Watermark turn it on to postmark the date directly into photos and videos  Date Setting edit to adjust the device date  Wireless Transmission (WiFi) wireless access to device video data via a mobile terminal app  Temperature Indication temperature real-time display, high temperature alarm  Compatibility hand-held integrated design, pull-out compatible for replacement of insertion systems of different diameters/lengths/orientations                                                                                                                                                                                                                                                                                                                                                                                                                                                                                                                                                                                                                                                                                                                                                                                                                                                                                                                                                                                                                                                                                                                                                                                                                                                                                                                                                                                                                                                                      |                                         | Auto-off Switch               | the device can be set to switch off automatically after 3, 5 or 10 minutes                                                                                  |
| Image Rotate                                                                                                                                                                                                                                                                                                                                                                                                                                                                                                                                                                                                                                                                                                                                                                                                                                                                                                                                                                                                                                                                                                                                                                                                                                                                                                                                                                                                                                                                                                                                                                                                                                                                                                                                                                                                                                                                                                                                                                                                                                                                                                                   |                                         | Photo/Video Function.         | one button to take photos and videos and support the playback of photos and videos                                                                          |
| Monitor System  The system System  Zoom In/Out  A SX  Freeze  Image Setting  Date Watermark  Date Watermark  Date Setting  Date Setting  Edit to adjust the device date  Wireless Transmission (WiFi)  Temperature Indication  Compatibility  Systems of different diameters/lengths/orientations  A SX  Freeze  fast freeze of images with one click  brightness, contrast ratio, sharpness adjustment  turn it on to postmark the date directly into photos and videos  wireless access to device date  Wireless Transmission (WiFi)  Temperature Indication  temperature real-time display, high temperature alarm  hand-held integrated design, pull-out compatible for replacement of insertion systems of different diameters/lengths/orientations                                                                                                                                                                                                                                                                                                                                                                                                                                                                                                                                                                                                                                                                                                                                                                                                                                                                                                                                                                                                                                                                                                                                                                                                                                                                                                                                                                       |                                         | Photo/Video Format            | JPG / MOV                                                                                                                                                   |
| Freeze fast freeze of images with one click  Image Setting brightness, contrast ratio, sharpness adjustment  Date Watermark turn it on to postmark the date directly into photos and videos  Date Setting edit to adjust the device date  Wireless Transmission (WiFi) wireless access to device video data via a mobile terminal app  Temperature Indication temperature real-time display, high temperature alarm  Compatibility hand-held integrated design, pull-out compatible for replacement of insertion systems of different diameters/lengths/orientations                                                                                                                                                                                                                                                                                                                                                                                                                                                                                                                                                                                                                                                                                                                                                                                                                                                                                                                                                                                                                                                                                                                                                                                                                                                                                                                                                                                                                                                                                                                                                           |                                         | Image Rotate                  | 0° / 180° / mirror image                                                                                                                                    |
| Image Setting   brightness, contrast ratio, sharpness adjustment                                                                                                                                                                                                                                                                                                                                                                                                                                                                                                                                                                                                                                                                                                                                                                                                                                                                                                                                                                                                                                                                                                                                                                                                                                                                                                                                                                                                                                                                                                                                                                                                                                                                                                                                                                                                                                                                                                                                                                                                                                                               |                                         | Zoom In/Out                   | 3X                                                                                                                                                          |
| Monitor System  Date Watermark  Date Setting  edit to adjust the device date  Wireless Transmission (WiFi)  Temperature Indication  Compatibility  Wireless Transmission  turn it on to postmark the date directly into photos and videos  edit to adjust the device date  wireless access to device video data via a mobile terminal app  temperature real-time display, high temperature alarm  hand-held integrated design, pull-out compatible for replacement of insertion systems of different diameters/lengths/orientations                                                                                                                                                                                                                                                                                                                                                                                                                                                                                                                                                                                                                                                                                                                                                                                                                                                                                                                                                                                                                                                                                                                                                                                                                                                                                                                                                                                                                                                                                                                                                                                            |                                         | Freeze                        | fast freeze of images with one click                                                                                                                        |
| Date Setting   Date Setting   edit to adjust the device date                                                                                                                                                                                                                                                                                                                                                                                                                                                                                                                                                                                                                                                                                                                                                                                                                                                                                                                                                                                                                                                                                                                                                                                                                                                                                                                                                                                                                                                                                                                                                                                                                                                                                                                                                                                                                                                                                                                                                                                                                                                                   |                                         | Image Setting                 | brightness, contrast ratio, sharpness adjustment                                                                                                            |
| System  Date Setting edit to adjust the device date  Wireless Transmission (WiFi) wireless access to device video data via a mobile terminal app  Temperature Indication temperature real-time display, high temperature alarm  Compatibility hand-held integrated design, pull-out compatible for replacement of insertion systems of different diameters/lengths/orientations                                                                                                                                                                                                                                                                                                                                                                                                                                                                                                                                                                                                                                                                                                                                                                                                                                                                                                                                                                                                                                                                                                                                                                                                                                                                                                                                                                                                                                                                                                                                                                                                                                                                                                                                                |                                         | Date Watermark                | turn it on to postmark the date directly into photos and videos                                                                                             |
| Wireless Transmission (WiFi) wireless access to device video data via a mobile terminal app  Temperature Indication temperature real-time display, high temperature alarm  Compatibility hand-held integrated design, pull-out compatible for replacement of insertion systems of different diameters/lengths/orientations                                                                                                                                                                                                                                                                                                                                                                                                                                                                                                                                                                                                                                                                                                                                                                                                                                                                                                                                                                                                                                                                                                                                                                                                                                                                                                                                                                                                                                                                                                                                                                                                                                                                                                                                                                                                     |                                         | Date Setting                  | edit to adjust the device date                                                                                                                              |
| Compatibility hand-held integrated design, pull-out compatible for replacement of insertion systems of different diameters/lengths/orientations                                                                                                                                                                                                                                                                                                                                                                                                                                                                                                                                                                                                                                                                                                                                                                                                                                                                                                                                                                                                                                                                                                                                                                                                                                                                                                                                                                                                                                                                                                                                                                                                                                                                                                                                                                                                                                                                                                                                                                                | , , , , , , , , , , , , , , , , , , , , | Wireless Transmission (WiFi)  | wireless access to device video data via a mobile terminal app                                                                                              |
| systems of different diameters/lengths/orientations                                                                                                                                                                                                                                                                                                                                                                                                                                                                                                                                                                                                                                                                                                                                                                                                                                                                                                                                                                                                                                                                                                                                                                                                                                                                                                                                                                                                                                                                                                                                                                                                                                                                                                                                                                                                                                                                                                                                                                                                                                                                            |                                         | Temperature Indication        | temperature real-time display, high temperature alarm                                                                                                       |
| Data Port HDMI, video output, Type-C                                                                                                                                                                                                                                                                                                                                                                                                                                                                                                                                                                                                                                                                                                                                                                                                                                                                                                                                                                                                                                                                                                                                                                                                                                                                                                                                                                                                                                                                                                                                                                                                                                                                                                                                                                                                                                                                                                                                                                                                                                                                                           |                                         | Compatibility                 | hand-held integrated design, pull-out compatible for replacement of insertion tube systems of different diameters/lengths/orientations                      |
|                                                                                                                                                                                                                                                                                                                                                                                                                                                                                                                                                                                                                                                                                                                                                                                                                                                                                                                                                                                                                                                                                                                                                                                                                                                                                                                                                                                                                                                                                                                                                                                                                                                                                                                                                                                                                                                                                                                                                                                                                                                                                                                                |                                         | Data Port                     | HDMI, video output, Type-C                                                                                                                                  |
| Weight ≤0.75kg (including batteries)                                                                                                                                                                                                                                                                                                                                                                                                                                                                                                                                                                                                                                                                                                                                                                                                                                                                                                                                                                                                                                                                                                                                                                                                                                                                                                                                                                                                                                                                                                                                                                                                                                                                                                                                                                                                                                                                                                                                                                                                                                                                                           |                                         | Weight                        | ≤0.75kg (including batteries)                                                                                                                               |
| Work Time real-time power display, continuous working time ≥ 4h (under normal temperature conditions)                                                                                                                                                                                                                                                                                                                                                                                                                                                                                                                                                                                                                                                                                                                                                                                                                                                                                                                                                                                                                                                                                                                                                                                                                                                                                                                                                                                                                                                                                                                                                                                                                                                                                                                                                                                                                                                                                                                                                                                                                          |                                         | Work Time                     |                                                                                                                                                             |
| Dual power supply (optional)) Dual power supply, endurance ≥ 8 hours                                                                                                                                                                                                                                                                                                                                                                                                                                                                                                                                                                                                                                                                                                                                                                                                                                                                                                                                                                                                                                                                                                                                                                                                                                                                                                                                                                                                                                                                                                                                                                                                                                                                                                                                                                                                                                                                                                                                                                                                                                                           |                                         | Dual power supply (optional)) | Dual power supply, endurance ≥ 8 hours                                                                                                                      |
| IP Level Monitor: IP54, Probe: IP68                                                                                                                                                                                                                                                                                                                                                                                                                                                                                                                                                                                                                                                                                                                                                                                                                                                                                                                                                                                                                                                                                                                                                                                                                                                                                                                                                                                                                                                                                                                                                                                                                                                                                                                                                                                                                                                                                                                                                                                                                                                                                            |                                         | IP Level                      | Monitor: IP54, Probe: IP68                                                                                                                                  |
| Applicable Temperature (whole machine) -30°C~50°C                                                                                                                                                                                                                                                                                                                                                                                                                                                                                                                                                                                                                                                                                                                                                                                                                                                                                                                                                                                                                                                                                                                                                                                                                                                                                                                                                                                                                                                                                                                                                                                                                                                                                                                                                                                                                                                                                                                                                                                                                                                                              |                                         |                               | -30°C~50°C                                                                                                                                                  |
| Accesso ries  Standard Configuration  instrument case: 1pc / videoscope: 1 set / card reader: 1 pc / 16G TF card: 1pc / charger: 1pc / USB cable: 1pc / user manual: 1 set / certification: 1 set                                                                                                                                                                                                                                                                                                                                                                                                                                                                                                                                                                                                                                                                                                                                                                                                                                                                                                                                                                                                                                                                                                                                                                                                                                                                                                                                                                                                                                                                                                                                                                                                                                                                                                                                                                                                                                                                                                                              |                                         | Standard Configuration        | instrument case: 1pc / videoscope: 1 set / card reader: 1 pc / 16G TF card: 1pc / charger: 1pc / USB cable: 1pc / user manual: 1 set / certification: 1 set |