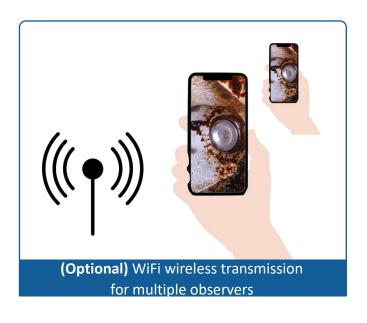

| Camera Pixels 1 mega pixels / 2 mega pixels  Image Resolution 720P / 1080P  Video Resolution 720P / 1080P  DOF 10mm-100mm  FOV 90° / 120°  Viewing Direction front view / side view  Light Source front high bright ceramic light source / rear fiber optic cold light source  Brightness Levels 0-5 level cyclic adjustment  Tube Length 1.5m / 3.0m (customized for other length)  Protecting Device of Durability 80mm buffer protection device between tube and handle  Articulation 360° omni-directional bending  Bending Angle max:190°  Display 5° color IPS display  Auto-off Switch the device can be set to switch off automatically after 3, 5 or 10 minutes  Photo/Video Function. one button to take photos and videos and support the playback of photos and videos and support the playback of photos and videos and support the playback of photos and videos and support sup |                                         | Probe Diameter(mm)            | Ф6.0mm                                                                                                                                                      |
|--------------------------------------------------------------------------------------------------------------------------------------------------------------------------------------------------------------------------------------------------------------------------------------------------------------------------------------------------------------------------------------------------------------------------------------------------------------------------------------------------------------------------------------------------------------------------------------------------------------------------------------------------------------------------------------------------------------------------------------------------------------------------------------------------------------------------------------------------------------------------------------------------------------------------------------------------------------------------------------------------------------------------------------------------------------------------------------------------------------------------------------------------------------------------------------------------------------------------------------------------------------------------------------------------------------------------------------------------------------------------------------------------------------------------------------------------------------------------------------------------------------------------------------------------------------------------------------------------------------------------------------------------------------------------------------------------------------------------------------------------------------------------------------------------------------------------------------------------------------------------------------------------------------------------------------------------------------------------------------------------------------------------------------------------------------------------------------------------------------------------------|-----------------------------------------|-------------------------------|-------------------------------------------------------------------------------------------------------------------------------------------------------------|
| Image Resolution 720P / 1080P Video Resolution 720P / 1080P DOF 10mm-100mm FOV 90° / 120° Viewing Direction front view / side view Light Source front high bright ceramic light source / rear fiber optic cold light source Brightness Levels 0-5 level cyclic adjustment Tube Length 1.5m /3.0m (customized for other length) Protecting Device of Durability 80mm buffer protection device between tube and handle Articulation 360° omni-directional bending Bending Angle max:190° Display 5' color IPS display Auto-off Switch the device can be set to switch off automatically after 3, 5 or 10 minutes Photo/Video Function. one button to take photos and videos and support the playback of photos and videos and support the playback of photos and videos and support supp |                                         | ` '                           |                                                                                                                                                             |
| Video Resolution 720P / 1080P  DOF 10mm-100mm  FOV 90° / 120°  Viewing Direction front view / side view  Light Source front high bright ceramic light source / rear fiber optic cold light source  Brightness Levels 0-5 level cyclic adjustment  Tube Length 1.5m /3.0m (customized for other length)  Protecting Device of Durability 80mm buffer protection device between tube and handle  Articulation 360° omni-directional bending  Bending Angle max:190°  Display 5° color IPS display  Auto-off Switch the device can be set to switch off automatically after 3, 5 or 10 minutes  Photo/Video Function. one button to take photos and videos and support the playback of photos and videos and videos and support the playback of photos and videos and videos and support the playback of photos and videos and support the playback of photos and videos and videos and support the playback of photos and videos and videos and support the playback of photos and videos and videos and support the playback of photos and videos and videos and videos and support the playback of photos and videos a |                                         |                               |                                                                                                                                                             |
| Tube System  FOV 90° / 120°  Viewing Direction front view / side view  Light Source front high bright ceramic light source / rear fiber optic cold light source  Brightness Levels 0-5 level cyclic adjustment  Tube Length 1.5m /3.0m (customized for other length)  Protecting Device of Durability 80mm buffer protection device between tube and handle  Articulation 360° omni-directional bending  Bending Angle max:190°  Display 5° color IPS display  Auto-off Switch the device can be set to switch off automatically after 3, 5 or 10 minutes  Photo/Video Function. one button to take photos and videos and support the playback of photos and videos and support the playback of photos and videos and support the playback of photos and videos and support support the playback of photos and videos and support support the playback of photos and videos and support support the playback of photos and videos and support  |                                         | -                             |                                                                                                                                                             |
| FOV                                                                                                                                                                                                                                                                                                                                                                                                                                                                                                                                                                                                                                                                                                                                                                                                                                                                                                                                                                                                                                                                                                                                                                                                                                                                                                                                                                                                                                                                                                                                                                                                                                                                                                                                                                                                                                                                                                                                                                                                                                                                                                                            |                                         |                               |                                                                                                                                                             |
| Tube System  Viewing Direction front view / side view  Light Source front high bright ceramic light source / rear fiber optic cold light source  Brightness Levels 0-5 level cyclic adjustment  Tube Length 1.5m /3.0m (customized for other length)  Protecting Device of Durability 80mm buffer protection device between tube and handle  Articulation 360° omni-directional bending  Bending Angle max:190°  Display 5* color IPS display  Auto-off Switch the device can be set to switch off automatically after 3, 5 or 10 minutes  Photo/Video Function. one button to take photos and videos and support the playback of photos and videos and support the playback of photos and videos and support the playback of photos and videos and Image Rotate 0° / 180° / mirror image  Zoom In/Out 3X  Freeze fast freeze of images with one click  Image Setting brightness, contrast ratio, sharpness adjustment  Date Watermark turn it on to postmark the date directly into photos and videos  Date Setting edit to adjust the device date  Wireless Transmission (WiFi) wireless access to device video data via a mobile terminal app  Temperature Indication temperature real-time display, high temperature alarm  Compatibility hand-held integrated design, pull-out compatible for replacement of insertion systems of different diameters/lengths/orientations                                                                                                                                                                                                                                                                                                                                                                                                                                                                                                                                                                                                                                                                                                                                                |                                         |                               |                                                                                                                                                             |
| Light Source   front high bright ceramic light source / rear fiber optic cold light source                                                                                                                                                                                                                                                                                                                                                                                                                                                                                                                                                                                                                                                                                                                                                                                                                                                                                                                                                                                                                                                                                                                                                                                                                                                                                                                                                                                                                                                                                                                                                                                                                                                                                                                                                                                                                                                                                                                                                                                                                                     |                                         | -                             |                                                                                                                                                             |
| Brightness Levels  Tube Length  1.5m /3.0m (customized for other length)  Protecting Device of Durability  80mm buffer protection device between tube and handle  Articulation  360° omni-directional bending  Bending Angle  Display  5° color IPS display  Auto-off Switch  the device can be set to switch off automatically after 3, 5 or 10 minutes  Photo/Video Function.  Photo/Video Format  JPG / MOV  Image Rotate  Zoom In/Out  3X  Freeze  fast freeze of images with one click  Image Setting  Date Watermark  Date Watermark  Turn it on to postmark the date directly into photos and videos  Wireless Transmission (WiFi)  Temperature Indication  temperature real-time display, high temperature alarm  hand-held integrated design, pull-out compatible for replacement of insertion systems of different diameters/lengths/orientations                                                                                                                                                                                                                                                                                                                                                                                                                                                                                                                                                                                                                                                                                                                                                                                                                                                                                                                                                                                                                                                                                                                                                                                                                                                                    |                                         | -                             |                                                                                                                                                             |
| Tube Length Protecting Device of Durability Romm buffer protection device between tube and handle Articulation Bending Angle Display Auto-off Switch Photo/Video Function. Display Display Display Auto-off Switch Display Auto-off Switch Photo/Video Format Display Display Display Auto-off Switch Photo/Video Format Display Display Display Auto-off Switch Photo/Video Format Display Display Auto-off Switch Photo/Video Format Display Display Auto-off Switch Photo/Video Format Display Display Auto-off Switch Display Display Auto-off Switch Display Auto-off Switch Display Display Auto-off Switch Display Display Auto-off Switch Display Disp |                                         |                               |                                                                                                                                                             |
| Protecting Device of Durability 80mm buffer protection device between tube and handle Articulation 360° omni-directional bending Bending Angle max:190°  Display 5° color IPS display Auto-off Switch the device can be set to switch off automatically after 3, 5 or 10 minutes Photo/Video Function. one button to take photos and videos and support the playback of photos and videos and support  |                                         |                               |                                                                                                                                                             |
| Articulation 360° omni-directional bending  Bending Angle max:190°  Display 5" color IPS display  Auto-off Switch the device can be set to switch off automatically after 3, 5 or 10 minutes  Photo/Video Function. one button to take photos and videos and support the playback of photos and videos and videos and support the playback of photos and videos and video |                                         |                               | -                                                                                                                                                           |
| Bending Angle max:190°  Display 5° color IPS display  Auto-off Switch the device can be set to switch off automatically after 3, 5 or 10 minutes  Photo/Video Function. one button to take photos and videos and support the playback of photos and videos a |                                         | -                             | ·                                                                                                                                                           |
| Display  Auto-off Switch  Photo/Video Function.  Photo/Video Format  Image Rotate  Zoom In/Out  System  Monitor  System  Display  Display  5" color IPS display  the device can be set to switch off automatically after 3, 5 or 10 minutes  one button to take photos and videos and support the playback of photos and videos and Image Rotate  0° / 180° / mirror image  Zoom In/Out  3X  Freeze  fast freeze of images with one click  Image Setting  brightness, contrast ratio, sharpness adjustment  turn it on to postmark the date directly into photos and videos  Date Setting  edit to adjust the device date  Wireless Transmission (WiFi)  wireless access to device video data via a mobile terminal app  Temperature Indication  temperature real-time display, high temperature alarm  Compatibility  hand-held integrated design, pull-out compatible for replacement of insertion systems of different diameters/lengths/orientations                                                                                                                                                                                                                                                                                                                                                                                                                                                                                                                                                                                                                                                                                                                                                                                                                                                                                                                                                                                                                             |                                         |                               | 360° omni-directional bending                                                                                                                               |
| Auto-off Switch the device can be set to switch off automatically after 3, 5 or 10 minutes  Photo/Video Function. one button to take photos and videos and support the playback of photos and videos limage Rotate 0° / 180° / mirror image  Zoom In/Out 3X  Freeze fast freeze of images with one click  Image Setting brightness, contrast ratio, sharpness adjustment  Date Watermark turn it on to postmark the date directly into photos and videos  Date Setting edit to adjust the device date  Wireless Transmission (WiFi) wireless access to device video data via a mobile terminal app  Temperature Indication temperature real-time display, high temperature alarm  Compatibility hand-held integrated design, pull-out compatible for replacement of insertion systems of different diameters/lengths/orientations                                                                                                                                                                                                                                                                                                                                                                                                                                                                                                                                                                                                                                                                                                                                                                                                                                                                                                                                                                                                                                                                                                                                                    |                                         | Bending Angle                 | max:190°                                                                                                                                                    |
| Photo/Video Function. one button to take photos and videos and support the playback of photos and videos and support the playback of photos and videos and videos and support the playback of photos and videos a |                                         | Display                       | · ·                                                                                                                                                         |
| Photo/Video Format JPG / MOV  Image Rotate 0° / 180° / mirror image  Zoom In/Out 3X  Freeze fast freeze of images with one click  Image Setting brightness, contrast ratio, sharpness adjustment  Date Watermark turn it on to postmark the date directly into photos and videos  Date Setting edit to adjust the device date  Wireless Transmission (WiFi) wireless access to device video data via a mobile terminal app  Temperature Indication temperature real-time display, high temperature alarm  Compatibility hand-held integrated design, pull-out compatible for replacement of insertion systems of different diameters/lengths/orientations                                                                                                                                                                                                                                                                                                                                                                                                                                                                                                                                                                                                                                                                                                                                                                                                                                                                                                                                                                                                                                                                                                                                                                                                                                                                                                                                                                                                                                                                      |                                         | Auto-off Switch               | the device can be set to switch off automatically after 3, 5 or 10 minutes                                                                                  |
| Image Rotate                                                                                                                                                                                                                                                                                                                                                                                                                                                                                                                                                                                                                                                                                                                                                                                                                                                                                                                                                                                                                                                                                                                                                                                                                                                                                                                                                                                                                                                                                                                                                                                                                                                                                                                                                                                                                                                                                                                                                                                                                                                                                                                   |                                         | Photo/Video Function.         | one button to take photos and videos and support the playback of photos and videos                                                                          |
| Monitor System  The system System  Zoom In/Out  A SX  Freeze  Image Setting  Date Watermark  Date Watermark  Date Setting  Date Setting  Edit to adjust the device date  Wireless Transmission (WiFi)  Temperature Indication  Compatibility  Systems of different diameters/lengths/orientations  A SX  Freeze  fast freeze of images with one click  brightness, contrast ratio, sharpness adjustment  turn it on to postmark the date directly into photos and videos  wireless access to device date  Wireless Transmission (WiFi)  Temperature Indication  temperature real-time display, high temperature alarm  hand-held integrated design, pull-out compatible for replacement of insertion systems of different diameters/lengths/orientations                                                                                                                                                                                                                                                                                                                                                                                                                                                                                                                                                                                                                                                                                                                                                                                                                                                                                                                                                                                                                                                                                                                                                                                                                                                                                                                                                                       |                                         | Photo/Video Format            | JPG / MOV                                                                                                                                                   |
| Freeze fast freeze of images with one click  Image Setting brightness, contrast ratio, sharpness adjustment  Date Watermark turn it on to postmark the date directly into photos and videos  Date Setting edit to adjust the device date  Wireless Transmission (WiFi) wireless access to device video data via a mobile terminal app  Temperature Indication temperature real-time display, high temperature alarm  Compatibility hand-held integrated design, pull-out compatible for replacement of insertion systems of different diameters/lengths/orientations                                                                                                                                                                                                                                                                                                                                                                                                                                                                                                                                                                                                                                                                                                                                                                                                                                                                                                                                                                                                                                                                                                                                                                                                                                                                                                                                                                                                                                                                                                                                                           |                                         | Image Rotate                  | 0° / 180° / mirror image                                                                                                                                    |
| Image Setting   brightness, contrast ratio, sharpness adjustment                                                                                                                                                                                                                                                                                                                                                                                                                                                                                                                                                                                                                                                                                                                                                                                                                                                                                                                                                                                                                                                                                                                                                                                                                                                                                                                                                                                                                                                                                                                                                                                                                                                                                                                                                                                                                                                                                                                                                                                                                                                               |                                         | Zoom In/Out                   | 3X                                                                                                                                                          |
| Monitor System  Date Watermark  Date Setting  edit to adjust the device date  Wireless Transmission (WiFi)  Temperature Indication  Compatibility  Wireless Transmission  turn it on to postmark the date directly into photos and videos  edit to adjust the device date  wireless access to device video data via a mobile terminal app  temperature real-time display, high temperature alarm  hand-held integrated design, pull-out compatible for replacement of insertion systems of different diameters/lengths/orientations                                                                                                                                                                                                                                                                                                                                                                                                                                                                                                                                                                                                                                                                                                                                                                                                                                                                                                                                                                                                                                                                                                                                                                                                                                                                                                                                                                                                                                                                                                                                                                                            |                                         | Freeze                        | fast freeze of images with one click                                                                                                                        |
| Date Setting   Date Setting   edit to adjust the device date                                                                                                                                                                                                                                                                                                                                                                                                                                                                                                                                                                                                                                                                                                                                                                                                                                                                                                                                                                                                                                                                                                                                                                                                                                                                                                                                                                                                                                                                                                                                                                                                                                                                                                                                                                                                                                                                                                                                                                                                                                                                   |                                         | Image Setting                 | brightness, contrast ratio, sharpness adjustment                                                                                                            |
| System  Date Setting edit to adjust the device date  Wireless Transmission (WiFi) wireless access to device video data via a mobile terminal app  Temperature Indication temperature real-time display, high temperature alarm  Compatibility hand-held integrated design, pull-out compatible for replacement of insertion systems of different diameters/lengths/orientations                                                                                                                                                                                                                                                                                                                                                                                                                                                                                                                                                                                                                                                                                                                                                                                                                                                                                                                                                                                                                                                                                                                                                                                                                                                                                                                                                                                                                                                                                                                                                                                                                                                                                                                                                |                                         | Date Watermark                | turn it on to postmark the date directly into photos and videos                                                                                             |
| Wireless Transmission (WiFi) wireless access to device video data via a mobile terminal app  Temperature Indication temperature real-time display, high temperature alarm  Compatibility hand-held integrated design, pull-out compatible for replacement of insertion systems of different diameters/lengths/orientations                                                                                                                                                                                                                                                                                                                                                                                                                                                                                                                                                                                                                                                                                                                                                                                                                                                                                                                                                                                                                                                                                                                                                                                                                                                                                                                                                                                                                                                                                                                                                                                                                                                                                                                                                                                                     |                                         | Date Setting                  | edit to adjust the device date                                                                                                                              |
| Compatibility hand-held integrated design, pull-out compatible for replacement of insertion systems of different diameters/lengths/orientations                                                                                                                                                                                                                                                                                                                                                                                                                                                                                                                                                                                                                                                                                                                                                                                                                                                                                                                                                                                                                                                                                                                                                                                                                                                                                                                                                                                                                                                                                                                                                                                                                                                                                                                                                                                                                                                                                                                                                                                | , , , , , , , , , , , , , , , , , , , , | Wireless Transmission (WiFi)  | wireless access to device video data via a mobile terminal app                                                                                              |
| systems of different diameters/lengths/orientations                                                                                                                                                                                                                                                                                                                                                                                                                                                                                                                                                                                                                                                                                                                                                                                                                                                                                                                                                                                                                                                                                                                                                                                                                                                                                                                                                                                                                                                                                                                                                                                                                                                                                                                                                                                                                                                                                                                                                                                                                                                                            |                                         | Temperature Indication        | temperature real-time display, high temperature alarm                                                                                                       |
| Data Port HDMI, video output, Type-C                                                                                                                                                                                                                                                                                                                                                                                                                                                                                                                                                                                                                                                                                                                                                                                                                                                                                                                                                                                                                                                                                                                                                                                                                                                                                                                                                                                                                                                                                                                                                                                                                                                                                                                                                                                                                                                                                                                                                                                                                                                                                           |                                         | Compatibility                 | hand-held integrated design, pull-out compatible for replacement of insertion tube systems of different diameters/lengths/orientations                      |
|                                                                                                                                                                                                                                                                                                                                                                                                                                                                                                                                                                                                                                                                                                                                                                                                                                                                                                                                                                                                                                                                                                                                                                                                                                                                                                                                                                                                                                                                                                                                                                                                                                                                                                                                                                                                                                                                                                                                                                                                                                                                                                                                |                                         | Data Port                     | HDMI, video output, Type-C                                                                                                                                  |
| Weight ≤0.75kg (including batteries)                                                                                                                                                                                                                                                                                                                                                                                                                                                                                                                                                                                                                                                                                                                                                                                                                                                                                                                                                                                                                                                                                                                                                                                                                                                                                                                                                                                                                                                                                                                                                                                                                                                                                                                                                                                                                                                                                                                                                                                                                                                                                           |                                         | Weight                        | ≤0.75kg (including batteries)                                                                                                                               |
| Work Time real-time power display, continuous working time ≥ 4h (under normal temperature conditions)                                                                                                                                                                                                                                                                                                                                                                                                                                                                                                                                                                                                                                                                                                                                                                                                                                                                                                                                                                                                                                                                                                                                                                                                                                                                                                                                                                                                                                                                                                                                                                                                                                                                                                                                                                                                                                                                                                                                                                                                                          |                                         | Work Time                     |                                                                                                                                                             |
| Dual power supply (optional)) Dual power supply, endurance ≥ 8 hours                                                                                                                                                                                                                                                                                                                                                                                                                                                                                                                                                                                                                                                                                                                                                                                                                                                                                                                                                                                                                                                                                                                                                                                                                                                                                                                                                                                                                                                                                                                                                                                                                                                                                                                                                                                                                                                                                                                                                                                                                                                           |                                         | Dual power supply (optional)) | Dual power supply, endurance ≥ 8 hours                                                                                                                      |
| IP Level Monitor: IP54, Probe: IP68                                                                                                                                                                                                                                                                                                                                                                                                                                                                                                                                                                                                                                                                                                                                                                                                                                                                                                                                                                                                                                                                                                                                                                                                                                                                                                                                                                                                                                                                                                                                                                                                                                                                                                                                                                                                                                                                                                                                                                                                                                                                                            |                                         | IP Level                      | Monitor: IP54, Probe: IP68                                                                                                                                  |
| Applicable Temperature (whole machine) -30°C~50°C                                                                                                                                                                                                                                                                                                                                                                                                                                                                                                                                                                                                                                                                                                                                                                                                                                                                                                                                                                                                                                                                                                                                                                                                                                                                                                                                                                                                                                                                                                                                                                                                                                                                                                                                                                                                                                                                                                                                                                                                                                                                              |                                         |                               | -30°C~50°C                                                                                                                                                  |
| Accesso ries  Standard Configuration  instrument case: 1pc / videoscope: 1 set / card reader: 1 pc / 16G TF card: 1pc / charger: 1pc / USB cable: 1pc / user manual: 1 set / certification: 1 set                                                                                                                                                                                                                                                                                                                                                                                                                                                                                                                                                                                                                                                                                                                                                                                                                                                                                                                                                                                                                                                                                                                                                                                                                                                                                                                                                                                                                                                                                                                                                                                                                                                                                                                                                                                                                                                                                                                              |                                         | Standard Configuration        | instrument case: 1pc / videoscope: 1 set / card reader: 1 pc / 16G TF card: 1pc / charger: 1pc / USB cable: 1pc / user manual: 1 set / certification: 1 set |