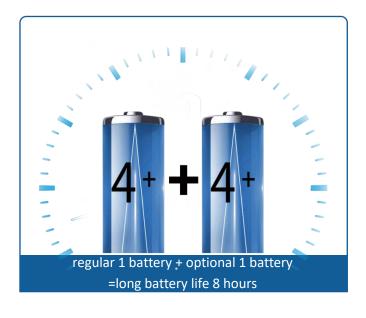

| Camera Pixels 1 mega pixels / 2 mega pixels  Image Resolution 720P / 1080P  Video Resolution 720P / 1080P  DOF 10mm-100mm  FOV 90° / 120°  Viewing Direction front view / side view  Light Source front high bright ceramic light source / rear fiber optic cold light source  Brightness Levels 0-5 level cyclic adjustment  Tube Length 1.5m / 3.0m (customized for other length)  Protecting Device of Durability 80mm buffer protection device between tube and handle  Articulation 360° omni-directional bending  Bending Angle max:190°  Display 5° color IPS display  Auto-off Switch the device can be set to switch off automatically after 3, 5 or 10 minutes  Photo/Video Function. one button to take photos and videos and support the playback of photos and videos and support the playback of photos and videos and support the playback of photos and videos and support sup |                                         | Probe Diameter(mm)            | Ф6.0mm                                                                                                                                                      |
|--------------------------------------------------------------------------------------------------------------------------------------------------------------------------------------------------------------------------------------------------------------------------------------------------------------------------------------------------------------------------------------------------------------------------------------------------------------------------------------------------------------------------------------------------------------------------------------------------------------------------------------------------------------------------------------------------------------------------------------------------------------------------------------------------------------------------------------------------------------------------------------------------------------------------------------------------------------------------------------------------------------------------------------------------------------------------------------------------------------------------------------------------------------------------------------------------------------------------------------------------------------------------------------------------------------------------------------------------------------------------------------------------------------------------------------------------------------------------------------------------------------------------------------------------------------------------------------------------------------------------------------------------------------------------------------------------------------------------------------------------------------------------------------------------------------------------------------------------------------------------------------------------------------------------------------------------------------------------------------------------------------------------------------------------------------------------------------------------------------------------------|-----------------------------------------|-------------------------------|-------------------------------------------------------------------------------------------------------------------------------------------------------------|
| Image Resolution 720P / 1080P Video Resolution 720P / 1080P DOF 10mm-100mm FOV 90° / 120° Viewing Direction front view / side view Light Source front high bright ceramic light source / rear fiber optic cold light source Brightness Levels 0-5 level cyclic adjustment Tube Length 1.5m /3.0m (customized for other length) Protecting Device of Durability 80mm buffer protection device between tube and handle Articulation 360° omni-directional bending Bending Angle max:190° Display 5' color IPS display Auto-off Switch the device can be set to switch off automatically after 3, 5 or 10 minutes Photo/Video Function. one button to take photos and videos and support the playback of photos and videos and support the playback of photos and videos and support supp |                                         | ` '                           |                                                                                                                                                             |
| Video Resolution 720P / 1080P  DOF 10mm-100mm  FOV 90° / 120°  Viewing Direction front view / side view  Light Source front high bright ceramic light source / rear fiber optic cold light source  Brightness Levels 0-5 level cyclic adjustment  Tube Length 1.5m /3.0m (customized for other length)  Protecting Device of Durability 80mm buffer protection device between tube and handle  Articulation 360° omni-directional bending  Bending Angle max:190°  Display 5° color IPS display  Auto-off Switch the device can be set to switch off automatically after 3, 5 or 10 minutes  Photo/Video Function. one button to take photos and videos and support the playback of photos and videos and videos and support the playback of photos and videos and videos and support the playback of photos and videos and support the playback of photos and videos and videos and support the playback of photos and videos and videos and support the playback of photos and videos and videos and support the playback of photos and videos and videos and videos and support the playback of photos and videos a |                                         |                               |                                                                                                                                                             |
| Tube System  FOV 90° / 120°  Viewing Direction front view / side view  Light Source front high bright ceramic light source / rear fiber optic cold light source  Brightness Levels 0-5 level cyclic adjustment  Tube Length 1.5m /3.0m (customized for other length)  Protecting Device of Durability 80mm buffer protection device between tube and handle  Articulation 360° omni-directional bending  Bending Angle max:190°  Display 5° color IPS display  Auto-off Switch the device can be set to switch off automatically after 3, 5 or 10 minutes  Photo/Video Function. one button to take photos and videos and support the playback of photos and videos and support the playback of photos and videos and support the playback of photos and videos and support support the playback of photos and videos and support support the playback of photos and videos and support support the playback of photos and videos and support  |                                         | -                             |                                                                                                                                                             |
| FOV                                                                                                                                                                                                                                                                                                                                                                                                                                                                                                                                                                                                                                                                                                                                                                                                                                                                                                                                                                                                                                                                                                                                                                                                                                                                                                                                                                                                                                                                                                                                                                                                                                                                                                                                                                                                                                                                                                                                                                                                                                                                                                                            |                                         |                               |                                                                                                                                                             |
| Tube System  Viewing Direction front view / side view  Light Source front high bright ceramic light source / rear fiber optic cold light source  Brightness Levels 0-5 level cyclic adjustment  Tube Length 1.5m /3.0m (customized for other length)  Protecting Device of Durability 80mm buffer protection device between tube and handle  Articulation 360° omni-directional bending  Bending Angle max:190°  Display 5* color IPS display  Auto-off Switch the device can be set to switch off automatically after 3, 5 or 10 minutes  Photo/Video Function. one button to take photos and videos and support the playback of photos and videos and support the playback of photos and videos and support the playback of photos and videos and Image Rotate 0° / 180° / mirror image  Zoom In/Out 3X  Freeze fast freeze of images with one click  Image Setting brightness, contrast ratio, sharpness adjustment  Date Watermark turn it on to postmark the date directly into photos and videos  Date Setting edit to adjust the device date  Wireless Transmission (WiFi) wireless access to device video data via a mobile terminal app  Temperature Indication temperature real-time display, high temperature alarm  Compatibility hand-held integrated design, pull-out compatible for replacement of insertion systems of different diameters/lengths/orientations                                                                                                                                                                                                                                                                                                                                                                                                                                                                                                                                                                                                                                                                                                                                                |                                         |                               |                                                                                                                                                             |
| Light Source   front high bright ceramic light source / rear fiber optic cold light source                                                                                                                                                                                                                                                                                                                                                                                                                                                                                                                                                                                                                                                                                                                                                                                                                                                                                                                                                                                                                                                                                                                                                                                                                                                                                                                                                                                                                                                                                                                                                                                                                                                                                                                                                                                                                                                                                                                                                                                                                                     |                                         | -                             |                                                                                                                                                             |
| Brightness Levels  Tube Length  1.5m /3.0m (customized for other length)  Protecting Device of Durability  80mm buffer protection device between tube and handle  Articulation  360° omni-directional bending  Bending Angle  Display  5° color IPS display  Auto-off Switch  the device can be set to switch off automatically after 3, 5 or 10 minutes  Photo/Video Function.  Photo/Video Format  JPG / MOV  Image Rotate  Zoom In/Out  3X  Freeze  fast freeze of images with one click  Image Setting  Date Watermark  Date Watermark  Turn it on to postmark the date directly into photos and videos  Wireless Transmission (WiFi)  Temperature Indication  temperature real-time display, high temperature alarm  hand-held integrated design, pull-out compatible for replacement of insertion systems of different diameters/lengths/orientations                                                                                                                                                                                                                                                                                                                                                                                                                                                                                                                                                                                                                                                                                                                                                                                                                                                                                                                                                                                                                                                                                                                                                                                                                                                                    |                                         | -                             |                                                                                                                                                             |
| Tube Length Protecting Device of Durability Romm buffer protection device between tube and handle Articulation Bending Angle Display Auto-off Switch Photo/Video Function. Display Display Display Auto-off Switch Display Auto-off Switch Photo/Video Format Display Display Display Auto-off Switch Photo/Video Format Display Display Display Auto-off Switch Photo/Video Format Display Display Auto-off Switch Photo/Video Format Display Display Auto-off Switch Photo/Video Format Display Display Auto-off Switch Display Display Auto-off Switch Display Auto-off Switch Display Display Auto-off Switch Display Display Auto-off Switch Display Disp |                                         |                               |                                                                                                                                                             |
| Protecting Device of Durability 80mm buffer protection device between tube and handle Articulation 360° omni-directional bending Bending Angle max:190°  Display 5° color IPS display Auto-off Switch the device can be set to switch off automatically after 3, 5 or 10 minutes Photo/Video Function. one button to take photos and videos and support the playback of photos and videos and support  |                                         |                               |                                                                                                                                                             |
| Articulation 360° omni-directional bending  Bending Angle max:190°  Display 5" color IPS display  Auto-off Switch the device can be set to switch off automatically after 3, 5 or 10 minutes  Photo/Video Function. one button to take photos and videos and support the playback of photos and videos and videos and support the playback of photos and videos and video |                                         |                               | -                                                                                                                                                           |
| Bending Angle max:190°  Display 5° color IPS display  Auto-off Switch the device can be set to switch off automatically after 3, 5 or 10 minutes  Photo/Video Function. one button to take photos and videos and support the playback of photos and videos a |                                         | -                             | ·                                                                                                                                                           |
| Display  Auto-off Switch  Photo/Video Function.  Photo/Video Format  Image Rotate  Zoom In/Out  System  Monitor  System  Display  Display  5" color IPS display  the device can be set to switch off automatically after 3, 5 or 10 minutes  one button to take photos and videos and support the playback of photos and videos and Image Rotate  0° / 180° / mirror image  Zoom In/Out  3X  Freeze  fast freeze of images with one click  Image Setting  brightness, contrast ratio, sharpness adjustment  turn it on to postmark the date directly into photos and videos  Date Setting  edit to adjust the device date  Wireless Transmission (WiFi)  wireless access to device video data via a mobile terminal app  Temperature Indication  temperature real-time display, high temperature alarm  Compatibility  hand-held integrated design, pull-out compatible for replacement of insertion systems of different diameters/lengths/orientations                                                                                                                                                                                                                                                                                                                                                                                                                                                                                                                                                                                                                                                                                                                                                                                                                                                                                                                                                                                                                             |                                         |                               | 360° omni-directional bending                                                                                                                               |
| Auto-off Switch the device can be set to switch off automatically after 3, 5 or 10 minutes  Photo/Video Function. one button to take photos and videos and support the playback of photos and videos limage Rotate 0° / 180° / mirror image  Zoom In/Out 3X  Freeze fast freeze of images with one click  Image Setting brightness, contrast ratio, sharpness adjustment  Date Watermark turn it on to postmark the date directly into photos and videos  Date Setting edit to adjust the device date  Wireless Transmission (WiFi) wireless access to device video data via a mobile terminal app  Temperature Indication temperature real-time display, high temperature alarm  Compatibility hand-held integrated design, pull-out compatible for replacement of insertion systems of different diameters/lengths/orientations                                                                                                                                                                                                                                                                                                                                                                                                                                                                                                                                                                                                                                                                                                                                                                                                                                                                                                                                                                                                                                                                                                                                                    |                                         | Bending Angle                 | max:190°                                                                                                                                                    |
| Photo/Video Function. one button to take photos and videos and support the playback of photos and videos and support the playback of photos and videos and videos and support the playback of photos and videos a |                                         | Display                       | · ·                                                                                                                                                         |
| Photo/Video Format JPG / MOV  Image Rotate 0° / 180° / mirror image  Zoom In/Out 3X  Freeze fast freeze of images with one click  Image Setting brightness, contrast ratio, sharpness adjustment  Date Watermark turn it on to postmark the date directly into photos and videos  Date Setting edit to adjust the device date  Wireless Transmission (WiFi) wireless access to device video data via a mobile terminal app  Temperature Indication temperature real-time display, high temperature alarm  Compatibility hand-held integrated design, pull-out compatible for replacement of insertion systems of different diameters/lengths/orientations                                                                                                                                                                                                                                                                                                                                                                                                                                                                                                                                                                                                                                                                                                                                                                                                                                                                                                                                                                                                                                                                                                                                                                                                                                                                                                                                                                                                                                                                      |                                         | Auto-off Switch               | the device can be set to switch off automatically after 3, 5 or 10 minutes                                                                                  |
| Image Rotate                                                                                                                                                                                                                                                                                                                                                                                                                                                                                                                                                                                                                                                                                                                                                                                                                                                                                                                                                                                                                                                                                                                                                                                                                                                                                                                                                                                                                                                                                                                                                                                                                                                                                                                                                                                                                                                                                                                                                                                                                                                                                                                   |                                         | Photo/Video Function.         | one button to take photos and videos and support the playback of photos and videos                                                                          |
| Monitor System  The system System  Zoom In/Out  A SX  Freeze  Image Setting  Date Watermark  Date Watermark  Date Setting  Date Setting  Edit to adjust the device date  Wireless Transmission (WiFi)  Temperature Indication  Compatibility  Systems of different diameters/lengths/orientations  A SX  Freeze  fast freeze of images with one click  brightness, contrast ratio, sharpness adjustment  turn it on to postmark the date directly into photos and videos  wireless access to device date  Wireless Transmission (WiFi)  Temperature Indication  temperature real-time display, high temperature alarm  hand-held integrated design, pull-out compatible for replacement of insertion systems of different diameters/lengths/orientations                                                                                                                                                                                                                                                                                                                                                                                                                                                                                                                                                                                                                                                                                                                                                                                                                                                                                                                                                                                                                                                                                                                                                                                                                                                                                                                                                                       |                                         | Photo/Video Format            | JPG / MOV                                                                                                                                                   |
| Freeze fast freeze of images with one click  Image Setting brightness, contrast ratio, sharpness adjustment  Date Watermark turn it on to postmark the date directly into photos and videos  Date Setting edit to adjust the device date  Wireless Transmission (WiFi) wireless access to device video data via a mobile terminal app  Temperature Indication temperature real-time display, high temperature alarm  Compatibility hand-held integrated design, pull-out compatible for replacement of insertion systems of different diameters/lengths/orientations                                                                                                                                                                                                                                                                                                                                                                                                                                                                                                                                                                                                                                                                                                                                                                                                                                                                                                                                                                                                                                                                                                                                                                                                                                                                                                                                                                                                                                                                                                                                                           |                                         | Image Rotate                  | 0° / 180° / mirror image                                                                                                                                    |
| Image Setting   brightness, contrast ratio, sharpness adjustment                                                                                                                                                                                                                                                                                                                                                                                                                                                                                                                                                                                                                                                                                                                                                                                                                                                                                                                                                                                                                                                                                                                                                                                                                                                                                                                                                                                                                                                                                                                                                                                                                                                                                                                                                                                                                                                                                                                                                                                                                                                               |                                         | Zoom In/Out                   | 3X                                                                                                                                                          |
| Monitor System  Date Watermark  Date Setting  edit to adjust the device date  Wireless Transmission (WiFi)  Temperature Indication  Compatibility  Wireless Transmission  turn it on to postmark the date directly into photos and videos  edit to adjust the device date  wireless access to device video data via a mobile terminal app  temperature real-time display, high temperature alarm  hand-held integrated design, pull-out compatible for replacement of insertion systems of different diameters/lengths/orientations                                                                                                                                                                                                                                                                                                                                                                                                                                                                                                                                                                                                                                                                                                                                                                                                                                                                                                                                                                                                                                                                                                                                                                                                                                                                                                                                                                                                                                                                                                                                                                                            |                                         | Freeze                        | fast freeze of images with one click                                                                                                                        |
| Date Setting   Date Setting   edit to adjust the device date                                                                                                                                                                                                                                                                                                                                                                                                                                                                                                                                                                                                                                                                                                                                                                                                                                                                                                                                                                                                                                                                                                                                                                                                                                                                                                                                                                                                                                                                                                                                                                                                                                                                                                                                                                                                                                                                                                                                                                                                                                                                   |                                         | Image Setting                 | brightness, contrast ratio, sharpness adjustment                                                                                                            |
| System  Date Setting edit to adjust the device date  Wireless Transmission (WiFi) wireless access to device video data via a mobile terminal app  Temperature Indication temperature real-time display, high temperature alarm  Compatibility hand-held integrated design, pull-out compatible for replacement of insertion systems of different diameters/lengths/orientations                                                                                                                                                                                                                                                                                                                                                                                                                                                                                                                                                                                                                                                                                                                                                                                                                                                                                                                                                                                                                                                                                                                                                                                                                                                                                                                                                                                                                                                                                                                                                                                                                                                                                                                                                |                                         | Date Watermark                | turn it on to postmark the date directly into photos and videos                                                                                             |
| Wireless Transmission (WiFi) wireless access to device video data via a mobile terminal app  Temperature Indication temperature real-time display, high temperature alarm  Compatibility hand-held integrated design, pull-out compatible for replacement of insertion systems of different diameters/lengths/orientations                                                                                                                                                                                                                                                                                                                                                                                                                                                                                                                                                                                                                                                                                                                                                                                                                                                                                                                                                                                                                                                                                                                                                                                                                                                                                                                                                                                                                                                                                                                                                                                                                                                                                                                                                                                                     |                                         | Date Setting                  | edit to adjust the device date                                                                                                                              |
| Compatibility hand-held integrated design, pull-out compatible for replacement of insertion systems of different diameters/lengths/orientations                                                                                                                                                                                                                                                                                                                                                                                                                                                                                                                                                                                                                                                                                                                                                                                                                                                                                                                                                                                                                                                                                                                                                                                                                                                                                                                                                                                                                                                                                                                                                                                                                                                                                                                                                                                                                                                                                                                                                                                | , , , , , , , , , , , , , , , , , , , , | Wireless Transmission (WiFi)  | wireless access to device video data via a mobile terminal app                                                                                              |
| systems of different diameters/lengths/orientations                                                                                                                                                                                                                                                                                                                                                                                                                                                                                                                                                                                                                                                                                                                                                                                                                                                                                                                                                                                                                                                                                                                                                                                                                                                                                                                                                                                                                                                                                                                                                                                                                                                                                                                                                                                                                                                                                                                                                                                                                                                                            |                                         | Temperature Indication        | temperature real-time display, high temperature alarm                                                                                                       |
| Data Port HDMI, video output, Type-C                                                                                                                                                                                                                                                                                                                                                                                                                                                                                                                                                                                                                                                                                                                                                                                                                                                                                                                                                                                                                                                                                                                                                                                                                                                                                                                                                                                                                                                                                                                                                                                                                                                                                                                                                                                                                                                                                                                                                                                                                                                                                           |                                         | Compatibility                 | hand-held integrated design, pull-out compatible for replacement of insertion tube systems of different diameters/lengths/orientations                      |
|                                                                                                                                                                                                                                                                                                                                                                                                                                                                                                                                                                                                                                                                                                                                                                                                                                                                                                                                                                                                                                                                                                                                                                                                                                                                                                                                                                                                                                                                                                                                                                                                                                                                                                                                                                                                                                                                                                                                                                                                                                                                                                                                |                                         | Data Port                     | HDMI, video output, Type-C                                                                                                                                  |
| Weight ≤0.75kg (including batteries)                                                                                                                                                                                                                                                                                                                                                                                                                                                                                                                                                                                                                                                                                                                                                                                                                                                                                                                                                                                                                                                                                                                                                                                                                                                                                                                                                                                                                                                                                                                                                                                                                                                                                                                                                                                                                                                                                                                                                                                                                                                                                           |                                         | Weight                        | ≤0.75kg (including batteries)                                                                                                                               |
| Work Time real-time power display, continuous working time ≥ 4h (under normal temperature conditions)                                                                                                                                                                                                                                                                                                                                                                                                                                                                                                                                                                                                                                                                                                                                                                                                                                                                                                                                                                                                                                                                                                                                                                                                                                                                                                                                                                                                                                                                                                                                                                                                                                                                                                                                                                                                                                                                                                                                                                                                                          |                                         | Work Time                     |                                                                                                                                                             |
| Dual power supply (optional)) Dual power supply, endurance ≥ 8 hours                                                                                                                                                                                                                                                                                                                                                                                                                                                                                                                                                                                                                                                                                                                                                                                                                                                                                                                                                                                                                                                                                                                                                                                                                                                                                                                                                                                                                                                                                                                                                                                                                                                                                                                                                                                                                                                                                                                                                                                                                                                           |                                         | Dual power supply (optional)) | Dual power supply, endurance ≥ 8 hours                                                                                                                      |
| IP Level Monitor: IP54, Probe: IP68                                                                                                                                                                                                                                                                                                                                                                                                                                                                                                                                                                                                                                                                                                                                                                                                                                                                                                                                                                                                                                                                                                                                                                                                                                                                                                                                                                                                                                                                                                                                                                                                                                                                                                                                                                                                                                                                                                                                                                                                                                                                                            |                                         | IP Level                      | Monitor: IP54, Probe: IP68                                                                                                                                  |
| Applicable Temperature (whole machine) -30°C~50°C                                                                                                                                                                                                                                                                                                                                                                                                                                                                                                                                                                                                                                                                                                                                                                                                                                                                                                                                                                                                                                                                                                                                                                                                                                                                                                                                                                                                                                                                                                                                                                                                                                                                                                                                                                                                                                                                                                                                                                                                                                                                              |                                         |                               | -30°C~50°C                                                                                                                                                  |
| Accesso ries  Standard Configuration  instrument case: 1pc / videoscope: 1 set / card reader: 1 pc / 16G TF card: 1pc / charger: 1pc / USB cable: 1pc / user manual: 1 set / certification: 1 set                                                                                                                                                                                                                                                                                                                                                                                                                                                                                                                                                                                                                                                                                                                                                                                                                                                                                                                                                                                                                                                                                                                                                                                                                                                                                                                                                                                                                                                                                                                                                                                                                                                                                                                                                                                                                                                                                                                              |                                         | Standard Configuration        | instrument case: 1pc / videoscope: 1 set / card reader: 1 pc / 16G TF card: 1pc / charger: 1pc / USB cable: 1pc / user manual: 1 set / certification: 1 set |