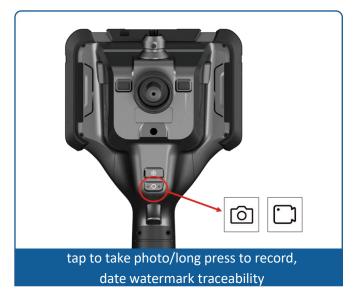

| Camera Pixels 1 mega pixels / 2 mega pixels  Image Resolution 720P / 1080P  Video Resolution 720P / 1080P  DOF 10mm-100mm  FOV 90° / 120°  Viewing Direction front view / side view  Light Source front high bright ceramic light source / rear fiber optic cold light source  Brightness Levels 0-5 level cyclic adjustment  Tube Length 1.5m / 3.0m (customized for other length)  Protecting Device of Durability 80mm buffer protection device between tube and handle  Articulation 360° omni-directional bending  Bending Angle max:190°  Display 5° color IPS display  Auto-off Switch the device can be set to switch off automatically after 3, 5 or 10 minutes  Photo/Video Function. one button to take photos and videos and support the playback of photos and videos and support the playback of photos and videos and support the playback of photos and videos and support sup |                                         | Probe Diameter(mm)            | Ф6.0mm                                                                                                                                                      |
|--------------------------------------------------------------------------------------------------------------------------------------------------------------------------------------------------------------------------------------------------------------------------------------------------------------------------------------------------------------------------------------------------------------------------------------------------------------------------------------------------------------------------------------------------------------------------------------------------------------------------------------------------------------------------------------------------------------------------------------------------------------------------------------------------------------------------------------------------------------------------------------------------------------------------------------------------------------------------------------------------------------------------------------------------------------------------------------------------------------------------------------------------------------------------------------------------------------------------------------------------------------------------------------------------------------------------------------------------------------------------------------------------------------------------------------------------------------------------------------------------------------------------------------------------------------------------------------------------------------------------------------------------------------------------------------------------------------------------------------------------------------------------------------------------------------------------------------------------------------------------------------------------------------------------------------------------------------------------------------------------------------------------------------------------------------------------------------------------------------------------------|-----------------------------------------|-------------------------------|-------------------------------------------------------------------------------------------------------------------------------------------------------------|
| Image Resolution 720P / 1080P Video Resolution 720P / 1080P DOF 10mm-100mm FOV 90° / 120° Viewing Direction front view / side view Light Source front high bright ceramic light source / rear fiber optic cold light source Brightness Levels 0-5 level cyclic adjustment Tube Length 1.5m /3.0m (customized for other length) Protecting Device of Durability 80mm buffer protection device between tube and handle Articulation 360° omni-directional bending Bending Angle max:190° Display 5' color IPS display Auto-off Switch the device can be set to switch off automatically after 3, 5 or 10 minutes Photo/Video Function. one button to take photos and videos and support the playback of photos and videos and support the playback of photos and videos and support supp |                                         | ` '                           |                                                                                                                                                             |
| Video Resolution 720P / 1080P  DOF 10mm-100mm  FOV 90° / 120°  Viewing Direction front view / side view  Light Source front high bright ceramic light source / rear fiber optic cold light source  Brightness Levels 0-5 level cyclic adjustment  Tube Length 1.5m /3.0m (customized for other length)  Protecting Device of Durability 80mm buffer protection device between tube and handle  Articulation 360° omni-directional bending  Bending Angle max:190°  Display 5° color IPS display  Auto-off Switch the device can be set to switch off automatically after 3, 5 or 10 minutes  Photo/Video Function. one button to take photos and videos and support the playback of photos and videos and videos and support the playback of photos and videos and videos and support the playback of photos and videos and support the playback of photos and videos and videos and support the playback of photos and videos and videos and support the playback of photos and videos and videos and support the playback of photos and videos and videos and videos and support the playback of photos and videos a |                                         |                               |                                                                                                                                                             |
| Tube System  FOV 90° / 120°  Viewing Direction front view / side view  Light Source front high bright ceramic light source / rear fiber optic cold light source  Brightness Levels 0-5 level cyclic adjustment  Tube Length 1.5m /3.0m (customized for other length)  Protecting Device of Durability 80mm buffer protection device between tube and handle  Articulation 360° omni-directional bending  Bending Angle max:190°  Display 5° color IPS display  Auto-off Switch the device can be set to switch off automatically after 3, 5 or 10 minutes  Photo/Video Function. one button to take photos and videos and support the playback of photos and videos and support the playback of photos and videos and support the playback of photos and videos and support support the playback of photos and videos and support support the playback of photos and videos and support support the playback of photos and videos and support  |                                         | -                             |                                                                                                                                                             |
| FOV                                                                                                                                                                                                                                                                                                                                                                                                                                                                                                                                                                                                                                                                                                                                                                                                                                                                                                                                                                                                                                                                                                                                                                                                                                                                                                                                                                                                                                                                                                                                                                                                                                                                                                                                                                                                                                                                                                                                                                                                                                                                                                                            |                                         |                               |                                                                                                                                                             |
| Tube System  Viewing Direction front view / side view  Light Source front high bright ceramic light source / rear fiber optic cold light source  Brightness Levels 0-5 level cyclic adjustment  Tube Length 1.5m /3.0m (customized for other length)  Protecting Device of Durability 80mm buffer protection device between tube and handle  Articulation 360° omni-directional bending  Bending Angle max:190°  Display 5* color IPS display  Auto-off Switch the device can be set to switch off automatically after 3, 5 or 10 minutes  Photo/Video Function. one button to take photos and videos and support the playback of photos and videos and support the playback of photos and videos and support the playback of photos and videos and Image Rotate 0° / 180° / mirror image  Zoom In/Out 3X  Freeze fast freeze of images with one click  Image Setting brightness, contrast ratio, sharpness adjustment  Date Watermark turn it on to postmark the date directly into photos and videos  Date Setting edit to adjust the device date  Wireless Transmission (WiFi) wireless access to device video data via a mobile terminal app  Temperature Indication temperature real-time display, high temperature alarm  Compatibility hand-held integrated design, pull-out compatible for replacement of insertion systems of different diameters/lengths/orientations                                                                                                                                                                                                                                                                                                                                                                                                                                                                                                                                                                                                                                                                                                                                                |                                         |                               |                                                                                                                                                             |
| Light Source   front high bright ceramic light source / rear fiber optic cold light source                                                                                                                                                                                                                                                                                                                                                                                                                                                                                                                                                                                                                                                                                                                                                                                                                                                                                                                                                                                                                                                                                                                                                                                                                                                                                                                                                                                                                                                                                                                                                                                                                                                                                                                                                                                                                                                                                                                                                                                                                                     |                                         | -                             |                                                                                                                                                             |
| Brightness Levels  Tube Length  1.5m /3.0m (customized for other length)  Protecting Device of Durability  80mm buffer protection device between tube and handle  Articulation  360° omni-directional bending  Bending Angle  Display  5° color IPS display  Auto-off Switch  the device can be set to switch off automatically after 3, 5 or 10 minutes  Photo/Video Function.  Photo/Video Format  JPG / MOV  Image Rotate  Zoom In/Out  3X  Freeze  fast freeze of images with one click  Image Setting  Date Watermark  Date Watermark  Turn it on to postmark the date directly into photos and videos  Wireless Transmission (WiFi)  Temperature Indication  temperature real-time display, high temperature alarm  hand-held integrated design, pull-out compatible for replacement of insertion systems of different diameters/lengths/orientations                                                                                                                                                                                                                                                                                                                                                                                                                                                                                                                                                                                                                                                                                                                                                                                                                                                                                                                                                                                                                                                                                                                                                                                                                                                                    |                                         | -                             |                                                                                                                                                             |
| Tube Length Protecting Device of Durability Romm buffer protection device between tube and handle Articulation Bending Angle Display Auto-off Switch Photo/Video Function. Display Display Display Auto-off Switch Display Auto-off Switch Photo/Video Format Display Display Display Auto-off Switch Photo/Video Format Display Display Display Auto-off Switch Photo/Video Format Display Display Auto-off Switch Photo/Video Format Display Display Auto-off Switch Photo/Video Format Display Display Auto-off Switch Display Display Auto-off Switch Display Auto-off Switch Display Display Auto-off Switch Display Display Auto-off Switch Display Disp |                                         |                               |                                                                                                                                                             |
| Protecting Device of Durability 80mm buffer protection device between tube and handle Articulation 360° omni-directional bending Bending Angle max:190°  Display 5° color IPS display Auto-off Switch the device can be set to switch off automatically after 3, 5 or 10 minutes Photo/Video Function. one button to take photos and videos and support the playback of photos and videos and support  |                                         |                               |                                                                                                                                                             |
| Articulation 360° omni-directional bending  Bending Angle max:190°  Display 5" color IPS display  Auto-off Switch the device can be set to switch off automatically after 3, 5 or 10 minutes  Photo/Video Function. one button to take photos and videos and support the playback of photos and videos and videos and support the playback of photos and videos and video |                                         |                               | -                                                                                                                                                           |
| Bending Angle max:190°  Display 5° color IPS display  Auto-off Switch the device can be set to switch off automatically after 3, 5 or 10 minutes  Photo/Video Function. one button to take photos and videos and support the playback of photos and videos a |                                         | -                             | ·                                                                                                                                                           |
| Display  Auto-off Switch  Photo/Video Function.  Photo/Video Format  Image Rotate  Zoom In/Out  System  Monitor  System  Display  Display  5" color IPS display  the device can be set to switch off automatically after 3, 5 or 10 minutes  one button to take photos and videos and support the playback of photos and videos and Image Rotate  0° / 180° / mirror image  Zoom In/Out  3X  Freeze  fast freeze of images with one click  Image Setting  brightness, contrast ratio, sharpness adjustment  turn it on to postmark the date directly into photos and videos  Date Setting  edit to adjust the device date  Wireless Transmission (WiFi)  wireless access to device video data via a mobile terminal app  Temperature Indication  temperature real-time display, high temperature alarm  Compatibility  hand-held integrated design, pull-out compatible for replacement of insertion systems of different diameters/lengths/orientations                                                                                                                                                                                                                                                                                                                                                                                                                                                                                                                                                                                                                                                                                                                                                                                                                                                                                                                                                                                                                             |                                         |                               | 360° omni-directional bending                                                                                                                               |
| Auto-off Switch the device can be set to switch off automatically after 3, 5 or 10 minutes  Photo/Video Function. one button to take photos and videos and support the playback of photos and videos limage Rotate 0° / 180° / mirror image  Zoom In/Out 3X  Freeze fast freeze of images with one click  Image Setting brightness, contrast ratio, sharpness adjustment  Date Watermark turn it on to postmark the date directly into photos and videos  Date Setting edit to adjust the device date  Wireless Transmission (WiFi) wireless access to device video data via a mobile terminal app  Temperature Indication temperature real-time display, high temperature alarm  Compatibility hand-held integrated design, pull-out compatible for replacement of insertion systems of different diameters/lengths/orientations                                                                                                                                                                                                                                                                                                                                                                                                                                                                                                                                                                                                                                                                                                                                                                                                                                                                                                                                                                                                                                                                                                                                                    |                                         | Bending Angle                 | max:190°                                                                                                                                                    |
| Photo/Video Function. one button to take photos and videos and support the playback of photos and videos and support the playback of photos and videos and videos and support the playback of photos and videos a |                                         | Display                       | · ·                                                                                                                                                         |
| Photo/Video Format JPG / MOV  Image Rotate 0° / 180° / mirror image  Zoom In/Out 3X  Freeze fast freeze of images with one click  Image Setting brightness, contrast ratio, sharpness adjustment  Date Watermark turn it on to postmark the date directly into photos and videos  Date Setting edit to adjust the device date  Wireless Transmission (WiFi) wireless access to device video data via a mobile terminal app  Temperature Indication temperature real-time display, high temperature alarm  Compatibility hand-held integrated design, pull-out compatible for replacement of insertion systems of different diameters/lengths/orientations                                                                                                                                                                                                                                                                                                                                                                                                                                                                                                                                                                                                                                                                                                                                                                                                                                                                                                                                                                                                                                                                                                                                                                                                                                                                                                                                                                                                                                                                      |                                         | Auto-off Switch               | the device can be set to switch off automatically after 3, 5 or 10 minutes                                                                                  |
| Image Rotate                                                                                                                                                                                                                                                                                                                                                                                                                                                                                                                                                                                                                                                                                                                                                                                                                                                                                                                                                                                                                                                                                                                                                                                                                                                                                                                                                                                                                                                                                                                                                                                                                                                                                                                                                                                                                                                                                                                                                                                                                                                                                                                   |                                         | Photo/Video Function.         | one button to take photos and videos and support the playback of photos and videos                                                                          |
| Monitor System  The system System  Zoom In/Out  A SX  Freeze  Image Setting  Date Watermark  Date Watermark  Date Setting  Date Setting  Edit to adjust the device date  Wireless Transmission (WiFi)  Temperature Indication  Compatibility  Systems of different diameters/lengths/orientations  A SX  Freeze  fast freeze of images with one click  brightness, contrast ratio, sharpness adjustment  turn it on to postmark the date directly into photos and videos  wireless access to device date  Wireless Transmission (WiFi)  Temperature Indication  temperature real-time display, high temperature alarm  hand-held integrated design, pull-out compatible for replacement of insertion systems of different diameters/lengths/orientations                                                                                                                                                                                                                                                                                                                                                                                                                                                                                                                                                                                                                                                                                                                                                                                                                                                                                                                                                                                                                                                                                                                                                                                                                                                                                                                                                                       |                                         | Photo/Video Format            | JPG / MOV                                                                                                                                                   |
| Freeze fast freeze of images with one click  Image Setting brightness, contrast ratio, sharpness adjustment  Date Watermark turn it on to postmark the date directly into photos and videos  Date Setting edit to adjust the device date  Wireless Transmission (WiFi) wireless access to device video data via a mobile terminal app  Temperature Indication temperature real-time display, high temperature alarm  Compatibility hand-held integrated design, pull-out compatible for replacement of insertion systems of different diameters/lengths/orientations                                                                                                                                                                                                                                                                                                                                                                                                                                                                                                                                                                                                                                                                                                                                                                                                                                                                                                                                                                                                                                                                                                                                                                                                                                                                                                                                                                                                                                                                                                                                                           |                                         | Image Rotate                  | 0° / 180° / mirror image                                                                                                                                    |
| Image Setting   brightness, contrast ratio, sharpness adjustment                                                                                                                                                                                                                                                                                                                                                                                                                                                                                                                                                                                                                                                                                                                                                                                                                                                                                                                                                                                                                                                                                                                                                                                                                                                                                                                                                                                                                                                                                                                                                                                                                                                                                                                                                                                                                                                                                                                                                                                                                                                               |                                         | Zoom In/Out                   | 3X                                                                                                                                                          |
| Monitor System  Date Watermark  Date Setting  edit to adjust the device date  Wireless Transmission (WiFi)  Temperature Indication  Compatibility  Wireless Transmission  turn it on to postmark the date directly into photos and videos  edit to adjust the device date  wireless access to device video data via a mobile terminal app  temperature real-time display, high temperature alarm  hand-held integrated design, pull-out compatible for replacement of insertion systems of different diameters/lengths/orientations                                                                                                                                                                                                                                                                                                                                                                                                                                                                                                                                                                                                                                                                                                                                                                                                                                                                                                                                                                                                                                                                                                                                                                                                                                                                                                                                                                                                                                                                                                                                                                                            |                                         | Freeze                        | fast freeze of images with one click                                                                                                                        |
| Date Setting   Date Setting   edit to adjust the device date                                                                                                                                                                                                                                                                                                                                                                                                                                                                                                                                                                                                                                                                                                                                                                                                                                                                                                                                                                                                                                                                                                                                                                                                                                                                                                                                                                                                                                                                                                                                                                                                                                                                                                                                                                                                                                                                                                                                                                                                                                                                   |                                         | Image Setting                 | brightness, contrast ratio, sharpness adjustment                                                                                                            |
| System  Date Setting edit to adjust the device date  Wireless Transmission (WiFi) wireless access to device video data via a mobile terminal app  Temperature Indication temperature real-time display, high temperature alarm  Compatibility hand-held integrated design, pull-out compatible for replacement of insertion systems of different diameters/lengths/orientations                                                                                                                                                                                                                                                                                                                                                                                                                                                                                                                                                                                                                                                                                                                                                                                                                                                                                                                                                                                                                                                                                                                                                                                                                                                                                                                                                                                                                                                                                                                                                                                                                                                                                                                                                |                                         | Date Watermark                | turn it on to postmark the date directly into photos and videos                                                                                             |
| Wireless Transmission (WiFi) wireless access to device video data via a mobile terminal app  Temperature Indication temperature real-time display, high temperature alarm  Compatibility hand-held integrated design, pull-out compatible for replacement of insertion systems of different diameters/lengths/orientations                                                                                                                                                                                                                                                                                                                                                                                                                                                                                                                                                                                                                                                                                                                                                                                                                                                                                                                                                                                                                                                                                                                                                                                                                                                                                                                                                                                                                                                                                                                                                                                                                                                                                                                                                                                                     |                                         | Date Setting                  | edit to adjust the device date                                                                                                                              |
| Compatibility hand-held integrated design, pull-out compatible for replacement of insertion systems of different diameters/lengths/orientations                                                                                                                                                                                                                                                                                                                                                                                                                                                                                                                                                                                                                                                                                                                                                                                                                                                                                                                                                                                                                                                                                                                                                                                                                                                                                                                                                                                                                                                                                                                                                                                                                                                                                                                                                                                                                                                                                                                                                                                | , , , , , , , , , , , , , , , , , , , , | Wireless Transmission (WiFi)  | wireless access to device video data via a mobile terminal app                                                                                              |
| systems of different diameters/lengths/orientations                                                                                                                                                                                                                                                                                                                                                                                                                                                                                                                                                                                                                                                                                                                                                                                                                                                                                                                                                                                                                                                                                                                                                                                                                                                                                                                                                                                                                                                                                                                                                                                                                                                                                                                                                                                                                                                                                                                                                                                                                                                                            |                                         | Temperature Indication        | temperature real-time display, high temperature alarm                                                                                                       |
| Data Port HDMI, video output, Type-C                                                                                                                                                                                                                                                                                                                                                                                                                                                                                                                                                                                                                                                                                                                                                                                                                                                                                                                                                                                                                                                                                                                                                                                                                                                                                                                                                                                                                                                                                                                                                                                                                                                                                                                                                                                                                                                                                                                                                                                                                                                                                           |                                         | Compatibility                 | hand-held integrated design, pull-out compatible for replacement of insertion tube systems of different diameters/lengths/orientations                      |
|                                                                                                                                                                                                                                                                                                                                                                                                                                                                                                                                                                                                                                                                                                                                                                                                                                                                                                                                                                                                                                                                                                                                                                                                                                                                                                                                                                                                                                                                                                                                                                                                                                                                                                                                                                                                                                                                                                                                                                                                                                                                                                                                |                                         | Data Port                     | HDMI, video output, Type-C                                                                                                                                  |
| Weight ≤0.75kg (including batteries)                                                                                                                                                                                                                                                                                                                                                                                                                                                                                                                                                                                                                                                                                                                                                                                                                                                                                                                                                                                                                                                                                                                                                                                                                                                                                                                                                                                                                                                                                                                                                                                                                                                                                                                                                                                                                                                                                                                                                                                                                                                                                           |                                         | Weight                        | ≤0.75kg (including batteries)                                                                                                                               |
| Work Time real-time power display, continuous working time ≥ 4h (under normal temperature conditions)                                                                                                                                                                                                                                                                                                                                                                                                                                                                                                                                                                                                                                                                                                                                                                                                                                                                                                                                                                                                                                                                                                                                                                                                                                                                                                                                                                                                                                                                                                                                                                                                                                                                                                                                                                                                                                                                                                                                                                                                                          |                                         | Work Time                     |                                                                                                                                                             |
| Dual power supply (optional)) Dual power supply, endurance ≥ 8 hours                                                                                                                                                                                                                                                                                                                                                                                                                                                                                                                                                                                                                                                                                                                                                                                                                                                                                                                                                                                                                                                                                                                                                                                                                                                                                                                                                                                                                                                                                                                                                                                                                                                                                                                                                                                                                                                                                                                                                                                                                                                           |                                         | Dual power supply (optional)) | Dual power supply, endurance ≥ 8 hours                                                                                                                      |
| IP Level Monitor: IP54, Probe: IP68                                                                                                                                                                                                                                                                                                                                                                                                                                                                                                                                                                                                                                                                                                                                                                                                                                                                                                                                                                                                                                                                                                                                                                                                                                                                                                                                                                                                                                                                                                                                                                                                                                                                                                                                                                                                                                                                                                                                                                                                                                                                                            |                                         | IP Level                      | Monitor: IP54, Probe: IP68                                                                                                                                  |
| Applicable Temperature (whole machine) -30°C~50°C                                                                                                                                                                                                                                                                                                                                                                                                                                                                                                                                                                                                                                                                                                                                                                                                                                                                                                                                                                                                                                                                                                                                                                                                                                                                                                                                                                                                                                                                                                                                                                                                                                                                                                                                                                                                                                                                                                                                                                                                                                                                              |                                         |                               | -30°C~50°C                                                                                                                                                  |
| Accesso ries  Standard Configuration  instrument case: 1pc / videoscope: 1 set / card reader: 1 pc / 16G TF card: 1pc / charger: 1pc / USB cable: 1pc / user manual: 1 set / certification: 1 set                                                                                                                                                                                                                                                                                                                                                                                                                                                                                                                                                                                                                                                                                                                                                                                                                                                                                                                                                                                                                                                                                                                                                                                                                                                                                                                                                                                                                                                                                                                                                                                                                                                                                                                                                                                                                                                                                                                              |                                         | Standard Configuration        | instrument case: 1pc / videoscope: 1 set / card reader: 1 pc / 16G TF card: 1pc / charger: 1pc / USB cable: 1pc / user manual: 1 set / certification: 1 set |