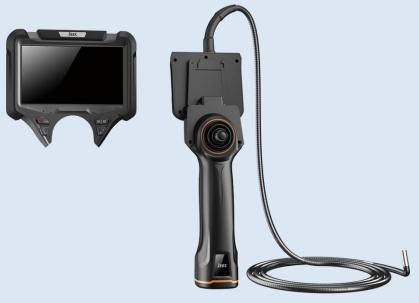

## Modular design

The host system and pipeline system can be plugged and separated, compatible with a variety of specifications of the pipeline system, support to customize different pipeline lengths, pipeline thickness, product features, in order to meet the needs of different applications.

| Camera Pixels 1 mega pixels / 2 mega pixels  Image Resolution 720P / 1080P  Video Resolution 720P / 1080P  DOF 10mm-100mm  FOV 90° / 120°  Viewing Direction front view / side view  Light Source front high bright ceramic light source / rear fiber optic cold light source  Brightness Levels 0-5 level cyclic adjustment  Tube Length 1.5m / 3.0m (customized for other length)  Protecting Device of Durability 80mm buffer protection device between tube and handle  Articulation 360° omni-directional bending  Bending Angle max:190°  Display 5° color IPS display  Auto-off Switch the device can be set to switch off automatically after 3, 5 or 10 minutes  Photo/Video Function. one button to take photos and videos and support the playback of photos and videos and support the playback of photos and videos and support the playback of photos and videos and support sup |                                         | Probe Diameter(mm)            | Ф6.0mm                                                                                                                                                      |
|--------------------------------------------------------------------------------------------------------------------------------------------------------------------------------------------------------------------------------------------------------------------------------------------------------------------------------------------------------------------------------------------------------------------------------------------------------------------------------------------------------------------------------------------------------------------------------------------------------------------------------------------------------------------------------------------------------------------------------------------------------------------------------------------------------------------------------------------------------------------------------------------------------------------------------------------------------------------------------------------------------------------------------------------------------------------------------------------------------------------------------------------------------------------------------------------------------------------------------------------------------------------------------------------------------------------------------------------------------------------------------------------------------------------------------------------------------------------------------------------------------------------------------------------------------------------------------------------------------------------------------------------------------------------------------------------------------------------------------------------------------------------------------------------------------------------------------------------------------------------------------------------------------------------------------------------------------------------------------------------------------------------------------------------------------------------------------------------------------------------------------|-----------------------------------------|-------------------------------|-------------------------------------------------------------------------------------------------------------------------------------------------------------|
| Image Resolution 720P / 1080P Video Resolution 720P / 1080P DOF 10mm-100mm FOV 90° / 120° Viewing Direction front view / side view Light Source front high bright ceramic light source / rear fiber optic cold light source Brightness Levels 0-5 level cyclic adjustment Tube Length 1.5m /3.0m (customized for other length) Protecting Device of Durability 80mm buffer protection device between tube and handle Articulation 360° omni-directional bending Bending Angle max:190° Display 5' color IPS display Auto-off Switch the device can be set to switch off automatically after 3, 5 or 10 minutes Photo/Video Function. one button to take photos and videos and support the playback of photos and videos and support the playback of photos and videos and support supp |                                         | ` '                           |                                                                                                                                                             |
| Video Resolution 720P / 1080P  DOF 10mm-100mm  FOV 90° / 120°  Viewing Direction front view / side view  Light Source front high bright ceramic light source / rear fiber optic cold light source  Brightness Levels 0-5 level cyclic adjustment  Tube Length 1.5m /3.0m (customized for other length)  Protecting Device of Durability 80mm buffer protection device between tube and handle  Articulation 360° omni-directional bending  Bending Angle max:190°  Display 5° color IPS display  Auto-off Switch the device can be set to switch off automatically after 3, 5 or 10 minutes  Photo/Video Function. one button to take photos and videos and support the playback of photos and videos and videos and support the playback of photos and videos and videos and support the playback of photos and videos and support the playback of photos and videos and videos and support the playback of photos and videos and videos and support the playback of photos and videos and videos and support the playback of photos and videos and videos and videos and support the playback of photos and videos a |                                         |                               |                                                                                                                                                             |
| Tube System  FOV 90° / 120°  Viewing Direction front view / side view  Light Source front high bright ceramic light source / rear fiber optic cold light source  Brightness Levels 0-5 level cyclic adjustment  Tube Length 1.5m /3.0m (customized for other length)  Protecting Device of Durability 80mm buffer protection device between tube and handle  Articulation 360° omni-directional bending  Bending Angle max:190°  Display 5° color IPS display  Auto-off Switch the device can be set to switch off automatically after 3, 5 or 10 minutes  Photo/Video Function. one button to take photos and videos and support the playback of photos and videos and support the playback of photos and videos and support the playback of photos and videos and support support the playback of photos and videos and support support the playback of photos and videos and support support the playback of photos and videos and support  |                                         | -                             |                                                                                                                                                             |
| FOV                                                                                                                                                                                                                                                                                                                                                                                                                                                                                                                                                                                                                                                                                                                                                                                                                                                                                                                                                                                                                                                                                                                                                                                                                                                                                                                                                                                                                                                                                                                                                                                                                                                                                                                                                                                                                                                                                                                                                                                                                                                                                                                            |                                         |                               |                                                                                                                                                             |
| Tube System  Viewing Direction front view / side view  Light Source front high bright ceramic light source / rear fiber optic cold light source  Brightness Levels 0-5 level cyclic adjustment  Tube Length 1.5m /3.0m (customized for other length)  Protecting Device of Durability 80mm buffer protection device between tube and handle  Articulation 360° omni-directional bending  Bending Angle max:190°  Display 5* color IPS display  Auto-off Switch the device can be set to switch off automatically after 3, 5 or 10 minutes  Photo/Video Function. one button to take photos and videos and support the playback of photos and videos and support the playback of photos and videos and support the playback of photos and videos and Image Rotate 0° / 180° / mirror image  Zoom In/Out 3X  Freeze fast freeze of images with one click  Image Setting brightness, contrast ratio, sharpness adjustment  Date Watermark turn it on to postmark the date directly into photos and videos  Date Setting edit to adjust the device date  Wireless Transmission (WiFi) wireless access to device video data via a mobile terminal app  Temperature Indication temperature real-time display, high temperature alarm  Compatibility hand-held integrated design, pull-out compatible for replacement of insertion systems of different diameters/lengths/orientations                                                                                                                                                                                                                                                                                                                                                                                                                                                                                                                                                                                                                                                                                                                                                |                                         |                               |                                                                                                                                                             |
| Light Source   front high bright ceramic light source / rear fiber optic cold light source                                                                                                                                                                                                                                                                                                                                                                                                                                                                                                                                                                                                                                                                                                                                                                                                                                                                                                                                                                                                                                                                                                                                                                                                                                                                                                                                                                                                                                                                                                                                                                                                                                                                                                                                                                                                                                                                                                                                                                                                                                     |                                         | -                             |                                                                                                                                                             |
| Brightness Levels  Tube Length  1.5m /3.0m (customized for other length)  Protecting Device of Durability  80mm buffer protection device between tube and handle  Articulation  360° omni-directional bending  Bending Angle  Display  5° color IPS display  Auto-off Switch  the device can be set to switch off automatically after 3, 5 or 10 minutes  Photo/Video Function.  Photo/Video Format  JPG / MOV  Image Rotate  Zoom In/Out  3X  Freeze  fast freeze of images with one click  Image Setting  Date Watermark  Date Watermark  Turn it on to postmark the date directly into photos and videos  Wireless Transmission (WiFi)  Temperature Indication  temperature real-time display, high temperature alarm  hand-held integrated design, pull-out compatible for replacement of insertion systems of different diameters/lengths/orientations                                                                                                                                                                                                                                                                                                                                                                                                                                                                                                                                                                                                                                                                                                                                                                                                                                                                                                                                                                                                                                                                                                                                                                                                                                                                    |                                         | -                             |                                                                                                                                                             |
| Tube Length Protecting Device of Durability Romm buffer protection device between tube and handle Articulation Bending Angle Display Auto-off Switch Photo/Video Function. Display Display Display Auto-off Switch Display Auto-off Switch Photo/Video Format Display Display Display Auto-off Switch Photo/Video Format Display Display Display Auto-off Switch Photo/Video Format Display Display Auto-off Switch Photo/Video Format Display Display Auto-off Switch Photo/Video Format Display Display Auto-off Switch Display Display Auto-off Switch Display Auto-off Switch Display Display Auto-off Switch Display Display Auto-off Switch Display Disp |                                         |                               |                                                                                                                                                             |
| Protecting Device of Durability 80mm buffer protection device between tube and handle Articulation 360° omni-directional bending Bending Angle max:190°  Display 5° color IPS display Auto-off Switch the device can be set to switch off automatically after 3, 5 or 10 minutes Photo/Video Function. one button to take photos and videos and support the playback of photos and videos and support  |                                         |                               |                                                                                                                                                             |
| Articulation 360° omni-directional bending  Bending Angle max:190°  Display 5" color IPS display  Auto-off Switch the device can be set to switch off automatically after 3, 5 or 10 minutes  Photo/Video Function. one button to take photos and videos and support the playback of photos and videos and videos and support the playback of photos and videos and video |                                         |                               | -                                                                                                                                                           |
| Bending Angle max:190°  Display 5° color IPS display  Auto-off Switch the device can be set to switch off automatically after 3, 5 or 10 minutes  Photo/Video Function. one button to take photos and videos and support the playback of photos and videos a |                                         | -                             | ·                                                                                                                                                           |
| Display  Auto-off Switch  Photo/Video Function.  Photo/Video Format  Image Rotate  Zoom In/Out  System  Monitor  System  Display  Display  5" color IPS display  the device can be set to switch off automatically after 3, 5 or 10 minutes  one button to take photos and videos and support the playback of photos and videos and Image Rotate  0° / 180° / mirror image  Zoom In/Out  3X  Freeze  fast freeze of images with one click  Image Setting  brightness, contrast ratio, sharpness adjustment  turn it on to postmark the date directly into photos and videos  Date Setting  edit to adjust the device date  Wireless Transmission (WiFi)  wireless access to device video data via a mobile terminal app  Temperature Indication  temperature real-time display, high temperature alarm  Compatibility  hand-held integrated design, pull-out compatible for replacement of insertion systems of different diameters/lengths/orientations                                                                                                                                                                                                                                                                                                                                                                                                                                                                                                                                                                                                                                                                                                                                                                                                                                                                                                                                                                                                                             |                                         |                               | 360° omni-directional bending                                                                                                                               |
| Auto-off Switch the device can be set to switch off automatically after 3, 5 or 10 minutes  Photo/Video Function. one button to take photos and videos and support the playback of photos and videos limage Rotate 0° / 180° / mirror image  Zoom In/Out 3X  Freeze fast freeze of images with one click  Image Setting brightness, contrast ratio, sharpness adjustment  Date Watermark turn it on to postmark the date directly into photos and videos  Date Setting edit to adjust the device date  Wireless Transmission (WiFi) wireless access to device video data via a mobile terminal app  Temperature Indication temperature real-time display, high temperature alarm  Compatibility hand-held integrated design, pull-out compatible for replacement of insertion systems of different diameters/lengths/orientations                                                                                                                                                                                                                                                                                                                                                                                                                                                                                                                                                                                                                                                                                                                                                                                                                                                                                                                                                                                                                                                                                                                                                    |                                         | Bending Angle                 | max:190°                                                                                                                                                    |
| Photo/Video Function. one button to take photos and videos and support the playback of photos and videos and support the playback of photos and videos and videos and support the playback of photos and videos a |                                         | Display                       | · ·                                                                                                                                                         |
| Photo/Video Format JPG / MOV  Image Rotate 0° / 180° / mirror image  Zoom In/Out 3X  Freeze fast freeze of images with one click  Image Setting brightness, contrast ratio, sharpness adjustment  Date Watermark turn it on to postmark the date directly into photos and videos  Date Setting edit to adjust the device date  Wireless Transmission (WiFi) wireless access to device video data via a mobile terminal app  Temperature Indication temperature real-time display, high temperature alarm  Compatibility hand-held integrated design, pull-out compatible for replacement of insertion systems of different diameters/lengths/orientations                                                                                                                                                                                                                                                                                                                                                                                                                                                                                                                                                                                                                                                                                                                                                                                                                                                                                                                                                                                                                                                                                                                                                                                                                                                                                                                                                                                                                                                                      |                                         | Auto-off Switch               | the device can be set to switch off automatically after 3, 5 or 10 minutes                                                                                  |
| Image Rotate                                                                                                                                                                                                                                                                                                                                                                                                                                                                                                                                                                                                                                                                                                                                                                                                                                                                                                                                                                                                                                                                                                                                                                                                                                                                                                                                                                                                                                                                                                                                                                                                                                                                                                                                                                                                                                                                                                                                                                                                                                                                                                                   |                                         | Photo/Video Function.         | one button to take photos and videos and support the playback of photos and videos                                                                          |
| Monitor System  The system System  Zoom In/Out  A SX  Freeze  Image Setting  Date Watermark  Date Watermark  Date Setting  Date Setting  Edit to adjust the device date  Wireless Transmission (WiFi)  Temperature Indication  Compatibility  Systems of different diameters/lengths/orientations  A SX  Freeze  fast freeze of images with one click  brightness, contrast ratio, sharpness adjustment  turn it on to postmark the date directly into photos and videos  wireless access to device date  Wireless Transmission (WiFi)  Temperature Indication  temperature real-time display, high temperature alarm  hand-held integrated design, pull-out compatible for replacement of insertion systems of different diameters/lengths/orientations                                                                                                                                                                                                                                                                                                                                                                                                                                                                                                                                                                                                                                                                                                                                                                                                                                                                                                                                                                                                                                                                                                                                                                                                                                                                                                                                                                       |                                         | Photo/Video Format            | JPG / MOV                                                                                                                                                   |
| Freeze fast freeze of images with one click  Image Setting brightness, contrast ratio, sharpness adjustment  Date Watermark turn it on to postmark the date directly into photos and videos  Date Setting edit to adjust the device date  Wireless Transmission (WiFi) wireless access to device video data via a mobile terminal app  Temperature Indication temperature real-time display, high temperature alarm  Compatibility hand-held integrated design, pull-out compatible for replacement of insertion systems of different diameters/lengths/orientations                                                                                                                                                                                                                                                                                                                                                                                                                                                                                                                                                                                                                                                                                                                                                                                                                                                                                                                                                                                                                                                                                                                                                                                                                                                                                                                                                                                                                                                                                                                                                           |                                         | Image Rotate                  | 0° / 180° / mirror image                                                                                                                                    |
| Image Setting   brightness, contrast ratio, sharpness adjustment                                                                                                                                                                                                                                                                                                                                                                                                                                                                                                                                                                                                                                                                                                                                                                                                                                                                                                                                                                                                                                                                                                                                                                                                                                                                                                                                                                                                                                                                                                                                                                                                                                                                                                                                                                                                                                                                                                                                                                                                                                                               |                                         | Zoom In/Out                   | 3X                                                                                                                                                          |
| Monitor System  Date Watermark  Date Setting  edit to adjust the device date  Wireless Transmission (WiFi)  Temperature Indication  Compatibility  Wireless Transmission  turn it on to postmark the date directly into photos and videos  edit to adjust the device date  wireless access to device video data via a mobile terminal app  temperature real-time display, high temperature alarm  hand-held integrated design, pull-out compatible for replacement of insertion systems of different diameters/lengths/orientations                                                                                                                                                                                                                                                                                                                                                                                                                                                                                                                                                                                                                                                                                                                                                                                                                                                                                                                                                                                                                                                                                                                                                                                                                                                                                                                                                                                                                                                                                                                                                                                            |                                         | Freeze                        | fast freeze of images with one click                                                                                                                        |
| Date Setting   Date Setting   edit to adjust the device date                                                                                                                                                                                                                                                                                                                                                                                                                                                                                                                                                                                                                                                                                                                                                                                                                                                                                                                                                                                                                                                                                                                                                                                                                                                                                                                                                                                                                                                                                                                                                                                                                                                                                                                                                                                                                                                                                                                                                                                                                                                                   |                                         | Image Setting                 | brightness, contrast ratio, sharpness adjustment                                                                                                            |
| System  Date Setting edit to adjust the device date  Wireless Transmission (WiFi) wireless access to device video data via a mobile terminal app  Temperature Indication temperature real-time display, high temperature alarm  Compatibility hand-held integrated design, pull-out compatible for replacement of insertion systems of different diameters/lengths/orientations                                                                                                                                                                                                                                                                                                                                                                                                                                                                                                                                                                                                                                                                                                                                                                                                                                                                                                                                                                                                                                                                                                                                                                                                                                                                                                                                                                                                                                                                                                                                                                                                                                                                                                                                                |                                         | Date Watermark                | turn it on to postmark the date directly into photos and videos                                                                                             |
| Wireless Transmission (WiFi) wireless access to device video data via a mobile terminal app  Temperature Indication temperature real-time display, high temperature alarm  Compatibility hand-held integrated design, pull-out compatible for replacement of insertion systems of different diameters/lengths/orientations                                                                                                                                                                                                                                                                                                                                                                                                                                                                                                                                                                                                                                                                                                                                                                                                                                                                                                                                                                                                                                                                                                                                                                                                                                                                                                                                                                                                                                                                                                                                                                                                                                                                                                                                                                                                     |                                         | Date Setting                  | edit to adjust the device date                                                                                                                              |
| Compatibility hand-held integrated design, pull-out compatible for replacement of insertion systems of different diameters/lengths/orientations                                                                                                                                                                                                                                                                                                                                                                                                                                                                                                                                                                                                                                                                                                                                                                                                                                                                                                                                                                                                                                                                                                                                                                                                                                                                                                                                                                                                                                                                                                                                                                                                                                                                                                                                                                                                                                                                                                                                                                                | , , , , , , , , , , , , , , , , , , , , | Wireless Transmission (WiFi)  | wireless access to device video data via a mobile terminal app                                                                                              |
| systems of different diameters/lengths/orientations                                                                                                                                                                                                                                                                                                                                                                                                                                                                                                                                                                                                                                                                                                                                                                                                                                                                                                                                                                                                                                                                                                                                                                                                                                                                                                                                                                                                                                                                                                                                                                                                                                                                                                                                                                                                                                                                                                                                                                                                                                                                            |                                         | Temperature Indication        | temperature real-time display, high temperature alarm                                                                                                       |
| Data Port HDMI, video output, Type-C                                                                                                                                                                                                                                                                                                                                                                                                                                                                                                                                                                                                                                                                                                                                                                                                                                                                                                                                                                                                                                                                                                                                                                                                                                                                                                                                                                                                                                                                                                                                                                                                                                                                                                                                                                                                                                                                                                                                                                                                                                                                                           |                                         | Compatibility                 | hand-held integrated design, pull-out compatible for replacement of insertion tube systems of different diameters/lengths/orientations                      |
|                                                                                                                                                                                                                                                                                                                                                                                                                                                                                                                                                                                                                                                                                                                                                                                                                                                                                                                                                                                                                                                                                                                                                                                                                                                                                                                                                                                                                                                                                                                                                                                                                                                                                                                                                                                                                                                                                                                                                                                                                                                                                                                                |                                         | Data Port                     | HDMI, video output, Type-C                                                                                                                                  |
| Weight ≤0.75kg (including batteries)                                                                                                                                                                                                                                                                                                                                                                                                                                                                                                                                                                                                                                                                                                                                                                                                                                                                                                                                                                                                                                                                                                                                                                                                                                                                                                                                                                                                                                                                                                                                                                                                                                                                                                                                                                                                                                                                                                                                                                                                                                                                                           |                                         | Weight                        | ≤0.75kg (including batteries)                                                                                                                               |
| Work Time real-time power display, continuous working time ≥ 4h (under normal temperature conditions)                                                                                                                                                                                                                                                                                                                                                                                                                                                                                                                                                                                                                                                                                                                                                                                                                                                                                                                                                                                                                                                                                                                                                                                                                                                                                                                                                                                                                                                                                                                                                                                                                                                                                                                                                                                                                                                                                                                                                                                                                          |                                         | Work Time                     |                                                                                                                                                             |
| Dual power supply (optional)) Dual power supply, endurance ≥ 8 hours                                                                                                                                                                                                                                                                                                                                                                                                                                                                                                                                                                                                                                                                                                                                                                                                                                                                                                                                                                                                                                                                                                                                                                                                                                                                                                                                                                                                                                                                                                                                                                                                                                                                                                                                                                                                                                                                                                                                                                                                                                                           |                                         | Dual power supply (optional)) | Dual power supply, endurance ≥ 8 hours                                                                                                                      |
| IP Level Monitor: IP54, Probe: IP68                                                                                                                                                                                                                                                                                                                                                                                                                                                                                                                                                                                                                                                                                                                                                                                                                                                                                                                                                                                                                                                                                                                                                                                                                                                                                                                                                                                                                                                                                                                                                                                                                                                                                                                                                                                                                                                                                                                                                                                                                                                                                            |                                         | IP Level                      | Monitor: IP54, Probe: IP68                                                                                                                                  |
| Applicable Temperature (whole machine) -30°C~50°C                                                                                                                                                                                                                                                                                                                                                                                                                                                                                                                                                                                                                                                                                                                                                                                                                                                                                                                                                                                                                                                                                                                                                                                                                                                                                                                                                                                                                                                                                                                                                                                                                                                                                                                                                                                                                                                                                                                                                                                                                                                                              |                                         |                               | -30°C~50°C                                                                                                                                                  |
| Accesso ries  Standard Configuration  instrument case: 1pc / videoscope: 1 set / card reader: 1 pc / 16G TF card: 1pc / charger: 1pc / USB cable: 1pc / user manual: 1 set / certification: 1 set                                                                                                                                                                                                                                                                                                                                                                                                                                                                                                                                                                                                                                                                                                                                                                                                                                                                                                                                                                                                                                                                                                                                                                                                                                                                                                                                                                                                                                                                                                                                                                                                                                                                                                                                                                                                                                                                                                                              |                                         | Standard Configuration        | instrument case: 1pc / videoscope: 1 set / card reader: 1 pc / 16G TF card: 1pc / charger: 1pc / USB cable: 1pc / user manual: 1 set / certification: 1 set |