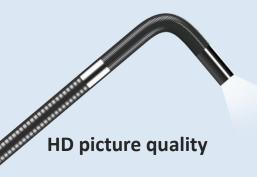

| Camera Pixels 1 mega pixels / 2 mega pixels  Image Resolution 720P / 1080P  Video Resolution 720P / 1080P  DOF 10mm-100mm  FOV 90° / 120°  Viewing Direction front view / side view  Light Source front high bright ceramic light source / rear fiber optic cold light source  Brightness Levels 0-5 level cyclic adjustment  Tube Length 1.5m / 3.0m (customized for other length)  Protecting Device of Durability 80mm buffer protection device between tube and handle  Articulation 360° omni-directional bending  Bending Angle max:190°  Display 5° color IPS display  Auto-off Switch the device can be set to switch off automatically after 3, 5 or 10 minutes  Photo/Video Function. one button to take photos and videos and support the playback of photos and videos and support the playback of photos and videos and support the playback of photos and videos and support sup |                                         | Probe Diameter(mm)            | Ф6.0mm                                                                                                                                                      |
|--------------------------------------------------------------------------------------------------------------------------------------------------------------------------------------------------------------------------------------------------------------------------------------------------------------------------------------------------------------------------------------------------------------------------------------------------------------------------------------------------------------------------------------------------------------------------------------------------------------------------------------------------------------------------------------------------------------------------------------------------------------------------------------------------------------------------------------------------------------------------------------------------------------------------------------------------------------------------------------------------------------------------------------------------------------------------------------------------------------------------------------------------------------------------------------------------------------------------------------------------------------------------------------------------------------------------------------------------------------------------------------------------------------------------------------------------------------------------------------------------------------------------------------------------------------------------------------------------------------------------------------------------------------------------------------------------------------------------------------------------------------------------------------------------------------------------------------------------------------------------------------------------------------------------------------------------------------------------------------------------------------------------------------------------------------------------------------------------------------------------------|-----------------------------------------|-------------------------------|-------------------------------------------------------------------------------------------------------------------------------------------------------------|
| Image Resolution 720P / 1080P Video Resolution 720P / 1080P DOF 10mm-100mm FOV 90° / 120° Viewing Direction front view / side view Light Source front high bright ceramic light source / rear fiber optic cold light source Brightness Levels 0-5 level cyclic adjustment Tube Length 1.5m /3.0m (customized for other length) Protecting Device of Durability 80mm buffer protection device between tube and handle Articulation 360° omni-directional bending Bending Angle max:190° Display 5' color IPS display Auto-off Switch the device can be set to switch off automatically after 3, 5 or 10 minutes Photo/Video Function. one button to take photos and videos and support the playback of photos and videos and support the playback of photos and videos and support supp |                                         | ` '                           |                                                                                                                                                             |
| Video Resolution 720P / 1080P  DOF 10mm-100mm  FOV 90° / 120°  Viewing Direction front view / side view  Light Source front high bright ceramic light source / rear fiber optic cold light source  Brightness Levels 0-5 level cyclic adjustment  Tube Length 1.5m /3.0m (customized for other length)  Protecting Device of Durability 80mm buffer protection device between tube and handle  Articulation 360° omni-directional bending  Bending Angle max:190°  Display 5° color IPS display  Auto-off Switch the device can be set to switch off automatically after 3, 5 or 10 minutes  Photo/Video Function. one button to take photos and videos and support the playback of photos and videos and videos and support the playback of photos and videos and videos and support the playback of photos and videos and support the playback of photos and videos and videos and support the playback of photos and videos and videos and support the playback of photos and videos and videos and support the playback of photos and videos and videos and videos and support the playback of photos and videos a |                                         |                               |                                                                                                                                                             |
| Tube System  FOV 90° / 120°  Viewing Direction front view / side view  Light Source front high bright ceramic light source / rear fiber optic cold light source  Brightness Levels 0-5 level cyclic adjustment  Tube Length 1.5m /3.0m (customized for other length)  Protecting Device of Durability 80mm buffer protection device between tube and handle  Articulation 360° omni-directional bending  Bending Angle max:190°  Display 5° color IPS display  Auto-off Switch the device can be set to switch off automatically after 3, 5 or 10 minutes  Photo/Video Function. one button to take photos and videos and support the playback of photos and videos and support the playback of photos and videos and support the playback of photos and videos and support support the playback of photos and videos and support support the playback of photos and videos and support support the playback of photos and videos and support  |                                         | -                             |                                                                                                                                                             |
| FOV                                                                                                                                                                                                                                                                                                                                                                                                                                                                                                                                                                                                                                                                                                                                                                                                                                                                                                                                                                                                                                                                                                                                                                                                                                                                                                                                                                                                                                                                                                                                                                                                                                                                                                                                                                                                                                                                                                                                                                                                                                                                                                                            |                                         |                               |                                                                                                                                                             |
| Tube System  Viewing Direction front view / side view  Light Source front high bright ceramic light source / rear fiber optic cold light source  Brightness Levels 0-5 level cyclic adjustment  Tube Length 1.5m /3.0m (customized for other length)  Protecting Device of Durability 80mm buffer protection device between tube and handle  Articulation 360° omni-directional bending  Bending Angle max:190°  Display 5* color IPS display  Auto-off Switch the device can be set to switch off automatically after 3, 5 or 10 minutes  Photo/Video Function. one button to take photos and videos and support the playback of photos and videos and support the playback of photos and videos and support the playback of photos and videos and Image Rotate 0° / 180° / mirror image  Zoom In/Out 3X  Freeze fast freeze of images with one click  Image Setting brightness, contrast ratio, sharpness adjustment  Date Watermark turn it on to postmark the date directly into photos and videos  Date Setting edit to adjust the device date  Wireless Transmission (WiFi) wireless access to device video data via a mobile terminal app  Temperature Indication temperature real-time display, high temperature alarm  Compatibility hand-held integrated design, pull-out compatible for replacement of insertion systems of different diameters/lengths/orientations                                                                                                                                                                                                                                                                                                                                                                                                                                                                                                                                                                                                                                                                                                                                                |                                         |                               |                                                                                                                                                             |
| Light Source   front high bright ceramic light source / rear fiber optic cold light source                                                                                                                                                                                                                                                                                                                                                                                                                                                                                                                                                                                                                                                                                                                                                                                                                                                                                                                                                                                                                                                                                                                                                                                                                                                                                                                                                                                                                                                                                                                                                                                                                                                                                                                                                                                                                                                                                                                                                                                                                                     |                                         | -                             |                                                                                                                                                             |
| Brightness Levels  Tube Length  1.5m /3.0m (customized for other length)  Protecting Device of Durability  80mm buffer protection device between tube and handle  Articulation  360° omni-directional bending  Bending Angle  Display  5° color IPS display  Auto-off Switch  the device can be set to switch off automatically after 3, 5 or 10 minutes  Photo/Video Function.  Photo/Video Format  JPG / MOV  Image Rotate  Zoom In/Out  3X  Freeze  fast freeze of images with one click  Image Setting  Date Watermark  Date Watermark  Turn it on to postmark the date directly into photos and videos  Wireless Transmission (WiFi)  Temperature Indication  temperature real-time display, high temperature alarm  hand-held integrated design, pull-out compatible for replacement of insertion systems of different diameters/lengths/orientations                                                                                                                                                                                                                                                                                                                                                                                                                                                                                                                                                                                                                                                                                                                                                                                                                                                                                                                                                                                                                                                                                                                                                                                                                                                                    |                                         | -                             |                                                                                                                                                             |
| Tube Length Protecting Device of Durability Romm buffer protection device between tube and handle Articulation Bending Angle Display Auto-off Switch Photo/Video Function. Display Display Display Auto-off Switch Display Auto-off Switch Photo/Video Format Display Display Display Auto-off Switch Photo/Video Format Display Display Display Auto-off Switch Photo/Video Format Display Display Auto-off Switch Photo/Video Format Display Display Auto-off Switch Photo/Video Format Display Display Auto-off Switch Display Display Auto-off Switch Display Auto-off Switch Display Display Auto-off Switch Display Display Auto-off Switch Display Disp |                                         |                               |                                                                                                                                                             |
| Protecting Device of Durability 80mm buffer protection device between tube and handle Articulation 360° omni-directional bending Bending Angle max:190°  Display 5° color IPS display Auto-off Switch the device can be set to switch off automatically after 3, 5 or 10 minutes Photo/Video Function. one button to take photos and videos and support the playback of photos and videos and support  |                                         |                               |                                                                                                                                                             |
| Articulation 360° omni-directional bending  Bending Angle max:190°  Display 5" color IPS display  Auto-off Switch the device can be set to switch off automatically after 3, 5 or 10 minutes  Photo/Video Function. one button to take photos and videos and support the playback of photos and videos and videos and support the playback of photos and videos and video |                                         |                               | -                                                                                                                                                           |
| Bending Angle max:190°  Display 5° color IPS display  Auto-off Switch the device can be set to switch off automatically after 3, 5 or 10 minutes  Photo/Video Function. one button to take photos and videos and support the playback of photos and videos a |                                         | -                             | ·                                                                                                                                                           |
| Display  Auto-off Switch  Photo/Video Function.  Photo/Video Format  Image Rotate  Zoom In/Out  System  Monitor  System  Display  Display  5" color IPS display  the device can be set to switch off automatically after 3, 5 or 10 minutes  one button to take photos and videos and support the playback of photos and videos and Image Rotate  0° / 180° / mirror image  Zoom In/Out  3X  Freeze  fast freeze of images with one click  Image Setting  brightness, contrast ratio, sharpness adjustment  turn it on to postmark the date directly into photos and videos  Date Setting  edit to adjust the device date  Wireless Transmission (WiFi)  wireless access to device video data via a mobile terminal app  Temperature Indication  temperature real-time display, high temperature alarm  Compatibility  hand-held integrated design, pull-out compatible for replacement of insertion systems of different diameters/lengths/orientations                                                                                                                                                                                                                                                                                                                                                                                                                                                                                                                                                                                                                                                                                                                                                                                                                                                                                                                                                                                                                             |                                         |                               | 360° omni-directional bending                                                                                                                               |
| Auto-off Switch the device can be set to switch off automatically after 3, 5 or 10 minutes  Photo/Video Function. one button to take photos and videos and support the playback of photos and videos limage Rotate 0° / 180° / mirror image  Zoom In/Out 3X  Freeze fast freeze of images with one click  Image Setting brightness, contrast ratio, sharpness adjustment  Date Watermark turn it on to postmark the date directly into photos and videos  Date Setting edit to adjust the device date  Wireless Transmission (WiFi) wireless access to device video data via a mobile terminal app  Temperature Indication temperature real-time display, high temperature alarm  Compatibility hand-held integrated design, pull-out compatible for replacement of insertion systems of different diameters/lengths/orientations                                                                                                                                                                                                                                                                                                                                                                                                                                                                                                                                                                                                                                                                                                                                                                                                                                                                                                                                                                                                                                                                                                                                                    |                                         | Bending Angle                 | max:190°                                                                                                                                                    |
| Photo/Video Function. one button to take photos and videos and support the playback of photos and videos and support the playback of photos and videos and videos and support the playback of photos and videos a |                                         | Display                       | · ·                                                                                                                                                         |
| Photo/Video Format JPG / MOV  Image Rotate 0° / 180° / mirror image  Zoom In/Out 3X  Freeze fast freeze of images with one click  Image Setting brightness, contrast ratio, sharpness adjustment  Date Watermark turn it on to postmark the date directly into photos and videos  Date Setting edit to adjust the device date  Wireless Transmission (WiFi) wireless access to device video data via a mobile terminal app  Temperature Indication temperature real-time display, high temperature alarm  Compatibility hand-held integrated design, pull-out compatible for replacement of insertion systems of different diameters/lengths/orientations                                                                                                                                                                                                                                                                                                                                                                                                                                                                                                                                                                                                                                                                                                                                                                                                                                                                                                                                                                                                                                                                                                                                                                                                                                                                                                                                                                                                                                                                      |                                         | Auto-off Switch               | the device can be set to switch off automatically after 3, 5 or 10 minutes                                                                                  |
| Image Rotate                                                                                                                                                                                                                                                                                                                                                                                                                                                                                                                                                                                                                                                                                                                                                                                                                                                                                                                                                                                                                                                                                                                                                                                                                                                                                                                                                                                                                                                                                                                                                                                                                                                                                                                                                                                                                                                                                                                                                                                                                                                                                                                   |                                         | Photo/Video Function.         | one button to take photos and videos and support the playback of photos and videos                                                                          |
| Monitor System  The system System  Zoom In/Out  A SX  Freeze  Image Setting  Date Watermark  Date Watermark  Date Setting  Date Setting  Edit to adjust the device date  Wireless Transmission (WiFi)  Temperature Indication  Compatibility  Systems of different diameters/lengths/orientations  A SX  Freeze  fast freeze of images with one click  brightness, contrast ratio, sharpness adjustment  turn it on to postmark the date directly into photos and videos  wireless access to device date  Wireless Transmission (WiFi)  Temperature Indication  temperature real-time display, high temperature alarm  hand-held integrated design, pull-out compatible for replacement of insertion systems of different diameters/lengths/orientations                                                                                                                                                                                                                                                                                                                                                                                                                                                                                                                                                                                                                                                                                                                                                                                                                                                                                                                                                                                                                                                                                                                                                                                                                                                                                                                                                                       |                                         | Photo/Video Format            | JPG / MOV                                                                                                                                                   |
| Freeze fast freeze of images with one click  Image Setting brightness, contrast ratio, sharpness adjustment  Date Watermark turn it on to postmark the date directly into photos and videos  Date Setting edit to adjust the device date  Wireless Transmission (WiFi) wireless access to device video data via a mobile terminal app  Temperature Indication temperature real-time display, high temperature alarm  Compatibility hand-held integrated design, pull-out compatible for replacement of insertion systems of different diameters/lengths/orientations                                                                                                                                                                                                                                                                                                                                                                                                                                                                                                                                                                                                                                                                                                                                                                                                                                                                                                                                                                                                                                                                                                                                                                                                                                                                                                                                                                                                                                                                                                                                                           |                                         | Image Rotate                  | 0° / 180° / mirror image                                                                                                                                    |
| Image Setting   brightness, contrast ratio, sharpness adjustment                                                                                                                                                                                                                                                                                                                                                                                                                                                                                                                                                                                                                                                                                                                                                                                                                                                                                                                                                                                                                                                                                                                                                                                                                                                                                                                                                                                                                                                                                                                                                                                                                                                                                                                                                                                                                                                                                                                                                                                                                                                               |                                         | Zoom In/Out                   | 3X                                                                                                                                                          |
| Monitor System  Date Watermark  Date Setting  edit to adjust the device date  Wireless Transmission (WiFi)  Temperature Indication  Compatibility  Wireless Transmission  turn it on to postmark the date directly into photos and videos  edit to adjust the device date  wireless access to device video data via a mobile terminal app  temperature real-time display, high temperature alarm  hand-held integrated design, pull-out compatible for replacement of insertion systems of different diameters/lengths/orientations                                                                                                                                                                                                                                                                                                                                                                                                                                                                                                                                                                                                                                                                                                                                                                                                                                                                                                                                                                                                                                                                                                                                                                                                                                                                                                                                                                                                                                                                                                                                                                                            |                                         | Freeze                        | fast freeze of images with one click                                                                                                                        |
| Date Setting   Date Setting   edit to adjust the device date                                                                                                                                                                                                                                                                                                                                                                                                                                                                                                                                                                                                                                                                                                                                                                                                                                                                                                                                                                                                                                                                                                                                                                                                                                                                                                                                                                                                                                                                                                                                                                                                                                                                                                                                                                                                                                                                                                                                                                                                                                                                   |                                         | Image Setting                 | brightness, contrast ratio, sharpness adjustment                                                                                                            |
| System  Date Setting edit to adjust the device date  Wireless Transmission (WiFi) wireless access to device video data via a mobile terminal app  Temperature Indication temperature real-time display, high temperature alarm  Compatibility hand-held integrated design, pull-out compatible for replacement of insertion systems of different diameters/lengths/orientations                                                                                                                                                                                                                                                                                                                                                                                                                                                                                                                                                                                                                                                                                                                                                                                                                                                                                                                                                                                                                                                                                                                                                                                                                                                                                                                                                                                                                                                                                                                                                                                                                                                                                                                                                |                                         | Date Watermark                | turn it on to postmark the date directly into photos and videos                                                                                             |
| Wireless Transmission (WiFi) wireless access to device video data via a mobile terminal app  Temperature Indication temperature real-time display, high temperature alarm  Compatibility hand-held integrated design, pull-out compatible for replacement of insertion systems of different diameters/lengths/orientations                                                                                                                                                                                                                                                                                                                                                                                                                                                                                                                                                                                                                                                                                                                                                                                                                                                                                                                                                                                                                                                                                                                                                                                                                                                                                                                                                                                                                                                                                                                                                                                                                                                                                                                                                                                                     |                                         | Date Setting                  | edit to adjust the device date                                                                                                                              |
| Compatibility hand-held integrated design, pull-out compatible for replacement of insertion systems of different diameters/lengths/orientations                                                                                                                                                                                                                                                                                                                                                                                                                                                                                                                                                                                                                                                                                                                                                                                                                                                                                                                                                                                                                                                                                                                                                                                                                                                                                                                                                                                                                                                                                                                                                                                                                                                                                                                                                                                                                                                                                                                                                                                | , , , , , , , , , , , , , , , , , , , , | Wireless Transmission (WiFi)  | wireless access to device video data via a mobile terminal app                                                                                              |
| systems of different diameters/lengths/orientations                                                                                                                                                                                                                                                                                                                                                                                                                                                                                                                                                                                                                                                                                                                                                                                                                                                                                                                                                                                                                                                                                                                                                                                                                                                                                                                                                                                                                                                                                                                                                                                                                                                                                                                                                                                                                                                                                                                                                                                                                                                                            |                                         | Temperature Indication        | temperature real-time display, high temperature alarm                                                                                                       |
| Data Port HDMI, video output, Type-C                                                                                                                                                                                                                                                                                                                                                                                                                                                                                                                                                                                                                                                                                                                                                                                                                                                                                                                                                                                                                                                                                                                                                                                                                                                                                                                                                                                                                                                                                                                                                                                                                                                                                                                                                                                                                                                                                                                                                                                                                                                                                           |                                         | Compatibility                 | hand-held integrated design, pull-out compatible for replacement of insertion tube systems of different diameters/lengths/orientations                      |
|                                                                                                                                                                                                                                                                                                                                                                                                                                                                                                                                                                                                                                                                                                                                                                                                                                                                                                                                                                                                                                                                                                                                                                                                                                                                                                                                                                                                                                                                                                                                                                                                                                                                                                                                                                                                                                                                                                                                                                                                                                                                                                                                |                                         | Data Port                     | HDMI, video output, Type-C                                                                                                                                  |
| Weight ≤0.75kg (including batteries)                                                                                                                                                                                                                                                                                                                                                                                                                                                                                                                                                                                                                                                                                                                                                                                                                                                                                                                                                                                                                                                                                                                                                                                                                                                                                                                                                                                                                                                                                                                                                                                                                                                                                                                                                                                                                                                                                                                                                                                                                                                                                           |                                         | Weight                        | ≤0.75kg (including batteries)                                                                                                                               |
| Work Time real-time power display, continuous working time ≥ 4h (under normal temperature conditions)                                                                                                                                                                                                                                                                                                                                                                                                                                                                                                                                                                                                                                                                                                                                                                                                                                                                                                                                                                                                                                                                                                                                                                                                                                                                                                                                                                                                                                                                                                                                                                                                                                                                                                                                                                                                                                                                                                                                                                                                                          |                                         | Work Time                     |                                                                                                                                                             |
| Dual power supply (optional)) Dual power supply, endurance ≥ 8 hours                                                                                                                                                                                                                                                                                                                                                                                                                                                                                                                                                                                                                                                                                                                                                                                                                                                                                                                                                                                                                                                                                                                                                                                                                                                                                                                                                                                                                                                                                                                                                                                                                                                                                                                                                                                                                                                                                                                                                                                                                                                           |                                         | Dual power supply (optional)) | Dual power supply, endurance ≥ 8 hours                                                                                                                      |
| IP Level Monitor: IP54, Probe: IP68                                                                                                                                                                                                                                                                                                                                                                                                                                                                                                                                                                                                                                                                                                                                                                                                                                                                                                                                                                                                                                                                                                                                                                                                                                                                                                                                                                                                                                                                                                                                                                                                                                                                                                                                                                                                                                                                                                                                                                                                                                                                                            |                                         | IP Level                      | Monitor: IP54, Probe: IP68                                                                                                                                  |
| Applicable Temperature (whole machine) -30°C~50°C                                                                                                                                                                                                                                                                                                                                                                                                                                                                                                                                                                                                                                                                                                                                                                                                                                                                                                                                                                                                                                                                                                                                                                                                                                                                                                                                                                                                                                                                                                                                                                                                                                                                                                                                                                                                                                                                                                                                                                                                                                                                              |                                         |                               | -30°C~50°C                                                                                                                                                  |
| Accesso ries  Standard Configuration  instrument case: 1pc / videoscope: 1 set / card reader: 1 pc / 16G TF card: 1pc / charger: 1pc / USB cable: 1pc / user manual: 1 set / certification: 1 set                                                                                                                                                                                                                                                                                                                                                                                                                                                                                                                                                                                                                                                                                                                                                                                                                                                                                                                                                                                                                                                                                                                                                                                                                                                                                                                                                                                                                                                                                                                                                                                                                                                                                                                                                                                                                                                                                                                              |                                         | Standard Configuration        | instrument case: 1pc / videoscope: 1 set / card reader: 1 pc / 16G TF card: 1pc / charger: 1pc / USB cable: 1pc / user manual: 1 set / certification: 1 set |