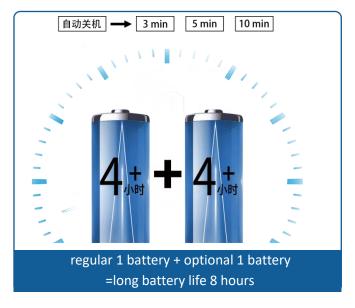

## TECHNICAL PARAMETER

|                   | Probe Diameter(mm)              | Ф10.0mm                                                                                                                                                       |
|-------------------|---------------------------------|---------------------------------------------------------------------------------------------------------------------------------------------------------------|
| Tube<br>System    | Camera Pixels                   | 1 mega pixels / 2 mega pixels                                                                                                                                 |
|                   | Image Resolution                | 720P / 1080P                                                                                                                                                  |
|                   | Video Resolution                | 720P / 1080P                                                                                                                                                  |
|                   | DOF (mm)                        | 20mm-100mm                                                                                                                                                    |
|                   | FOV                             | 120°                                                                                                                                                          |
|                   | Viewing Direction               | Front view                                                                                                                                                    |
|                   | Light Source                    | front high bright ceramic light source                                                                                                                        |
|                   | Brightness Levels               | 0-5 level cyclic adjustment                                                                                                                                   |
|                   | Tube Length                     | 1.0m (customized for other length)                                                                                                                            |
|                   | Protecting Device of            | 80mm buffer protection device between tube and handle                                                                                                         |
|                   | Articulation                    | 360° omni-directional bending                                                                                                                                 |
|                   | Bending Angle                   | Max:180°                                                                                                                                                      |
| Monitor<br>System | Display                         | 5" color IPS display                                                                                                                                          |
|                   | Auto-off Switch                 | the device can be set to switch off automatically after 3, 5 or 10 minutes                                                                                    |
|                   | Photo/Video Function            | one button to take photos and videos and support the playback of photos and video                                                                             |
|                   | Photo/Video Format              | jpg / mov                                                                                                                                                     |
|                   | Image Rotate                    | 0°、180°、mirror image                                                                                                                                          |
|                   | Freeze                          | fast freeze of images with one click                                                                                                                          |
|                   | Image Setting                   | brightness, contrast ratio, sharpness adjustment                                                                                                              |
|                   | Date Watermark                  | turn it on to postmark the date directly into photos and videos                                                                                               |
|                   | Date Setting                    | edit to adjust the device date                                                                                                                                |
|                   | Wireless Transmission (WiFi)    | wireless access to device video data via a mobile terminal app (optional)                                                                                     |
|                   | Temperature Indication          | temperature real-time display, high temperature alarm (optional)                                                                                              |
|                   | Compatibility                   | hand-held integrated design, pull-out compatible for replacement of insertion tube systems of different diameters/lengths/orientations                        |
|                   | Data Port                       | HDMI, video output, Type-C                                                                                                                                    |
|                   | Weight                          | ≤0.75kg (including batteries)                                                                                                                                 |
|                   | Continuous working time         | Real-time power display, continuous working hours ≥ 4h (under normal                                                                                          |
|                   | -                               | temperature conditions)                                                                                                                                       |
|                   | Pneumatic interface             | C -type fast connector                                                                                                                                        |
|                   | capacity                        | 500ml                                                                                                                                                         |
|                   | Air pressure                    | ≤0.8Mpa                                                                                                                                                       |
|                   | IP Level Applicable Temperature | Monitor: IP54, Probe: IP68                                                                                                                                    |
|                   | (whole machine)                 | -30°C~50°C                                                                                                                                                    |
| Accesso<br>ries   | Standard Configuration          | instrument case: 1pc / videoscope: 1 set / card reader: 1 pc / 16G TF card: 1pc / charger: 1pc / USB cable: 1pc / user manual: 1 set / certification: 1 set \ |