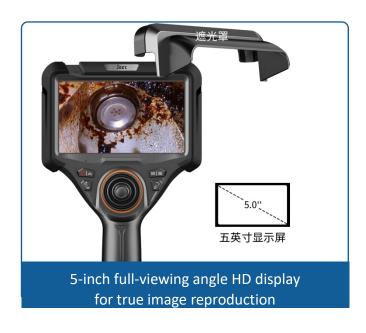

## **PXMAX SERIES CLEANING VIDEOSCOPE**

5" IPS Color Cleaning Display

Multi-

360° Compatible Articulation

HDImage

Wireless Long working Transmission time

## TECHNICAL PARAMETER

|                   | Probe Diameter(mm)              | Ф10.0mm                                                                                                                                                       |
|-------------------|---------------------------------|---------------------------------------------------------------------------------------------------------------------------------------------------------------|
| Tube<br>System    | Camera Pixels                   | 1 mega pixels / 2 mega pixels                                                                                                                                 |
|                   | Image Resolution                | 720P / 1080P                                                                                                                                                  |
|                   | Video Resolution                | 720P / 1080P                                                                                                                                                  |
|                   | DOF (mm)                        | 20mm-100mm                                                                                                                                                    |
|                   | FOV                             | 120°                                                                                                                                                          |
|                   | Viewing Direction               | Front view                                                                                                                                                    |
|                   | Light Source                    | front high bright ceramic light source                                                                                                                        |
|                   | Brightness Levels               | 0-5 level cyclic adjustment                                                                                                                                   |
|                   | Tube Length                     | 1.0m (customized for other length)                                                                                                                            |
|                   | Protecting Device of            | 80mm buffer protection device between tube and handle                                                                                                         |
|                   | Articulation                    | 360° omni-directional bending                                                                                                                                 |
|                   | Bending Angle                   | Max:180°                                                                                                                                                      |
| Monitor<br>System | Display                         | 5" color IPS display                                                                                                                                          |
|                   | Auto-off Switch                 | the device can be set to switch off automatically after 3, 5 or 10 minutes                                                                                    |
|                   | Photo/Video Function            | one button to take photos and videos and support the playback of photos and video                                                                             |
|                   | Photo/Video Format              | jpg / mov                                                                                                                                                     |
|                   | Image Rotate                    | 0°、180°、mirror image                                                                                                                                          |
|                   | Freeze                          | fast freeze of images with one click                                                                                                                          |
|                   | Image Setting                   | brightness, contrast ratio, sharpness adjustment                                                                                                              |
|                   | Date Watermark                  | turn it on to postmark the date directly into photos and videos                                                                                               |
|                   | Date Setting                    | edit to adjust the device date                                                                                                                                |
|                   | Wireless Transmission (WiFi)    | wireless access to device video data via a mobile terminal app (optional)                                                                                     |
|                   | Temperature Indication          | temperature real-time display, high temperature alarm (optional)                                                                                              |
|                   | Compatibility                   | hand-held integrated design, pull-out compatible for replacement of insertion tube systems of different diameters/lengths/orientations                        |
|                   | Data Port                       | HDMI, video output, Type-C                                                                                                                                    |
|                   | Weight                          | ≤0.75kg (including batteries)                                                                                                                                 |
|                   | Continuous working time         | Real-time power display, continuous working hours ≥ 4h (under normal                                                                                          |
|                   | -                               | temperature conditions)                                                                                                                                       |
|                   | Pneumatic interface             | C -type fast connector                                                                                                                                        |
|                   | capacity                        | 500ml                                                                                                                                                         |
|                   | Air pressure                    | ≤0.8Mpa                                                                                                                                                       |
|                   | IP Level Applicable Temperature | Monitor: IP54, Probe: IP68                                                                                                                                    |
|                   | (whole machine)                 | -30°C~50°C                                                                                                                                                    |
| Accesso<br>ries   | Standard Configuration          | instrument case: 1pc / videoscope: 1 set / card reader: 1 pc / 16G TF card: 1pc / charger: 1pc / USB cable: 1pc / user manual: 1 set / certification: 1 set \ |