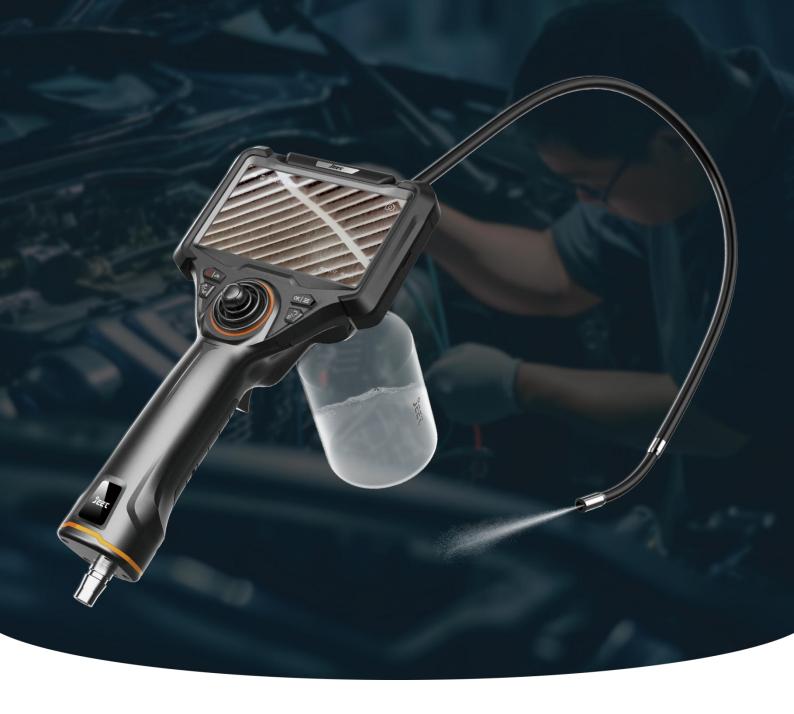

## **PXMAX SERIES CLEANING VIDEOSCOPE**

5" IPS Color Cleaning Display

Multi-

360° Compatible Articulation

HDImage

Wireless Long working Transmission time

## Observation+cleaning to assist efficient work

1080P/720P pixel camera with high brightness light source for clear.

Clear view of the inspected object in dark, small or difficult to observe spaces.

Match the cleaning function to clean stains/excess objects/miscellaneous while observing,make work more efficiently and quickly

## Modular design

The host system and pipeline system can be plugged and separated, compatible with a variety of specifications of the pipeline system, support to customize different pipeline lengths, pipeline thickness, product features, in order to meet the needs of different applications.