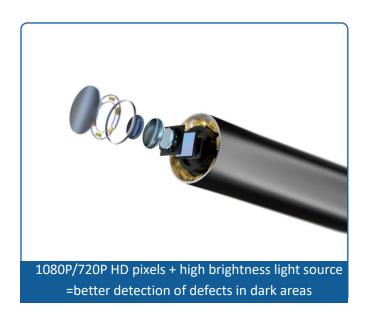

## Observation+cleaning to assist efficient work

1080P/720P pixel camera with high brightness light source for clear.

Clear view of the inspected object in dark, small or difficult to observe spaces.

Match the cleaning function to clean stains/excess objects/miscellaneous while observing,make work more efficiently and quickly

## TECHNICAL PARAMETER

|                   | Probe Diameter(mm)              | Ф10.0mm                                                                                                                                                       |
|-------------------|---------------------------------|---------------------------------------------------------------------------------------------------------------------------------------------------------------|
| Tube<br>System    | Camera Pixels                   | 1 mega pixels / 2 mega pixels                                                                                                                                 |
|                   | Image Resolution                | 720P / 1080P                                                                                                                                                  |
|                   | Video Resolution                | 720P / 1080P                                                                                                                                                  |
|                   | DOF (mm)                        | 20mm-100mm                                                                                                                                                    |
|                   | FOV                             | 120°                                                                                                                                                          |
|                   | Viewing Direction               | Front view                                                                                                                                                    |
|                   | Light Source                    | front high bright ceramic light source                                                                                                                        |
|                   | Brightness Levels               | 0-5 level cyclic adjustment                                                                                                                                   |
|                   | Tube Length                     | 1.0m (customized for other length)                                                                                                                            |
|                   | Protecting Device of            | 80mm buffer protection device between tube and handle                                                                                                         |
|                   | Articulation                    | 360° omni-directional bending                                                                                                                                 |
|                   | Bending Angle                   | Max:180°                                                                                                                                                      |
| Monitor<br>System | Display                         | 5" color IPS display                                                                                                                                          |
|                   | Auto-off Switch                 | the device can be set to switch off automatically after 3, 5 or 10 minutes                                                                                    |
|                   | Photo/Video Function            | one button to take photos and videos and support the playback of photos and video                                                                             |
|                   | Photo/Video Format              | jpg / mov                                                                                                                                                     |
|                   | Image Rotate                    | 0°、180°、mirror image                                                                                                                                          |
|                   | Freeze                          | fast freeze of images with one click                                                                                                                          |
|                   | Image Setting                   | brightness, contrast ratio, sharpness adjustment                                                                                                              |
|                   | Date Watermark                  | turn it on to postmark the date directly into photos and videos                                                                                               |
|                   | Date Setting                    | edit to adjust the device date                                                                                                                                |
|                   | Wireless Transmission (WiFi)    | wireless access to device video data via a mobile terminal app (optional)                                                                                     |
|                   | Temperature Indication          | temperature real-time display, high temperature alarm (optional)                                                                                              |
|                   | Compatibility                   | hand-held integrated design, pull-out compatible for replacement of insertion tube systems of different diameters/lengths/orientations                        |
|                   | Data Port                       | HDMI, video output, Type-C                                                                                                                                    |
|                   | Weight                          | ≤0.75kg (including batteries)                                                                                                                                 |
|                   | Continuous working time         | Real-time power display, continuous working hours ≥ 4h (under normal                                                                                          |
|                   | -                               | temperature conditions)                                                                                                                                       |
|                   | Pneumatic interface             | C -type fast connector                                                                                                                                        |
|                   | capacity                        | 500ml                                                                                                                                                         |
|                   | Air pressure                    | ≤0.8Mpa                                                                                                                                                       |
|                   | IP Level Applicable Temperature | Monitor: IP54, Probe: IP68                                                                                                                                    |
|                   | (whole machine)                 | -30°C~50°C                                                                                                                                                    |
| Accesso<br>ries   | Standard Configuration          | instrument case: 1pc / videoscope: 1 set / card reader: 1 pc / 16G TF card: 1pc / charger: 1pc / USB cable: 1pc / user manual: 1 set / certification: 1 set \ |