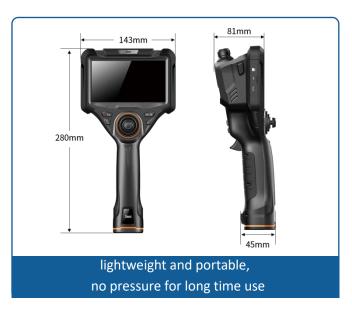

## TECHNICAL PARAMETER

|                   | Probe Diameter(mm)              | Ф10.0mm                                                                                                                                                       |
|-------------------|---------------------------------|---------------------------------------------------------------------------------------------------------------------------------------------------------------|
| Tube<br>System    | Camera Pixels                   | 1 mega pixels / 2 mega pixels                                                                                                                                 |
|                   | Image Resolution                | 720P / 1080P                                                                                                                                                  |
|                   | Video Resolution                | 720P / 1080P                                                                                                                                                  |
|                   | DOF (mm)                        | 20mm-100mm                                                                                                                                                    |
|                   | FOV                             | 120°                                                                                                                                                          |
|                   | Viewing Direction               | Front view                                                                                                                                                    |
|                   | Light Source                    | front high bright ceramic light source                                                                                                                        |
|                   | Brightness Levels               | 0-5 level cyclic adjustment                                                                                                                                   |
|                   | Tube Length                     | 1.0m (customized for other length)                                                                                                                            |
|                   | Protecting Device of            | 80mm buffer protection device between tube and handle                                                                                                         |
|                   | Articulation                    | 360° omni-directional bending                                                                                                                                 |
|                   | Bending Angle                   | Max:180°                                                                                                                                                      |
| Monitor<br>System | Display                         | 5" color IPS display                                                                                                                                          |
|                   | Auto-off Switch                 | the device can be set to switch off automatically after 3, 5 or 10 minutes                                                                                    |
|                   | Photo/Video Function            | one button to take photos and videos and support the playback of photos and video                                                                             |
|                   | Photo/Video Format              | jpg / mov                                                                                                                                                     |
|                   | Image Rotate                    | 0°、180°、mirror image                                                                                                                                          |
|                   | Freeze                          | fast freeze of images with one click                                                                                                                          |
|                   | Image Setting                   | brightness, contrast ratio, sharpness adjustment                                                                                                              |
|                   | Date Watermark                  | turn it on to postmark the date directly into photos and videos                                                                                               |
|                   | Date Setting                    | edit to adjust the device date                                                                                                                                |
|                   | Wireless Transmission (WiFi)    | wireless access to device video data via a mobile terminal app (optional)                                                                                     |
|                   | Temperature Indication          | temperature real-time display, high temperature alarm (optional)                                                                                              |
|                   | Compatibility                   | hand-held integrated design, pull-out compatible for replacement of insertion tube systems of different diameters/lengths/orientations                        |
|                   | Data Port                       | HDMI, video output, Type-C                                                                                                                                    |
|                   | Weight                          | ≤0.75kg (including batteries)                                                                                                                                 |
|                   | Continuous working time         | Real-time power display, continuous working hours ≥ 4h (under normal                                                                                          |
|                   | -                               | temperature conditions)                                                                                                                                       |
|                   | Pneumatic interface             | C -type fast connector                                                                                                                                        |
|                   | capacity                        | 500ml                                                                                                                                                         |
|                   | Air pressure                    | ≤0.8Mpa                                                                                                                                                       |
|                   | IP Level Applicable Temperature | Monitor: IP54, Probe: IP68                                                                                                                                    |
|                   | (whole machine)                 | -30°C~50°C                                                                                                                                                    |
| Accesso<br>ries   | Standard Configuration          | instrument case: 1pc / videoscope: 1 set / card reader: 1 pc / 16G TF card: 1pc / charger: 1pc / USB cable: 1pc / user manual: 1 set / certification: 1 set \ |