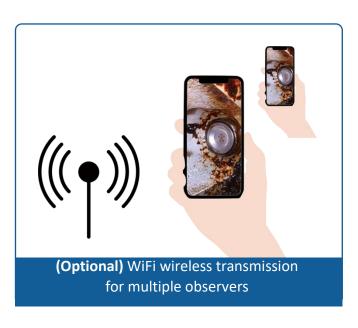

## TECHNICAL PARAMETER

|                   | Probe Diameter(mm)              | Ф10.0mm                                                                                                                                                       |
|-------------------|---------------------------------|---------------------------------------------------------------------------------------------------------------------------------------------------------------|
| Tube<br>System    | Camera Pixels                   | 1 mega pixels / 2 mega pixels                                                                                                                                 |
|                   | Image Resolution                | 720P / 1080P                                                                                                                                                  |
|                   | Video Resolution                | 720P / 1080P                                                                                                                                                  |
|                   | DOF (mm)                        | 20mm-100mm                                                                                                                                                    |
|                   | FOV                             | 120°                                                                                                                                                          |
|                   | Viewing Direction               | Front view                                                                                                                                                    |
|                   | Light Source                    | front high bright ceramic light source                                                                                                                        |
|                   | Brightness Levels               | 0-5 level cyclic adjustment                                                                                                                                   |
|                   | Tube Length                     | 1.0m (customized for other length)                                                                                                                            |
|                   | Protecting Device of            | 80mm buffer protection device between tube and handle                                                                                                         |
|                   | Articulation                    | 360° omni-directional bending                                                                                                                                 |
|                   | Bending Angle                   | Max:180°                                                                                                                                                      |
| Monitor<br>System | Display                         | 5" color IPS display                                                                                                                                          |
|                   | Auto-off Switch                 | the device can be set to switch off automatically after 3, 5 or 10 minutes                                                                                    |
|                   | Photo/Video Function            | one button to take photos and videos and support the playback of photos and video                                                                             |
|                   | Photo/Video Format              | jpg / mov                                                                                                                                                     |
|                   | Image Rotate                    | 0°、180°、mirror image                                                                                                                                          |
|                   | Freeze                          | fast freeze of images with one click                                                                                                                          |
|                   | Image Setting                   | brightness, contrast ratio, sharpness adjustment                                                                                                              |
|                   | Date Watermark                  | turn it on to postmark the date directly into photos and videos                                                                                               |
|                   | Date Setting                    | edit to adjust the device date                                                                                                                                |
|                   | Wireless Transmission (WiFi)    | wireless access to device video data via a mobile terminal app (optional)                                                                                     |
|                   | Temperature Indication          | temperature real-time display, high temperature alarm (optional)                                                                                              |
|                   | Compatibility                   | hand-held integrated design, pull-out compatible for replacement of insertion tube systems of different diameters/lengths/orientations                        |
|                   | Data Port                       | HDMI, video output, Type-C                                                                                                                                    |
|                   | Weight                          | ≤0.75kg (including batteries)                                                                                                                                 |
|                   | Continuous working time         | Real-time power display, continuous working hours ≥ 4h (under normal                                                                                          |
|                   | -                               | temperature conditions)                                                                                                                                       |
|                   | Pneumatic interface             | C -type fast connector                                                                                                                                        |
|                   | capacity                        | 500ml                                                                                                                                                         |
|                   | Air pressure                    | ≤0.8Mpa                                                                                                                                                       |
|                   | IP Level Applicable Temperature | Monitor: IP54, Probe: IP68                                                                                                                                    |
|                   | (whole machine)                 | -30°C~50°C                                                                                                                                                    |
| Accesso<br>ries   | Standard Configuration          | instrument case: 1pc / videoscope: 1 set / card reader: 1 pc / 16G TF card: 1pc / charger: 1pc / USB cable: 1pc / user manual: 1 set / certification: 1 set \ |