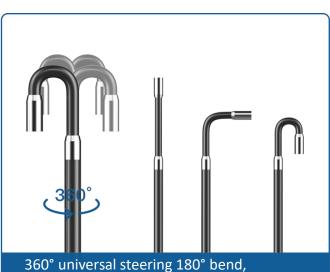

## TECHNICAL PARAMETER

|                   | Probe Diameter(mm)              | Ф10.0mm                                                                                                                                                       |
|-------------------|---------------------------------|---------------------------------------------------------------------------------------------------------------------------------------------------------------|
| Tube<br>System    | Camera Pixels                   | 1 mega pixels / 2 mega pixels                                                                                                                                 |
|                   | Image Resolution                | 720P / 1080P                                                                                                                                                  |
|                   | Video Resolution                | 720P / 1080P                                                                                                                                                  |
|                   | DOF (mm)                        | 20mm-100mm                                                                                                                                                    |
|                   | FOV                             | 120°                                                                                                                                                          |
|                   | Viewing Direction               | Front view                                                                                                                                                    |
|                   | Light Source                    | front high bright ceramic light source                                                                                                                        |
|                   | Brightness Levels               | 0-5 level cyclic adjustment                                                                                                                                   |
|                   | Tube Length                     | 1.0m (customized for other length)                                                                                                                            |
|                   | Protecting Device of            | 80mm buffer protection device between tube and handle                                                                                                         |
|                   | Articulation                    | 360° omni-directional bending                                                                                                                                 |
|                   | Bending Angle                   | Max:180°                                                                                                                                                      |
| Monitor<br>System | Display                         | 5" color IPS display                                                                                                                                          |
|                   | Auto-off Switch                 | the device can be set to switch off automatically after 3, 5 or 10 minutes                                                                                    |
|                   | Photo/Video Function            | one button to take photos and videos and support the playback of photos and video                                                                             |
|                   | Photo/Video Format              | jpg / mov                                                                                                                                                     |
|                   | Image Rotate                    | 0°、180°、mirror image                                                                                                                                          |
|                   | Freeze                          | fast freeze of images with one click                                                                                                                          |
|                   | Image Setting                   | brightness, contrast ratio, sharpness adjustment                                                                                                              |
|                   | Date Watermark                  | turn it on to postmark the date directly into photos and videos                                                                                               |
|                   | Date Setting                    | edit to adjust the device date                                                                                                                                |
|                   | Wireless Transmission (WiFi)    | wireless access to device video data via a mobile terminal app (optional)                                                                                     |
|                   | Temperature Indication          | temperature real-time display, high temperature alarm (optional)                                                                                              |
|                   | Compatibility                   | hand-held integrated design, pull-out compatible for replacement of insertion tube systems of different diameters/lengths/orientations                        |
|                   | Data Port                       | HDMI, video output, Type-C                                                                                                                                    |
|                   | Weight                          | ≤0.75kg (including batteries)                                                                                                                                 |
|                   | Continuous working time         | Real-time power display, continuous working hours ≥ 4h (under normal                                                                                          |
|                   | -                               | temperature conditions)                                                                                                                                       |
|                   | Pneumatic interface             | C -type fast connector                                                                                                                                        |
|                   | capacity                        | 500ml                                                                                                                                                         |
|                   | Air pressure                    | ≤0.8Mpa                                                                                                                                                       |
|                   | IP Level Applicable Temperature | Monitor: IP54, Probe: IP68                                                                                                                                    |
|                   | (whole machine)                 | -30°C~50°C                                                                                                                                                    |
| Accesso<br>ries   | Standard Configuration          | instrument case: 1pc / videoscope: 1 set / card reader: 1 pc / 16G TF card: 1pc / charger: 1pc / USB cable: 1pc / user manual: 1 set / certification: 1 set \ |