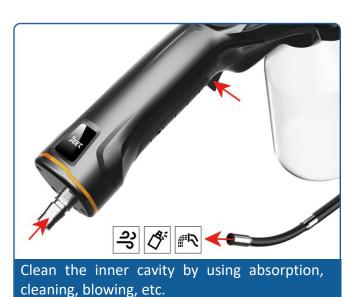

## Observation+cleaning to assist efficient work

1080P/720P pixel camera with high brightness light source for clear.

Clear view of the inspected object in dark, small or difficult to observe spaces.

Match the cleaning function to clean stains/excess objects/miscellaneous while observing,make work more efficiently and quickly