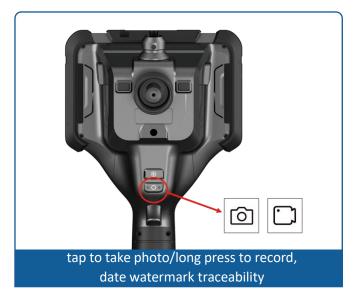

## TECHNICAL PARAMETER

|                   | Probe Diameter(mm)              | Ф10.0mm                                                                                                                                                       |
|-------------------|---------------------------------|---------------------------------------------------------------------------------------------------------------------------------------------------------------|
| Tube<br>System    | Camera Pixels                   | 1 mega pixels / 2 mega pixels                                                                                                                                 |
|                   | Image Resolution                | 720P / 1080P                                                                                                                                                  |
|                   | Video Resolution                | 720P / 1080P                                                                                                                                                  |
|                   | DOF (mm)                        | 20mm-100mm                                                                                                                                                    |
|                   | FOV                             | 120°                                                                                                                                                          |
|                   | Viewing Direction               | Front view                                                                                                                                                    |
|                   | Light Source                    | front high bright ceramic light source                                                                                                                        |
|                   | Brightness Levels               | 0-5 level cyclic adjustment                                                                                                                                   |
|                   | Tube Length                     | 1.0m (customized for other length)                                                                                                                            |
|                   | Protecting Device of            | 80mm buffer protection device between tube and handle                                                                                                         |
|                   | Articulation                    | 360° omni-directional bending                                                                                                                                 |
|                   | Bending Angle                   | Max:180°                                                                                                                                                      |
| Monitor<br>System | Display                         | 5" color IPS display                                                                                                                                          |
|                   | Auto-off Switch                 | the device can be set to switch off automatically after 3, 5 or 10 minutes                                                                                    |
|                   | Photo/Video Function            | one button to take photos and videos and support the playback of photos and video                                                                             |
|                   | Photo/Video Format              | jpg / mov                                                                                                                                                     |
|                   | Image Rotate                    | 0°、180°、mirror image                                                                                                                                          |
|                   | Freeze                          | fast freeze of images with one click                                                                                                                          |
|                   | Image Setting                   | brightness, contrast ratio, sharpness adjustment                                                                                                              |
|                   | Date Watermark                  | turn it on to postmark the date directly into photos and videos                                                                                               |
|                   | Date Setting                    | edit to adjust the device date                                                                                                                                |
|                   | Wireless Transmission (WiFi)    | wireless access to device video data via a mobile terminal app (optional)                                                                                     |
|                   | Temperature Indication          | temperature real-time display, high temperature alarm (optional)                                                                                              |
|                   | Compatibility                   | hand-held integrated design, pull-out compatible for replacement of insertion tube systems of different diameters/lengths/orientations                        |
|                   | Data Port                       | HDMI, video output, Type-C                                                                                                                                    |
|                   | Weight                          | ≤0.75kg (including batteries)                                                                                                                                 |
|                   | Continuous working time         | Real-time power display, continuous working hours ≥ 4h (under normal                                                                                          |
|                   | -                               | temperature conditions)                                                                                                                                       |
|                   | Pneumatic interface             | C -type fast connector                                                                                                                                        |
|                   | capacity                        | 500ml                                                                                                                                                         |
|                   | Air pressure                    | ≤0.8Mpa                                                                                                                                                       |
|                   | IP Level Applicable Temperature | Monitor: IP54, Probe: IP68                                                                                                                                    |
|                   | (whole machine)                 | -30°C~50°C                                                                                                                                                    |
| Accesso<br>ries   | Standard Configuration          | instrument case: 1pc / videoscope: 1 set / card reader: 1 pc / 16G TF card: 1pc / charger: 1pc / USB cable: 1pc / user manual: 1 set / certification: 1 set \ |