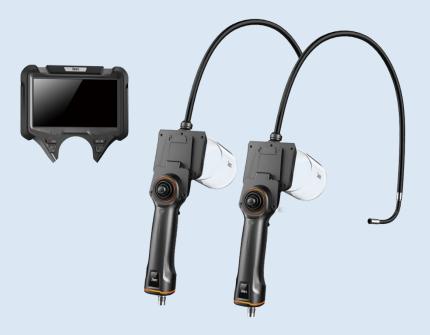

## Modular design

The host system and pipeline system can be plugged and separated, compatible with a variety of specifications of the pipeline system, support to customize different pipeline lengths, pipeline thickness, product features, in order to meet the needs of different applications.

## TECHNICAL PARAMETER

|                   | Probe Diameter(mm)              | Ф10.0mm                                                                                                                                                       |
|-------------------|---------------------------------|---------------------------------------------------------------------------------------------------------------------------------------------------------------|
| Tube<br>System    | Camera Pixels                   | 1 mega pixels / 2 mega pixels                                                                                                                                 |
|                   | Image Resolution                | 720P / 1080P                                                                                                                                                  |
|                   | Video Resolution                | 720P / 1080P                                                                                                                                                  |
|                   | DOF (mm)                        | 20mm-100mm                                                                                                                                                    |
|                   | FOV                             | 120°                                                                                                                                                          |
|                   | Viewing Direction               | Front view                                                                                                                                                    |
|                   | Light Source                    | front high bright ceramic light source                                                                                                                        |
|                   | Brightness Levels               | 0-5 level cyclic adjustment                                                                                                                                   |
|                   | Tube Length                     | 1.0m (customized for other length)                                                                                                                            |
|                   | Protecting Device of            | 80mm buffer protection device between tube and handle                                                                                                         |
|                   | Articulation                    | 360° omni-directional bending                                                                                                                                 |
|                   | Bending Angle                   | Max:180°                                                                                                                                                      |
| Monitor<br>System | Display                         | 5" color IPS display                                                                                                                                          |
|                   | Auto-off Switch                 | the device can be set to switch off automatically after 3, 5 or 10 minutes                                                                                    |
|                   | Photo/Video Function            | one button to take photos and videos and support the playback of photos and video                                                                             |
|                   | Photo/Video Format              | jpg / mov                                                                                                                                                     |
|                   | Image Rotate                    | 0°、180°、mirror image                                                                                                                                          |
|                   | Freeze                          | fast freeze of images with one click                                                                                                                          |
|                   | Image Setting                   | brightness, contrast ratio, sharpness adjustment                                                                                                              |
|                   | Date Watermark                  | turn it on to postmark the date directly into photos and videos                                                                                               |
|                   | Date Setting                    | edit to adjust the device date                                                                                                                                |
|                   | Wireless Transmission (WiFi)    | wireless access to device video data via a mobile terminal app (optional)                                                                                     |
|                   | Temperature Indication          | temperature real-time display, high temperature alarm (optional)                                                                                              |
|                   | Compatibility                   | hand-held integrated design, pull-out compatible for replacement of insertion tube systems of different diameters/lengths/orientations                        |
|                   | Data Port                       | HDMI, video output, Type-C                                                                                                                                    |
|                   | Weight                          | ≤0.75kg (including batteries)                                                                                                                                 |
|                   | Continuous working time         | Real-time power display, continuous working hours ≥ 4h (under normal                                                                                          |
|                   | -                               | temperature conditions)                                                                                                                                       |
|                   | Pneumatic interface             | C -type fast connector                                                                                                                                        |
|                   | capacity                        | 500ml                                                                                                                                                         |
|                   | Air pressure                    | ≤0.8Mpa                                                                                                                                                       |
|                   | IP Level Applicable Temperature | Monitor: IP54, Probe: IP68                                                                                                                                    |
|                   | (whole machine)                 | -30°C~50°C                                                                                                                                                    |
| Accesso<br>ries   | Standard Configuration          | instrument case: 1pc / videoscope: 1 set / card reader: 1 pc / 16G TF card: 1pc / charger: 1pc / USB cable: 1pc / user manual: 1 set / certification: 1 set \ |