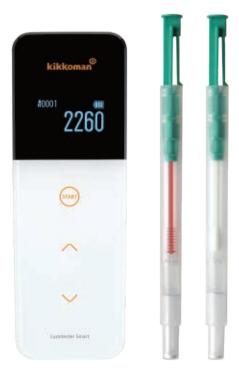

# ■ Rapid Hygiene Monitoring System

Lumitester™ Smart Product code: 61234

Measurement time: 10 seconds

Data output: RLU (Relative Light Unit)

Power: Two AA alkaline or nickel hydride rechargeable batteries
Accessories: Two AA alkaline batteries, cleaning brush, USB cable, strap,

### ■ ATP Test (Kikkoman A3)

LuciPac™ A3 Surface Product code: 60361 100 swabs/kit LuciPac™ A3 Water Product code: 60365 100 swabs/kit

**Storage Condition**: 2-8°C (Do not freeze)

25°C: 14 days (Unopened) 30°C: 5 days (Unopened)