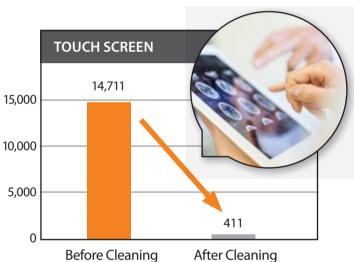

## **FOCUS ON SANITATION AND DISINFECTION**

Now, more than ever, it is crucial to verify the effectiveness of your cleaning and sanitation processes. That means that detection is an even more critical component to healthcare and food safety operations.

### **Kikkoman A3**

Officials around the world are emphasizing the need for enhanced disinfection to control the presence of the SARS-CoV-2 virus on surfaces. It is important to know that your heightened processes are being effective and, while ATP Test (Kikkoman A3) does not directly detect the SARS-CoV-2 virus – *very few technologies can do that* – independent testing has shown that Kikkoman A3 represents a novel ATP test that can detect residues left behind by ineffective cleaning at lower levels than other tests on the market. This makes it an effective means to demonstrate and improve your sanitation and disinfection processes.