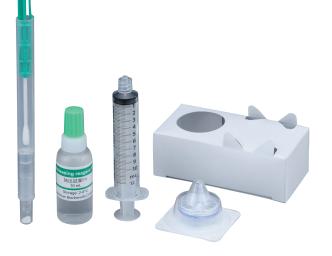

# LuciPac A3 Filter Assay

Rapidly detects microorganisms in liquids within 5 minutes, without training. For contamination control in cooling towers, water quality assurance, and industrial wastewater monitoring.