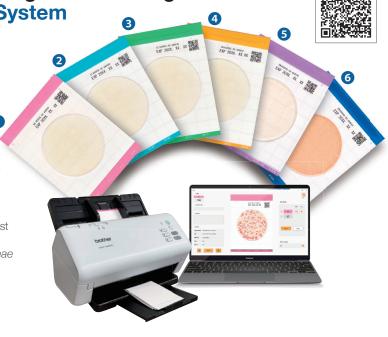

**Easy Plate & Colony Counting System** Does not require a spreader, easy-to-use microbiological film-style media that simplifies

your laboratory workflow. The Colony Counting System automates colony counting on images Easy Plates, saving time

and minimizing human error.

AOAC PTM Certified

\*Easy Plate YM-R, Easy Plate EB is under validation.

1 Easy Plate AC - Aerobic Bacteria

**Prepared Media Plate for Microorganism Testing** 

- 2 Easy Plate CC Coliform
- 3 Easy Plate EC E. coli / Coliform
- 4 Easy Plate SA S. aureus
- 5 Easy Plate YM-R Rapid type Yeast and Mold
- 6 Easy Plate EB Enterobacteriaceae