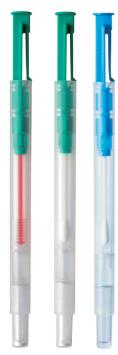

# LuciPac A3 Filter Assay

Rapidly detects microorganisms in liquids within 5 minutes, without training. For contamination control in cooling towers, water quality assurance, and industrial wastewater monitoring.