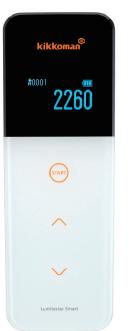

## ATP Rapid Hygiene Monitoring Lumitester Smart & LuciPac A3

Higher sensitivity due to its ability to detect ATP+ADP+AMP. \*The holder and casing of LuciPac A3 is linked to 100% biomass-based polypropylene which is derived from renewable raw materials through the mass balance approach. (Premoistened swabs will switch in 2024.)