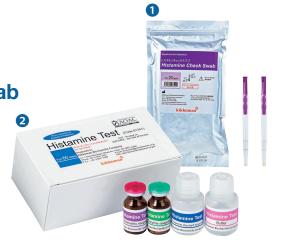

## **Histamine Assay** Histamine Test & Histamine Check Swab

- 1 A rapid, portable, colorimetric screening test for histamine. 5 minutes screening with Histamine Check Swab.
- 2 A rapid enzymatic assay that is AOAC-validated, easy-to-use and provides a quantitative test result in less than 1 hr.