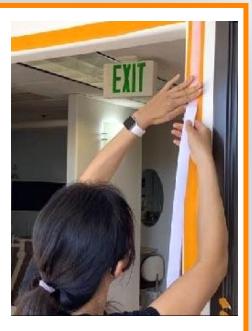

# RE-U-ZIP Reusable Dust Barrier Zipper

With an innovative adhesive hook and loop design, our dust barrier entry zipper is simple to install, adjust, remove and reuse. Made from high-quality durable materials, it offers an eco-friendly solution that improves project efficiency and saves you money.

To reduce the potential for liability and job site tampering, the system incorporates a unique lockable design that allows for a chain of custody to be established.

Additionally, the patented design is jamresistant and requires no special tools to install.

#### **Key Benefits and Features:**

- High-Quality Nylon 7 GageReusable Zipper (2"x80")
- Durable, Lockable and Jam Resistant
- Easy to Install with No Special Tools Required
- Eco-Friendly
- Customizable Info Tag for Easy Tracking
- Machine Washable
- Easy to Roll Up and Store
- Reusable