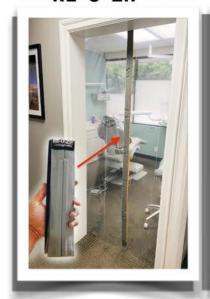

# RE-U-ZIP Reusable Dust Barrier Zipper

With an innovative adhesive hook and loop design, our dust barrier entry zipper is simple to install, adjust, remove and reuse. Made from high-quality durable materials, it offers an eco-friendly solution that improves project efficiency and saves you money.

#### **Key Benefits and Features:**

- High-Quality Nylon 7 GageReusable Zipper (2"x80")
- Durable, Lockable and Jam Resistant
- Easy to Install with No Special Tools Required
- Eco-Friendly
- Customizable Info Tag for Easy Tracking
- Machine Washable
- Easy to Roll Up and Store
- Reusable