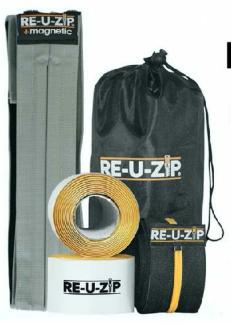

# RE-U-ZIP Reusable Dust Barrier Zipper

With an innovative adhesive hook and loop design, our dust barrier entry zipper is simple to install, adjust, remove and reuse. Made from high-quality durable materials, it offers an eco-friendly solution that improves project efficiency and saves you money.

#### **Key Benefits and Features:**

- High-Quality Nylon 7 GageReusable Zipper (2"x80")
- Durable, Lockable and Jam Resistant
- Easy to Install with No Special Tools Required
- Eco-Friendly
- Customizable Info Tag for Easy Tracking
- Machine Washable
- Easy to Roll Up and Store
- Reusable