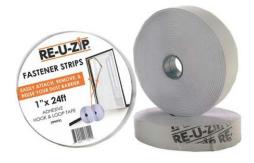

# CUSTOMIZE YOUR OWN MAGNETIC DOOR

**SIMPLY USE:** 

**Ultra Clear +Barrier Panel** 

**Fastener Strips** 