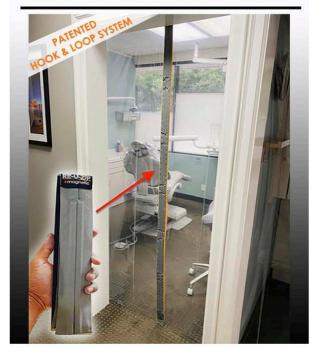

#### **RE-U-ZIP +Magnetic Entry Strip**

Simple install of a self-closing magnetic entry in any plastic barrier in under 2 mins!

## RE-U-ZIP +Magnetic Self-Closing Entry Strip

The +Magnetic Self-Closing Barrier Entry takes the cost-effective convenience of the zippered model and elevates it to the next level.

Using the RE-U-ZIP mounting strips, you can turn any plastic barrier into a hands-free, self-closing magnetic entryway in minutes.