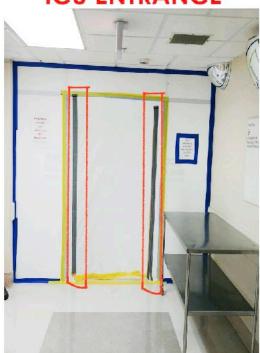

<u> </u>  | X            |
| Quick and Easy Install                         | <u> </u>  | X            |
| Interchangeable with Zipper                    | <b>V</b>  | X            |
| Cost-Effective                                 | ☑         | X            |
| Reusable                                       | V         | <b>V</b>     |







# ON THE FRONTLINES

## RE-U-ZIP +Magnetic Advantages

- Holds over 5 pascals of negative air pressure
- Allows for flexible barrier size
- Self-sealing results in greater closure speed
- Hands-free for easy equipment access
- Prevents critical barrier from being left open
- Reduces touch points
- Can be used in front of existing patient room door
- Seamlessly interchanges with our dust barrier zippers

#### **PATIENT ROOM**



## **ICU ENTRANCE**



SELF-CLOSING FLAP DOOR (Allows for hospital bed passage)

## **COVID-19 RESPONSE**













# CUSTOMIZE YOUR OWN MAGNETIC DOOR

**SIMPLY USE:** 

**Ultra Clear +Barrier Panel** 







**Fastener Strips**