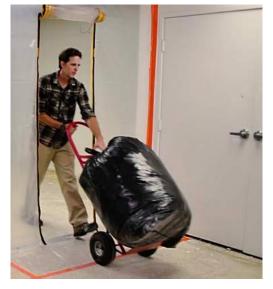

# RE-U-ZIP Reusable Dust Barrier Zipper

With an innovative adhesive hook and loop design, our dust barrier entry zipper is simple to install, adjust, remove and reuse. Made from high-quality durable materials, it offers an eco-friendly solution that improves project efficiency and saves you money.

To reduce the potential for liability and job site tampering, the system incorporates a unique lockable design that allows for a chain of custody to be established.

Additionally, the patented design is jamresistant and requires no special tools to install.

#### **Key Benefits and Features:**

- High-Quality Nylon 7 GageReusable Zipper (2"x80")
- Durable, Lockable and Jam Resistant
- Easy to Install with No Special Tools Required
- Eco-Friendly
- Customizable Info Tag for Easy Tracking
- Machine Washable
- Easy to Roll Up and Store
- Reusable