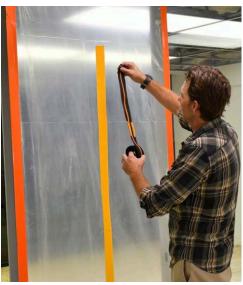

## RE-U-ZIP +Magnetic Self-Closing Entry Strip

The +Magnetic Self-Closing Barrier Entry takes the cost-effective convenience of the zippered model and elevates it to the next level.

Using the RE-U-ZIP mounting strips, you can turn any plastic barrier into a hands-free, self-closing magnetic entryway in minutes.

This reusable and durable magnetic, handsfree barrier entry combines heavy duty magnets with a compact design to create a product that is strong enough to get the job done but small enough to be easily transported and stored.

#### **RE-U-ZIP +Magnetic Entry Strip**

Simple install of a self-closing magnetic entry in any plastic barrier in under 2 mins!