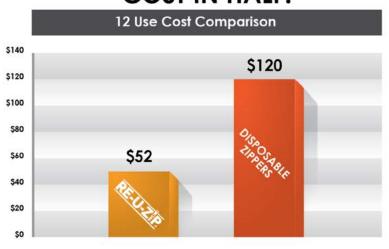

# CUT YOUR DUST BARRIER ZIPPER COST IN HALF! \*

\*Based on 12 disposable zippers @\$10 each vs 1 RE-U-ZIP Zipper @\$10 + 12 Mounting Strips @\$3.50 each