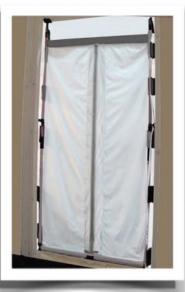

## RE-U-ZIP +Magnetic Self-Closing Entry Strip

The +Magnetic Self-Closing Barrier Entry takes the cost-effective convenience of the zippered model and elevates it to the next level.

Using the RE-U-ZIP mounting strips, you can turn any plastic barrier into a hands-free, self-closing magnetic entryway in minutes.

This reusable and durable magnetic, handsfree barrier entry combines heavy duty magnets with a compact design to create a product that is strong enough to get the job done but small enough to be easily transported and stored.