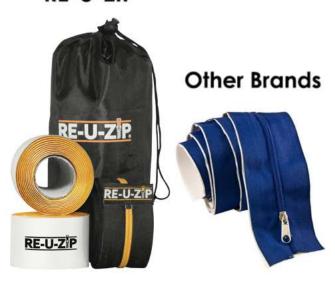

### **DUST BARRIER ZIPPERS**

REUSABLE | LOCKABLE | JAM PROOF
RELIABLE ADHESION

#### RE-U-ZIP

| DUST BARRIER ZIPPER              | RE-U-ZIP                | OTHER BRANDS |
|----------------------------------|-------------------------|--------------|
| Jam Proof                        | ✓                       | X            |
| Break Resistant                  | <b>V</b>                | X            |
| Reliable Adhesive Grip           | V                       | X            |
| Low-Cost Per Use                 | V                       | X            |
| Lockable                         | <b>~</b>                | X            |
| Reusable                         | V                       | X            |
| Eco-friendly                     | $\overline{m{arphi}}$   | X            |
| Quick and Easy Install           | $\overline{\mathbf{v}}$ |              |
| Interchangeable                  | $\overline{\mathbf{V}}$ | X            |
| Multiple Color Options           | $\overline{\mathbf{V}}$ | X            |
| No Special Cutting Tool Required | $\overline{\mathbf{v}}$ | X            |