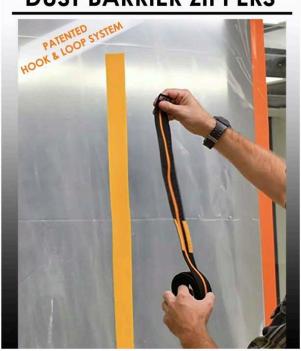

### **DUST BARRIER ZIPPERS**

REUSABLE | LOCKABLE | JAM PROOF
RELIABLE ADHESION

# RE-U-ZIP Reusable Dust Barrier Zipper

With an innovative adhesive hook and loop design, our dust barrier entry zipper is simple to install, adjust, remove and reuse. Made from high-quality durable materials, it offers an eco-friendly solution that improves project efficiency and saves you money.

To reduce the potential for liability and job site tampering, the system incorporates a unique lockable design that allows for a chain of custody to be established.

Additionally, the patented design is jamresistant and requires no special tools to install.