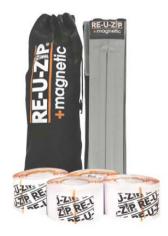

## RE-U-ZIP +Magnetic Self-Closing Entry Strip

The +Magnetic Self-Closing Barrier Entry takes the cost-effective convenience of the zippered model and elevates it to the next level.

Using the RE-U-ZIP mounting strips, you can turn any plastic barrier into a hands-free, self-closing magnetic entryway in minutes.

This reusable and durable magnetic, handsfree barrier entry combines heavy duty magnets with a compact design to create a product that is strong enough to get the job done but small enough to be easily transported and stored.

## RE-U-ZIP +MAGNETIC ENTRY STRIP

#### **RE-U-ZIP +Magnetic Entry Strip**

Simple install of a self-closing magnetic entry in any plastic barrier in under 2 mins!