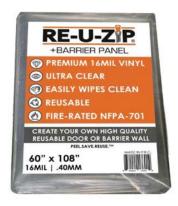

# CUSTOMIZE YOUR OWN MAGNETIC DOOR

**SIMPLY USE:** 

**Ultra Clear +Barrier Panel** 

**Fastener Strips** 