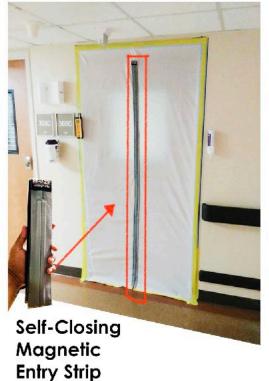

#### **RE-U-ZIP +Magnetic Entry Strip**

Simple install of a self-closing magnetic entry in any plastic barrier in under 2 mins!

#### **PATIENT ROOM**