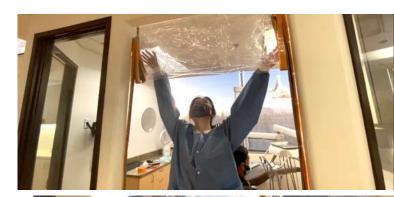

# ON THE FRONTLINES

## RE-U-ZIP +Magnetic Advantages

- Holds over 5 pascals of negative air pressure
- Allows for flexible barrier size
- Self-sealing results in greater closure speed
- Hands-free for easy equipment access
- Prevents critical barrier from being left open
- Reduces touch points
- Can be used in front of existing patient room door
- Seamlessly interchanges with our dust barrier zippers

#### **PATIENT ROOM**